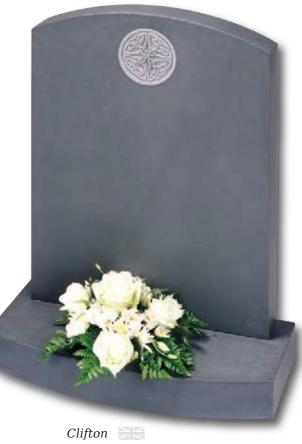

#### Circular Designs (left)

The Clifton, Amplethorpe and Bessingby stones all incorporate a circular, hand carved design. With these stones, any one of the three designs on the left (as well as the designs shown on the stones in these pictures) can be chosen for your headstone. Alternatively we can create a design based on your own ideas