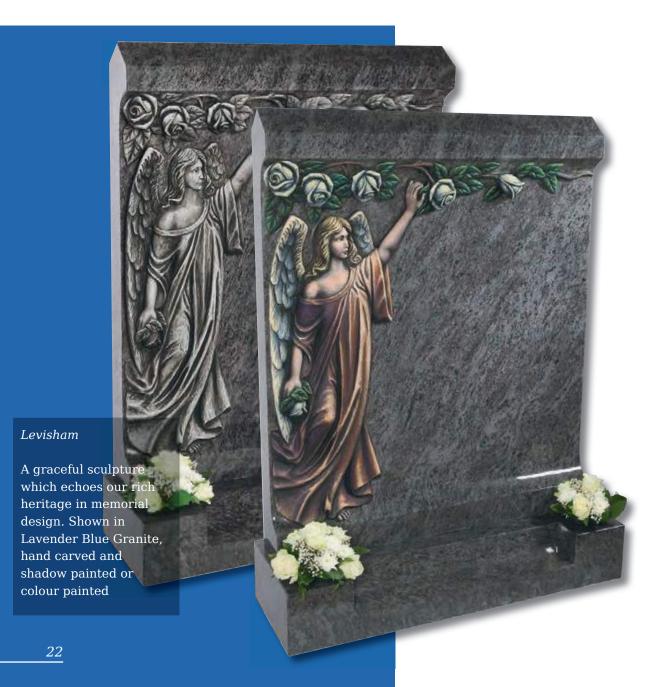

headstones





#### Wickersey

This Black granite distinctively shaped memorial features a design of modern contemporary symbolism embracing a brief message of your choice

Crookley





#### Barley

Spiritual reflection with images of The Sacred Heart or The Good Shepherd (Crookley). All polished Black granite











### Kingswood

The bowed profile of this memorial is decorated with a deep carved floral design in Lavender Blue granite



This beautiful Emerald Pearl granite memorial needs only a delicate floral design to add to its soft outline of flowing curves and chamfers

#### Staxton

Distinguished Emerald Pearl granite pillared memorial with heart detail







#### Garrowby

A fresh approach to the classic church window design shown on South African Dark Grey granite









#### Tolingham

A variation on the Levisham. Shown in White Marble with carved rose detail on the base







#### Rolston





# Pitched Edge Lawn Memorials



## Tall Lawn Memorials

# Kinghorn Black granite ogee shaped, large rustic edged headstone on a one-piece dual finished base frames this tranquil scene and provides space for a verse of your choice As you seemd upon a shore going at the beautiful see. As you look in ance as a mighty forest and its grand majesty. As you look upon a flower and admire its simplicity. Remember me 28



#### Elgin

Simple beauty of a dove in flight, timeless symbol of eternal peace on a statuesque large ogee. Shown in Black granite

#### Flinton

A deep blasted Celtic love knot entwined with carved and hand painted wild roses. Combine with the pitched