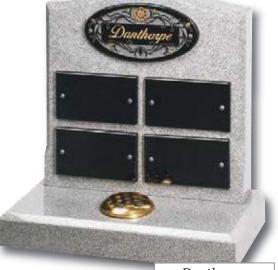

Danthorpe

Innovative lawn memorials with contrasting coloured removable plaques. Additional inscriptions or designs can easily be added without removing the full memorial from the cemetery. Shown in Sera Grey granite with chamfered edges and Lavender Blue granite with Black granite plaques.