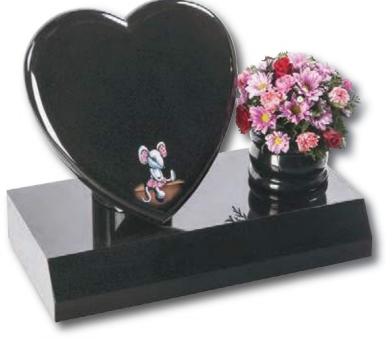

#### Appleton

A beautiful Black granite heart shaped memorial with a polished rose bowl vase. Choose from a selection of detailed 'soft toy' character designs