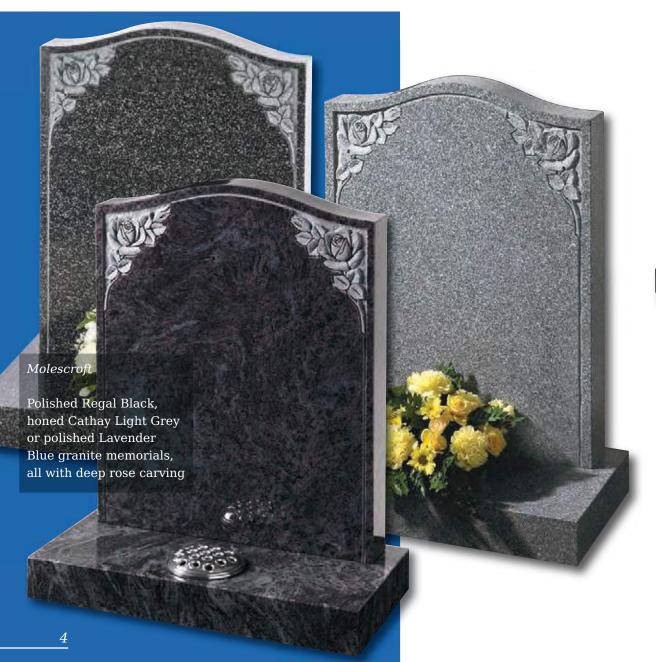

Standard Lawn Memorials     |         |
| Pitched Edge Lawn Memorials |         |
| Tall Lawn Memorials         |         |
| Modular Cross Memorials     |         |
|                             |         |
|                             |         |
| Books & Scrolls             | 31 - 35 |
| Heart Memorials             | 35 - 37 |
| Children's Memorials        | 40 - 44 |
|                             |         |
| Desks, Plaques and Wedges   | 45 - 47 |
| Vases                       | 47 - 49 |
| Churchyard Memorials        | 50 - 55 |
|                             |         |
| Kerb Sets                   | 56 - 62 |
| Terb Sets                   |         |
|                             |         |
| Memorial Designs            | 63 - 66 |
|                             |         |







#### Ryehill

An ogee shaped Chinese Rustenburg granite memorial with evocative rural motif





#### Routh

All polished Black granite oblong memorial with an ornate gilded border



Woodmansey Very popular gold line design shown here on a beautiful Cats Eye or Black granite

Classic ogee top with shaded or painted roses on Emerald Pearl granite

Seaton







#### Sutton

In Karin Grey granite, this ogee shaped memorial has a simple cross and painted flower in relief

Ainthorpe (right)

All polished Black granite headstone with striking rambling rose design



#### Whitedale

All polished Cathay granite with stunning metallic finish to the rose design



In Chinese Rustenburg granite, ogee top with simple cross and rose ornamentation or Black granite with colour cross and rose option