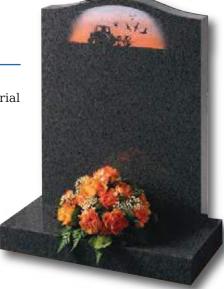

# Kinghorn Black granite ogee shaped, large rustic edged headstone on a one-piece dual finished base frames this tranquil scene and provides space for a verse of your choice As you seemd upon a shore going at the beautiful see. As you look in ance as a mighty forest and its grand majesty. As you look upon a flower and admire its simplicity. Remember me 28