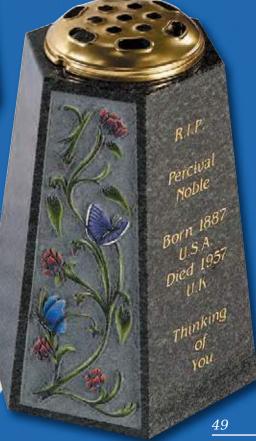

# Desks, Plaques & Vases

Lavender Blue granite shaped vase. 0/237G

Lavender Blue granite vase and base. 0/239G

Marble Vase

The cushioned edges to this marble vase create a gentle look

Black granite heart vase 0/232G

Black granite Vase with two flower containers and rose design 0/240G

0248G / 0249G

Large and small 'Pepper pot' Vases. The 6 faces create multiple inscription and ornamentation possibilities. Shown in South African Dark Grey granite and Black granite