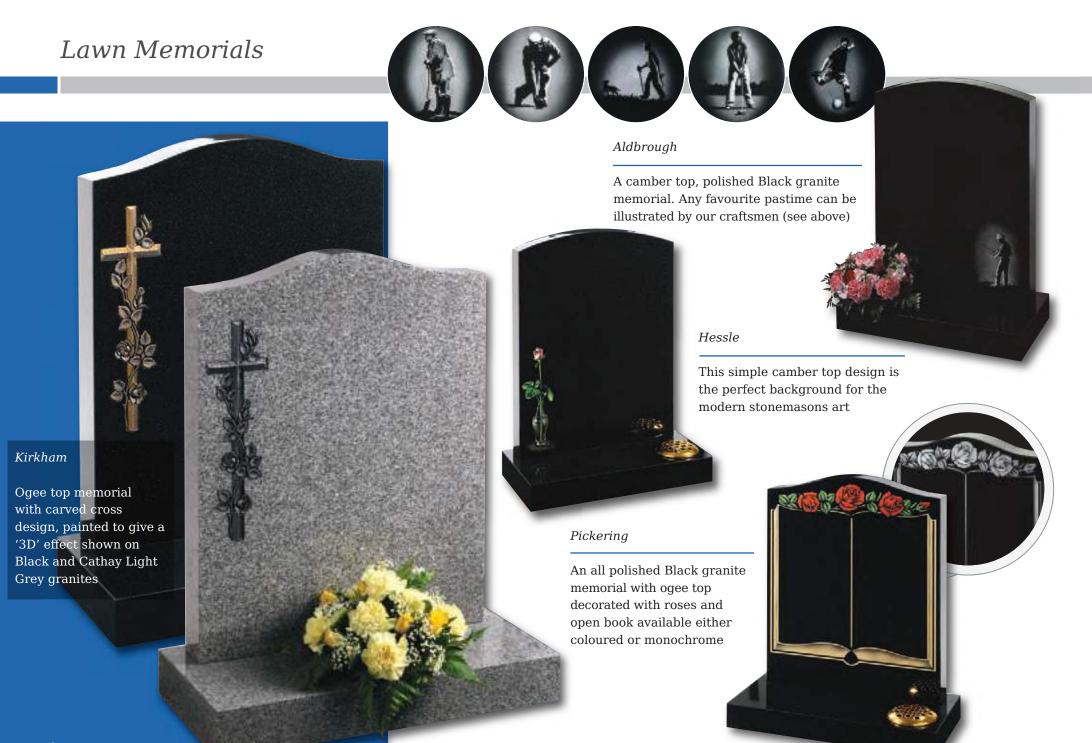

# Tall Lawn Memorials

Inverness

This large memorial is pictured with the Selby cross and thistle. Shown in Black granite