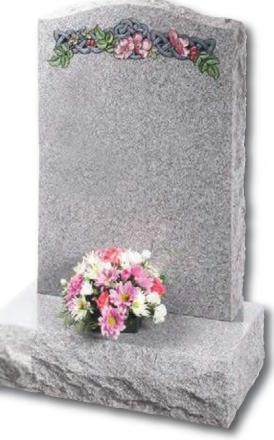

soft outline of flowing curves and chamfers

#### Staxton

Distinguished Emerald Pearl granite pillared memorial with heart detail







#### Garrowby

A fresh approach to the classic church window design shown on South African Dark Grey granite









#### Tolingham

A variation on the Levisham. Shown in White Marble with carved rose detail on the base







#### Rolston





# Pitched Edge Lawn Memorials



## Tall Lawn Memorials

# Kinghorn Black granite ogee shaped, large rustic edged headstone on a one-piece dual finished base frames this tranquil scene and provides space for a verse of your choice As you seemd upon a shore going at the beautiful see. As you look in ance as a mighty forest and its grand majesty. As you look upon a flower and admire its simplicity. Remember me 28



#### Elgin

Simple beauty of a dove in flight, timeless symbol of eternal peace on a statuesque large ogee. Shown in Black granite

#### Flinton

A deep blasted Celtic love knot entwined with carved and hand painted wild roses. Combine with the pitched edges to create a truly rustic memorial in Cathay granite



# Tall Lawn Memorials



Inverness

This large memorial is pictured with the Selby cross and thistle. Shown in Black granite





# Books and Scolls

31



# Books and Scrolls



# Books and Scrolls

#### Melton

This South African Dark Grey granite book tablet is part polished to give contrast to the stone



#### Cropton

Contemporary version of a traditional scroll memorial in polished Chinese Rustenburg granite. Forget-me-nots in a deep blasted panel adorn both sides



####