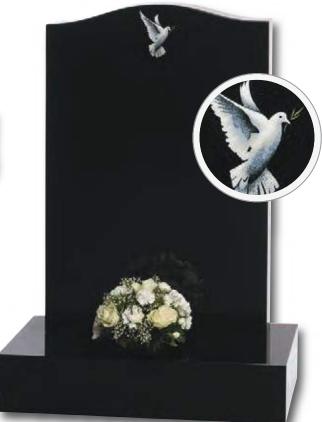

#### Elgin

Simple beauty of a dove in flight, timeless symbol of eternal peace on a statuesque large ogee. Shown in Black granite