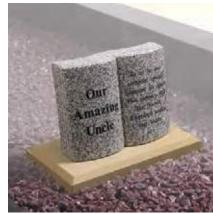

osen for your headstone. Alternatively we can create a design based on your own ideas





This all honed Dark Grey granite memorial is enhanced by a stylish chamfer and carving

Bessingby



Delicate snowdrops are intricately carved in beautiful Portland stone UK sourced material















## Kerb Set Options

Compact memorials (shown right) are designed to be placed within the kerb area. These are an ideal and fitting tribute for family, friends or colleagues to convey their message of remembrance in addition to the main memorial

Shown below are a selection of recycled glass and natural stone chippings perfect for complimenting any kerb set





Rosebud Tablet

A permanent 'card' on which to inscribe a farewell message



Wedge

In Black granite offering a larger inscription area



Upright Book

Contoured front and back in Cathay Light Grey granite



Heart

Rounded edges give a cushioned effect to this pedestal mounted Lavender Blue granite plaque



Reclined Book

Elegantly detailed in all polished South African Dark Grey granite



Please Note:

The York Stone foundation bases shown in the pictures are not included









Funeral Service • Memorial Masons • Funeral Plans

31 High Street Bognor Regis PO21 1RR

01243 864745

43 Spitalfield Lane Chichester PO19 6SG

01243 773311

Cemetery Lodge Horsham Road Littlehampton BN17 6LX

01903 730666