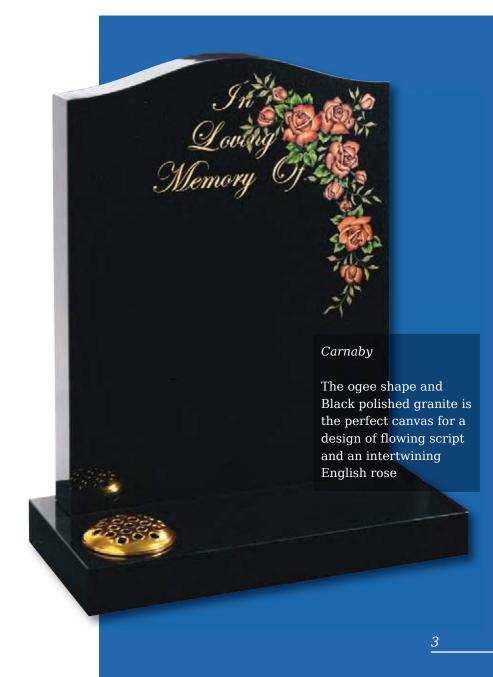

#### Routh

All polished Black granite oblong memorial with an ornate gilded border

Woodmansey Very popular gold line design shown here on a beautiful Cats Eye or Black granite

Classic ogee top with shaded or painted roses on Emerald Pearl granite