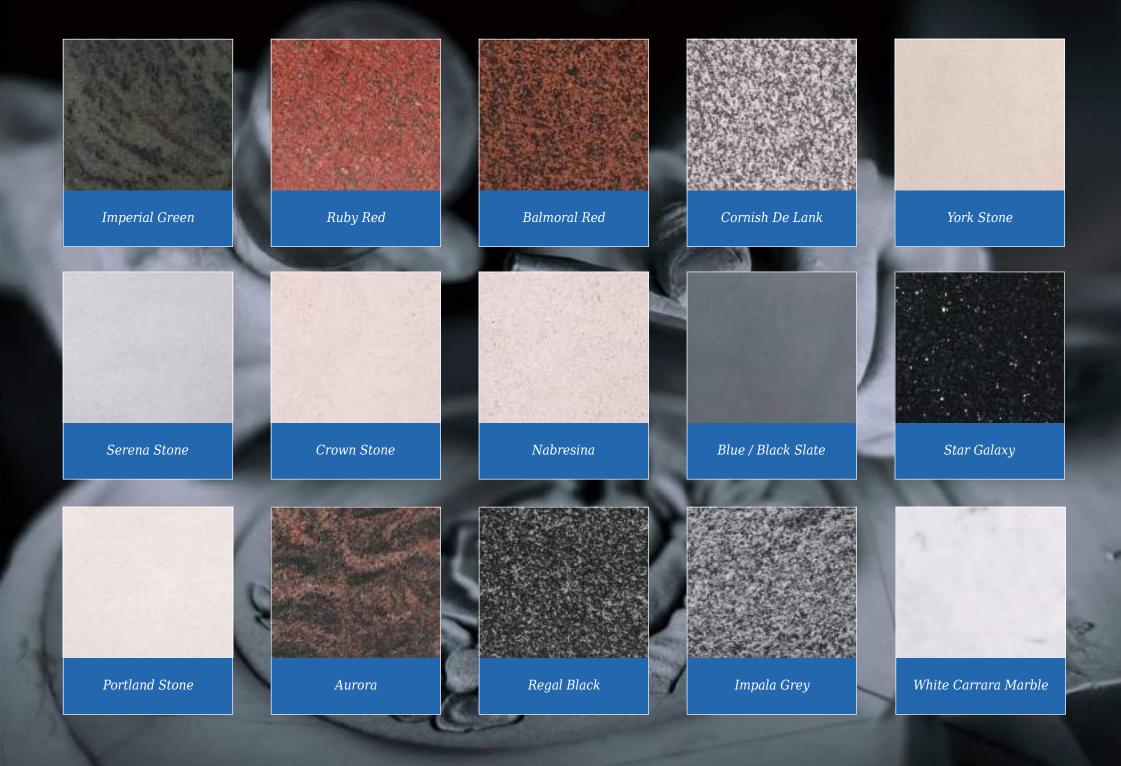

# Contents

| Lawn Memorials              | 3 - 30  |
|-----------------------------|---------|
| Standard Lawn Memorials     |         |
| Pitched Edge Lawn Memorials |         |
| Tall Lawn Memorials         |         |
| Modular Cross Memorials     |         |
|                             |         |
|                             |         |
| Books & Scrolls             | 31 - 35 |
| Heart Memorials             | 35 - 37 |
| Children's Memorials        | 40 - 44 |
|                             |         |
| Desks, Plaques and Wedges   | 45 - 47 |
| Vases                       | 47 - 49 |
| Churchyard Memorials        | 50 - 55 |
|                             |         |
| Kerb Sets                   | 56 - 62 |
| Terb Sets                   |         |
|                             |         |
| Memorial Designs            | 63 - 66 |
|                             |         |