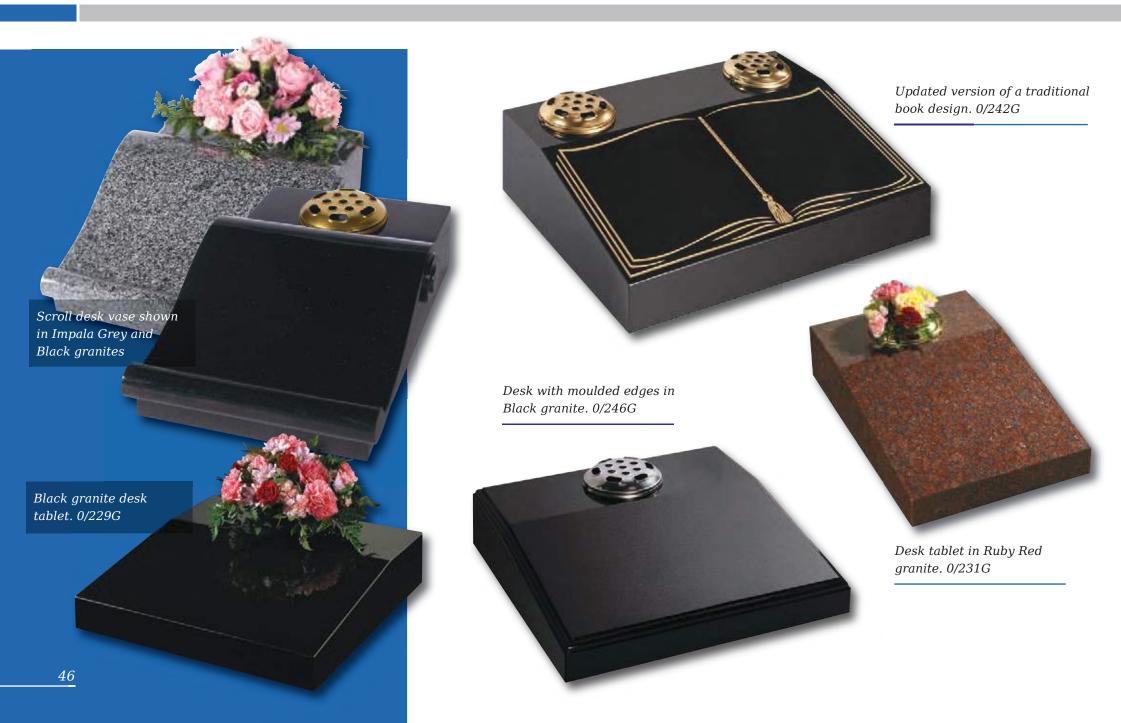

Cordy

Shabby





Fred Bear

Aran



Dora



Silka



Paisley



#### Appleton

A beautiful Black granite heart shaped memorial with a polished rose bowl vase. Choose from a selection of detailed 'soft toy' character designs



## Children's Memorial Designs



Child's Drawing Design

For an extra special touch, we are able to translate a child's own drawing into a personal design suitable for use on a vase, desk or memorial

An example of this is shown at the top of the page. (Original drawing shown right. Design shown on Black granite)

This page showcases a selection of designs created specifically for children's memorials, adding a more personal touch. Our artists are able to take your ideas and help turn them into a poignant and lasting tribute





















# Desks & Wedges



# Desks, Plaques & Vases







Lavender Blue granite shaped vase. 0/237G





Lavender Blue granite vase and base. 0/239G



Marble Vase

The cushioned edges to this marble vase create a gentle look





Black granite heart vase 0/232G



Black granite Vase with two flower containers and rose design 0/240G



0248G / 0249G

Large and small 'Pepper pot' Vases. The 6 faces create multiple inscription and ornamentation possibilities. Shown in South African Dark Grey granite and Black granite









#### Molescroft

Honed Cathay Light Grey memorial with deep rose carving



#### Humbleton

Norman round shape, South African Dark Grey granite. Decorative Celtic lettering in a part honed 'churchyard' finish



This dove of peace is carved from a solid slab of Crown stone with architectural d