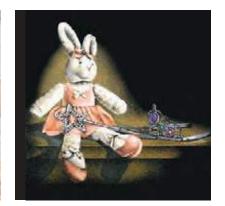

#### Appleton

A beautiful Black granite heart shaped memorial with a polished rose bowl vase. Choose from a selection of detailed 'soft toy' character designs