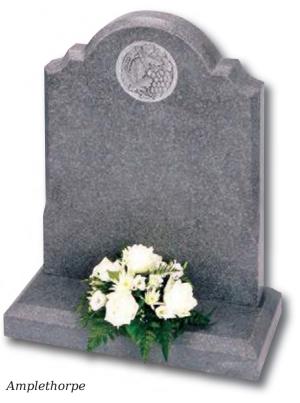

#### Circular Designs (left)

The Clifton, Amplethorpe and Bessingby stones all incorporate a circular, hand carved design. With these stones, any one of the three designs on the left (as well as the designs shown on the stones in these pictures) can be chosen for your headstone. Alternatively we can create a design based on your own ideas