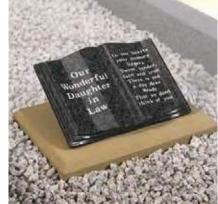

ving

Bessingby



Delicate snowdrops are intricately carved in beautiful Portland stone UK sourced material















## Kerb Set Options

Compact memorials (shown right) are designed to be placed within the kerb area. These are an ideal and fitting tribute for family, friends or colleagues to convey their message of remembrance in addition to the main memorial

Shown below are a selection of recycled glass and natural stone chippings perfect for complimenting any kerb set





Rosebud Tablet

A permanent 'card' on which to inscribe a farewell message



Wedge

In Black granite offering a larger inscription area



Upright Book

Contoured front and back in Cathay Light Grey granite



Heart

Rounded edges give a cushioned effect to this pedestal mounted Lavender Blue granite plaque



Reclined Book

Elegantly detailed in all polished South African Dark Grey granite



Please Note:

The York Stone foundation bases shown in the pictures are not included









Funeral Service • Memorial Masons • Funeral Plans

31 High Street Bognor Regis PO21 1RR

01243 864745

43 Spitalfield Lane Chichester PO19 6SG

01243 773311

Cemetery Lodge Horsham Road Littlehampton BN17 6LX

01903 730666