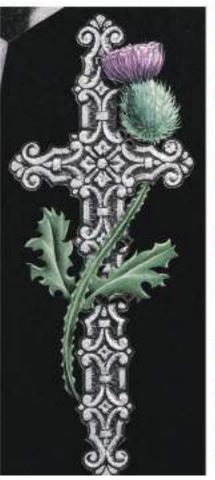

# Tall Lawn Memorials

Inverness

This large memorial is pictured with the Selby cross and thistle. Shown in Black granite