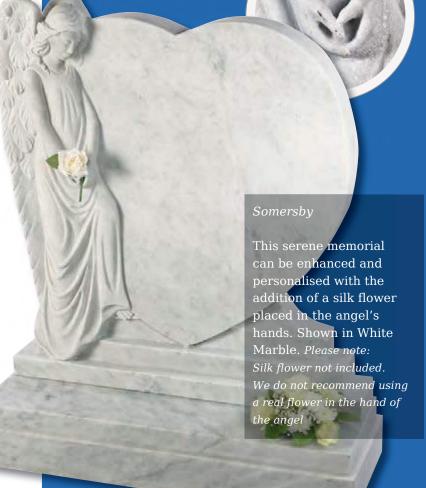

eep blasted Celtic love knot entwined with carved and hand painted wild roses. Combine with the pitched edges to create a truly rustic memorial in Cathay granite



# Tall Lawn Memorials



Inverness

This large memorial is pictured with the Selby cross and thistle. Shown in Black granite





# Books and Scolls

31



# Books and Scrolls



# Books and Scrolls

#### Melton

This South African Dark Grey granite book tablet is part polished to give contrast to the stone



#### Cropton

Contemporary version of a traditional scroll memorial in polished Chinese Rustenburg granite. Forget-me-nots in a deep blasted panel adorn both sides



#### **Barmston**

Blue Pearl granite. Classic, highly detailed book adapted for modern fixing requirements



# Books and Scrolls



## Heart Memorials





White Marble



## Heart Memorials

#### Apple garth

Delicately carved roses shown with an example of 3 colours. Roses can be produced in a single colour or a variety as shown. Shown in South African Dark Grey granite





The stunning rounded edges of the heart are complemented by a highly polished 'rose bowl' vase. Pictured here in Lavender Blue granite







Little Prince Castle

Boys castle, showing an alternative to the fairytale castle which is hand carved to suit the softer, lighter Sera Grey granite

30



#### Lullaby Memorials

Whilst our children sleep they are remembered with this range of lullaby influenced designs

#### Sweet Dreams

Polished Rustenburg granite



Make a Wish

Polished black granite











Ellie

Roy





Cordy

Shabby





Fred Bear

Aran



Dora