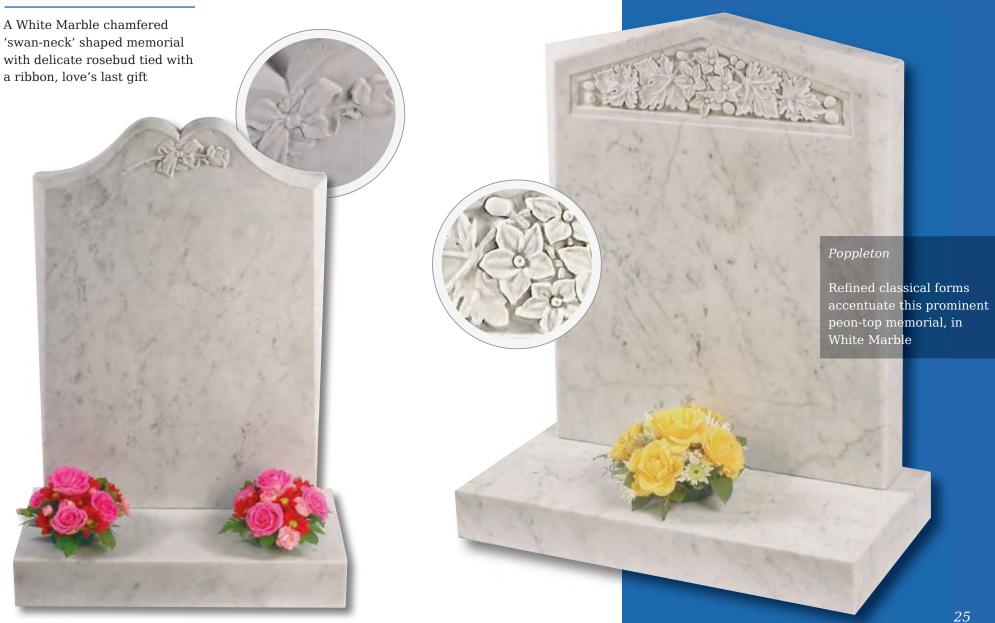

bolism embracing a brief message of your choice

Crookley





#### Barley

Spiritual reflection with images of The Sacred Heart or The Good Shepherd (Crookley). All polished Black granite











### Kingswood

The bowed profile of this memorial is decorated with a deep carved floral design in Lavender Blue granite



This beautiful Emerald Pearl granite memorial needs only a delicate floral design to add to its soft outline of flowing curves and chamfers

#### Staxton

Distinguished Emerald Pearl granite pillared memorial with heart detail







#### Garrowby

A fresh approach to the classic church window design shown on South African Dark Grey granite









#### Tolingham

A variation on the Levisham. Shown in White Marble with carved rose detail on the base







#### Rolston





# Pitched Edge Lawn Memorials



## Tall Lawn Memorials

# Kinghorn Black granite ogee shaped, large rustic edged headstone on a one-piece dual finished base frames this tranquil scene and provides space for a verse of your choice As you seemd upon a shore going at the beautiful see. As you look in ance as a mighty forest and its grand majesty. As you look upon a flower and admire its simplicity. Remember me 28



#### Elgin

Simple beauty of a dove in flight, timeless symbol of eternal peace on a statuesque large ogee. Shown in Black granite

#### Flinton

A deep blasted Celtic love knot entwined with carved and hand painted wild roses. Combine with the pitched edges to create a truly rustic memorial in Cathay granite



# Tall Lawn Memorials



Inverness

This large memorial is pictu