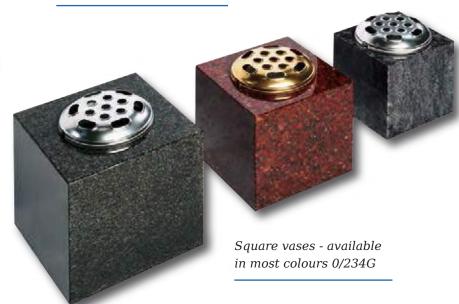

# Desks, Plaques & Vases

Lavender Blue granite shaped vase. 0/237G

Lavender Blue granite vase and base. 0/239G

Marble Vase

The cushioned edges to this marble vase create a gentle look

Black granite heart vase 0/232G

Black granite Vase with two flower containers and rose design 0/240G

0248G / 0249G

Large and small 'Pepper pot' Vases. The 6 faces create multiple inscription and ornamentation possibilities. Shown in South African Dark Grey granite and Black granite