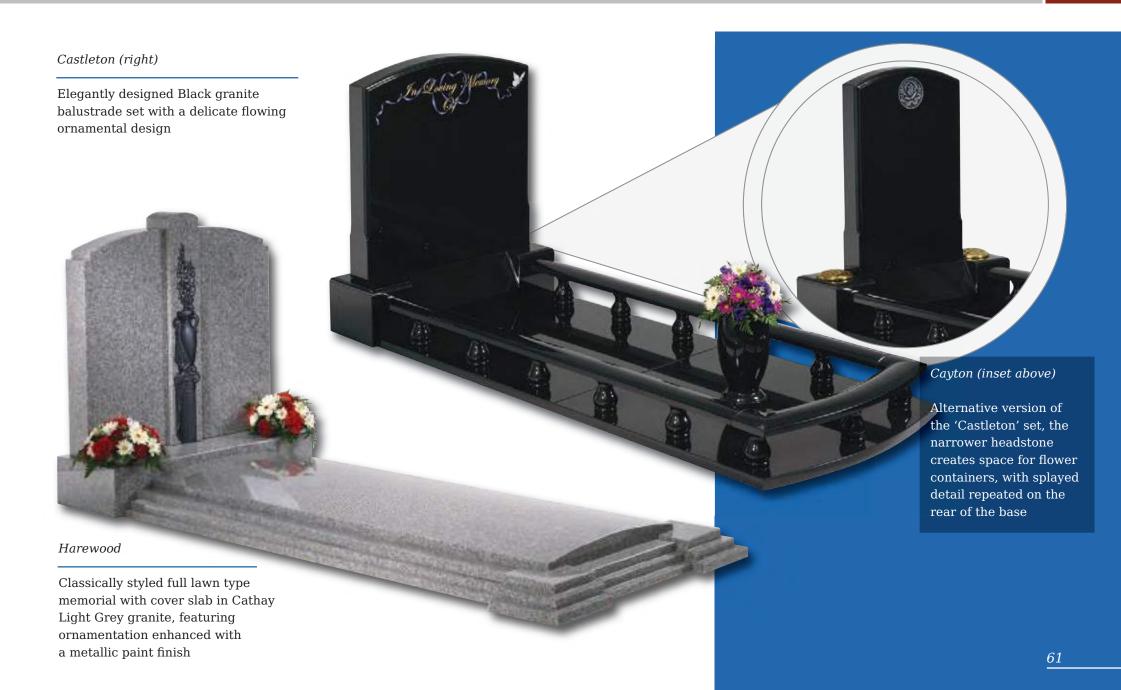

#### Ryehill

An ogee shaped Chinese Rustenburg granite memorial with evocative rural motif

#### Routh

All polished Black granite oblong memorial with an ornate gilded border

Woodmansey Very popular gold line design shown here on a beautiful Cats Eye or Black granite

Classic ogee top with shaded or painted roses on Emerald Pearl granite

Seaton

#### Sutton

In Karin Grey granite, this ogee shaped memorial has a simple cross and painted flower in relief

Ainthorpe (right)

All polished Black granite headstone with striking rambling rose design

#### Whitedale

All polished Cathay granite with stunning metallic finish to the rose design

In Chinese Rustenburg granite, ogee top with simple cross and rose ornamentation or Black granite with colour cross and rose option

The gentle contours of the granite compliment the tranquillity of the countryside themed ornament in polished Black granite

Elmswell (above)

Loving friendship remembered on this simple polished Black granite ogee shaped headstone

#### Denby (left)

Floral panels add a new dimension to this original shaped stone, framing the area to be inscribed. Shown in Sera Grey granite

Winterburn

The barrel sides and flowing profile of this compact Black granite set features an entwined rings ornament

Danthorpe

Innovative lawn memorials with contrasting coloured removable plaques. Additional inscriptions or designs can easily be added without removing the full memorial from the cemetery. Shown in Sera Grey granite with chamfered edges and Lavender Blue granite with Black granite plaques.

This concept can work with many of our memorial headstones

#### Wickersey

This Black granite distinctively shaped memorial features a design of modern contemporary symbolism embracing a brief message of your choice

Crookley

#### Barley

Spiritual reflection with images of The Sacred Heart or The Good Shepherd (Crookley). All polished Black granite

### Kingswood

The bowed profile of this memorial is decorated with a deep carved floral design in Lavender Blue granite

This beautiful Emerald Pearl granite memorial needs only a delicate floral design to add to its soft outline of flowing curves and chamfers

#### Staxton

Distinguished Emerald Pearl granite pillared memorial with heart detail

#### Garrowby

A fresh approach to the classic church window design shown on South African Dark Grey granite

#### Tolingham

A variation on the Levisham. Shown in White Marble with carved rose detail on the base

#### Rolston