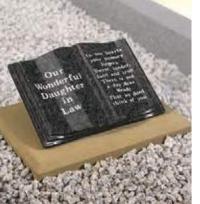

one UK sourced material















## Kerb Set Options

Compact memorials (shown right) are designed to be placed within the kerb area. These are an ideal and fitting tribute for family, friends or colleagues to convey their message of remembrance in addition to the main memorial

Shown below are a selection of recycled glass and natural stone chippings perfect for complimenting any kerb set





Rosebud Tablet

A permanent 'card' on which to inscribe a farewell message



Wedge

In Black granite offering a larger inscription area



Upright Book

Contoured front and back in Cathay Light Grey granite



Heart

Rounded edges give a cushioned effect to this pedestal mounted Lavender Blue granite plaque



Reclined Book

Elegantly detailed in all polished South African Dark Grey granite



Please Note:

The York Stone foundation bases shown in the pictures are not included









Funeral Service • Memorial Masons • Funeral Plans

31 High Street Bognor Regis PO21 1RR

01243 864745

43 Spitalfield Lane Chichester PO19 6SG

01243 773311

Cemetery Lodge Horsham Road Littlehampton BN17 6LX

01903 730666