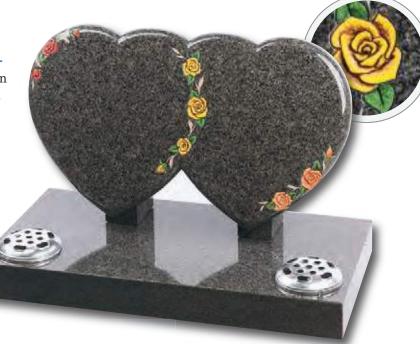

#### Apple garth

Delicately carved roses shown with an example of 3 colours. Roses can be produced in a single colour or a variety as shown. Shown in South African Dark Grey granite

The stunning rounded edges of the heart are complemented by a highly polished 'rose bowl' vase. Pictured here in Lavender Blue granite