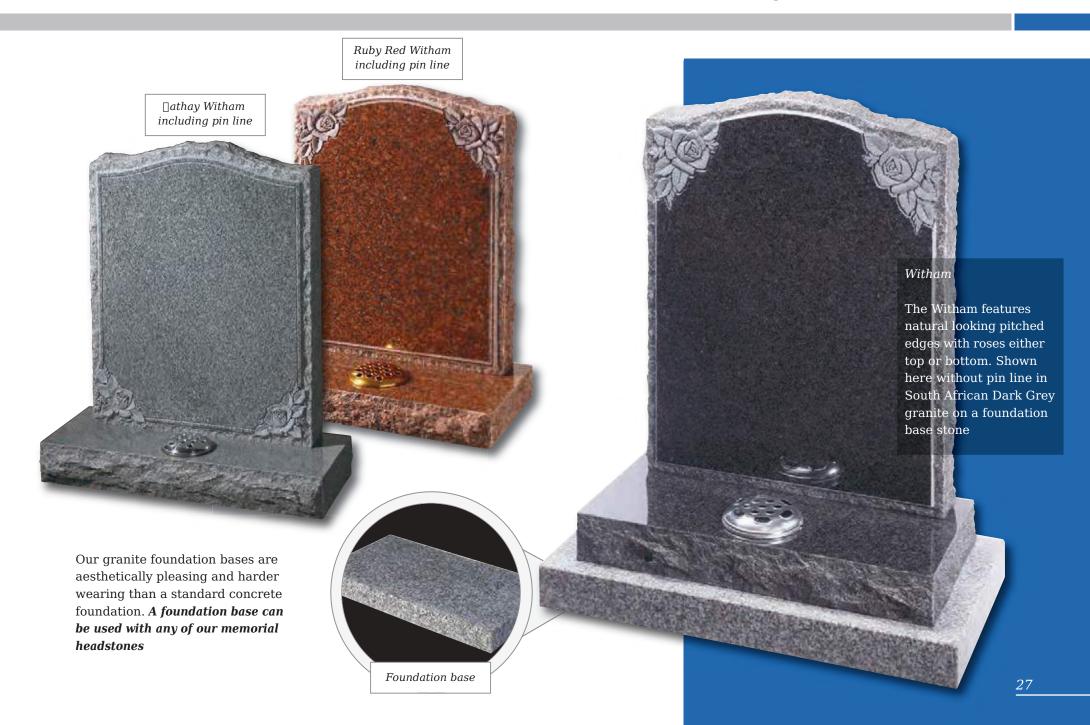

your choice

Crookley





#### Barley

Spiritual reflection with images of The Sacred Heart or The Good Shepherd (Crookley). All polished Black granite











### Kingswood

The bowed profile of this memorial is decorated with a deep carved floral design in Lavender Blue granite



This beautiful Emerald Pearl granite memorial needs only a delicate floral design to add to its soft outline of flowing curves and chamfers

#### Staxton

Distinguished Emerald Pearl granite pillared memorial with heart detail







#### Garrowby

A fresh approach to the classic church window design shown on South African Dark Grey granite









#### Tolingham

A variation on the Levisham. Shown in White Marble with carved rose detail on the base







#### Rolston





# Pitched Edge Lawn Memorials



## Tall Lawn Memorials

# Kinghorn Black granite ogee shaped, large rustic edged headstone on a one-piece dual finished base frames this tranquil scene and provides space for a verse of your choice As you seemd upon a shore going at the beautiful see. As you look in ance as a mighty forest and its grand majesty. As you look upon a flower and admire its simplicity. Remember me 28



#### Elgin

Simple beauty of a dove in flight, timeless symbol of eternal peace on a statuesque large ogee. Shown in Black granite

#### Flinton

A deep blasted Celtic love knot entwined with carved and hand painted wild roses. Combine with the pitched edges to create a truly rustic memorial in Cathay granite



# Tall Lawn Memorials



Inverness

This large memorial is pictured with the Selby cross and thistl