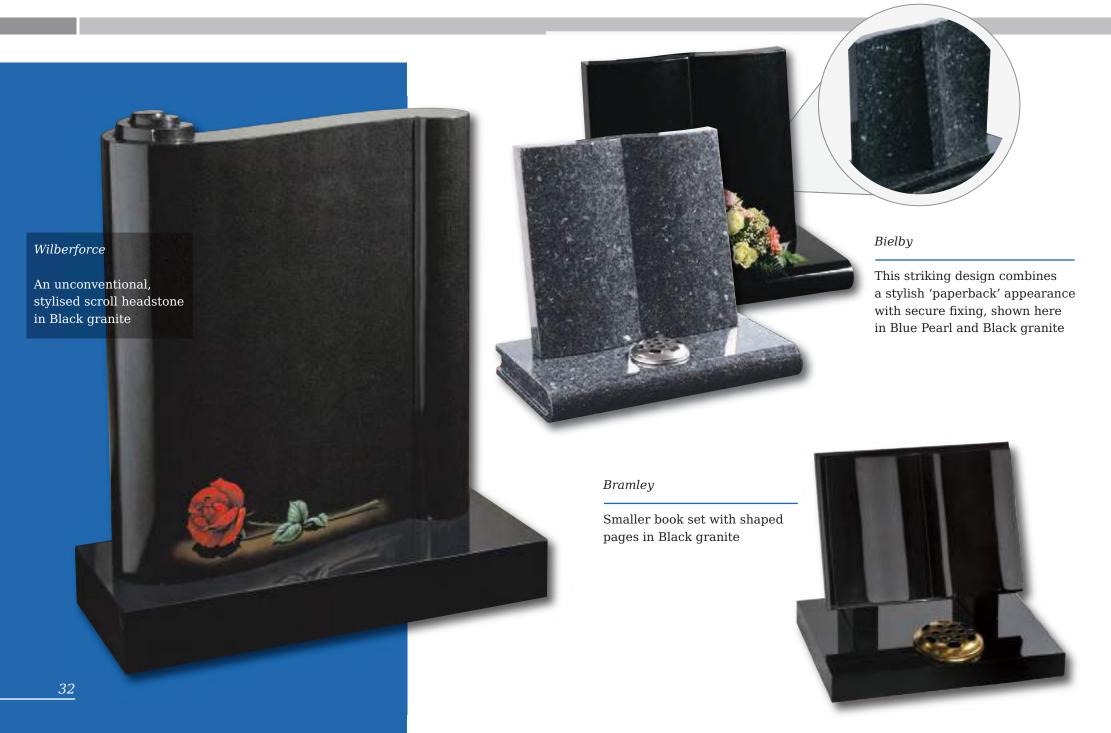

dged headstone on a one-piece dual finished base frames this tranquil scene and provides space for a verse of your choice As you seemd upon a shore going at the beautiful see. As you look in ance as a mighty forest and its grand majesty. As you look upon a flower and admire its simplicity. Remember me 28



#### Elgin

Simple beauty of a dove in flight, timeless symbol of eternal peace on a statuesque large ogee. Shown in Black granite

#### Flinton

A deep blasted Celtic love knot entwined with carved and hand painted wild roses. Combine with the pitched edges to create a truly rustic memorial in Cathay granite



# Tall Lawn Memorials



Inverness

This large memorial is pictured with the Selby cross and thistle. Shown in Black granite





# Books and Scolls

31



# Books and Scrolls



# Books and Scrolls

#### Melton

This South African Dark Grey granite book tablet is part polished to give contrast to the stone



#### Cropton

Contemporary version of a traditional scroll memorial in polished Chinese Rustenburg granite. Forget-me-nots in a deep blasted panel adorn both sides



#### **Barmston**

Blue Pearl granite. Classic, highly detailed book adapted for modern fixing requirements



# Books and Scrolls



## Heart Memorials





White Marble



## Heart Memorials

#### Apple garth

Delicately carved roses shown with an example of 3 colours. Roses can be produced in a single colour or a variety as shown. Shown in South African Dark Grey granite





The stunning rounded edges of the heart are complemented by a highly polished 'rose bowl' vase. Pictured here in Lav