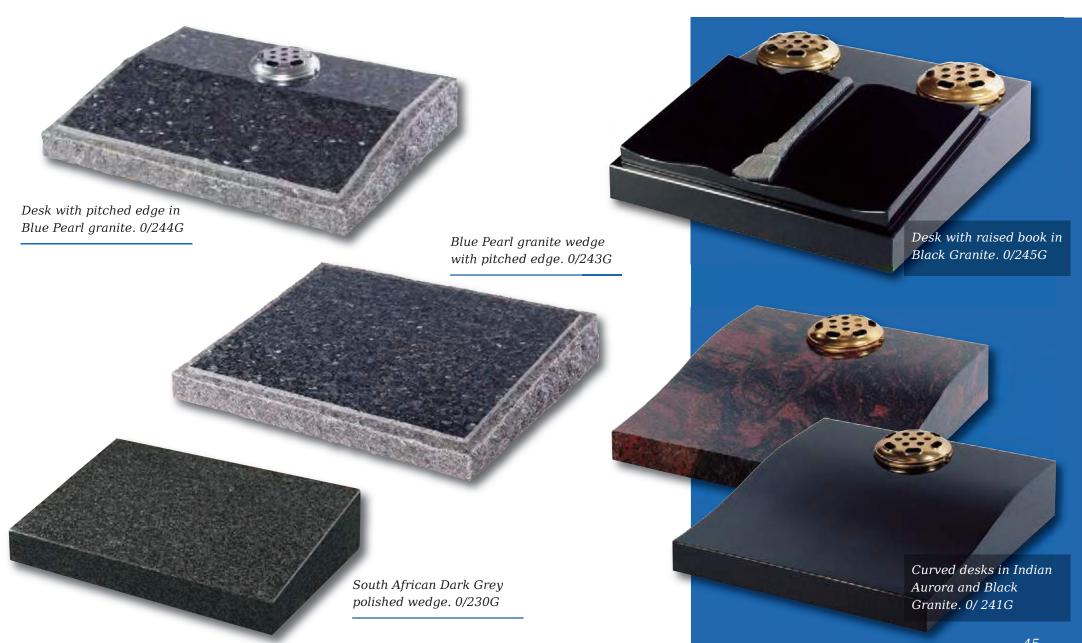

Ellie

Roy





Cordy

Shabby





Fred Bear

Aran



Dora



Silka



Paisley



#### Appleton

A beautiful Black granite heart shaped memorial with a polished rose bowl vase. Choose from a selection of detailed 'soft toy' character designs



## Children's Memorial Designs



Child's Drawing Design

For an extra special touch, we are able to translate a child's own drawing into a personal design suitable for use on a vase, desk or memorial

An example of this is shown at the top of the page. (Original drawing shown right. Design shown on Black granite)

This page showcases a selection of designs created specifically for children's memorials, adding a more personal touch. Our artists are able to take your ideas and help turn them into a poignant and lasting tribute





















# Desks & Wedges



# Desks, Plaques & Vases







Lavender Blue granite shaped vase. 0/237G





Lavender Blue granite vase and base. 0/239G



Marble Vase

The cushioned edges to this marble vase create a gentle look





Black granite heart vase 0/232G



Black granite Vase with two flower containers and rose design 0/240G



0248G / 0249G

Large and small 'Pepper pot' Vases. The 6 faces create multiple inscription and ornamentation possibilities. Shown in South African Dark Grey granite and Black granite









#### Molescroft

Honed Cathay Light Grey memorial with deep rose carving



#### Humbleton

Norman round shape, South African Dark Grey granite. Decorative Celtic lettering in a part honed 'churchyard' finish



This dove of peace is carved from a solid slab of Crown stone