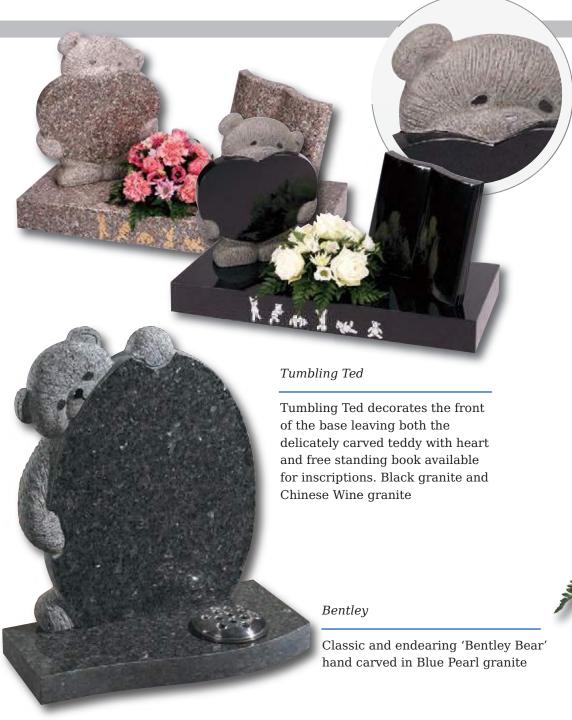

#### Lullaby Memorials

Whilst our children sleep they are remembered with this range of lullaby influenced designs

#### Sweet Dreams

Polished Rustenburg granite

Make a Wish

Polished black granite

Ellie

Roy

Cordy

Shabby

Fred Bear

Aran

Dora

Silka

Paisley

#### Appleton

A beautiful Black granite heart shaped memorial with a polished rose bowl vase. Choose from a selection of detailed 'soft toy' character designs