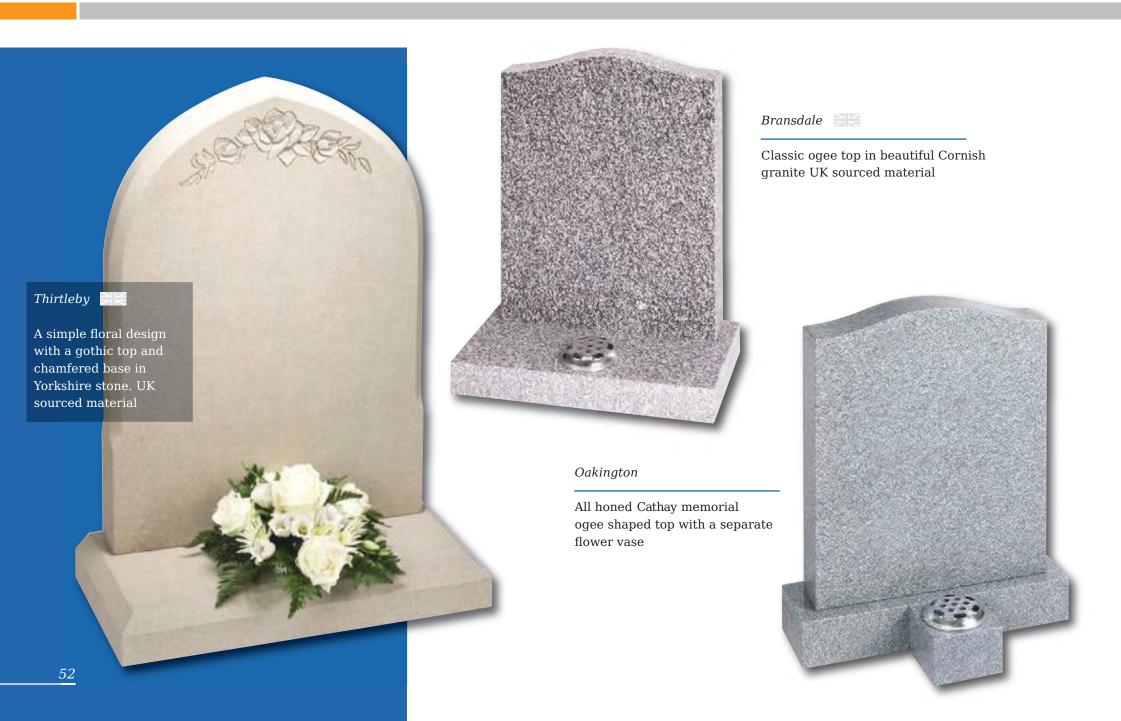

der Blue granite shaped vase. 0/237G





Lavender Blue granite vase and base. 0/239G



Marble Vase

The cushioned edges to this marble vase create a gentle look





Black granite heart vase 0/232G



Black granite Vase with two flower containers and rose design 0/240G



0248G / 0249G

Large and small 'Pepper pot' Vases. The 6 faces create multiple inscription and ornamentation possibilities. Shown in South African Dark Grey granite and Black granite









#### Molescroft

Honed Cathay Light Grey memorial with deep rose carving



#### Humbleton

Norman round shape, South African Dark Grey granite. Decorative Celtic lettering in a part honed 'churchyard' finish



This dove of peace is carved from a solid slab of Crown stone with architectural design features and bow fronted base





#### Grindale

A plain carved and uncoloured Celtic design on a Norman round shape. Shown in South African Dark Grey granite with an unpolished honed finish



#### Copley

'Scroll' memorials have been a familiar feature of churchyards for generations. This streamlined version in honed Chinese Rustenburg granite features deeply incised poppy designs to both sides















#### Circular Designs (left)

The Clifton, Amplethorpe and Bessingby stones all incorporate a circular, hand carved design. With these stones, any one of the three designs on the left (as well as the designs shown on the stones in these pictures) can be chosen for your headstone. Alternatively we can create a design based on your own ideas





This all honed Dark Grey granite memorial is enhanced by a stylish cha