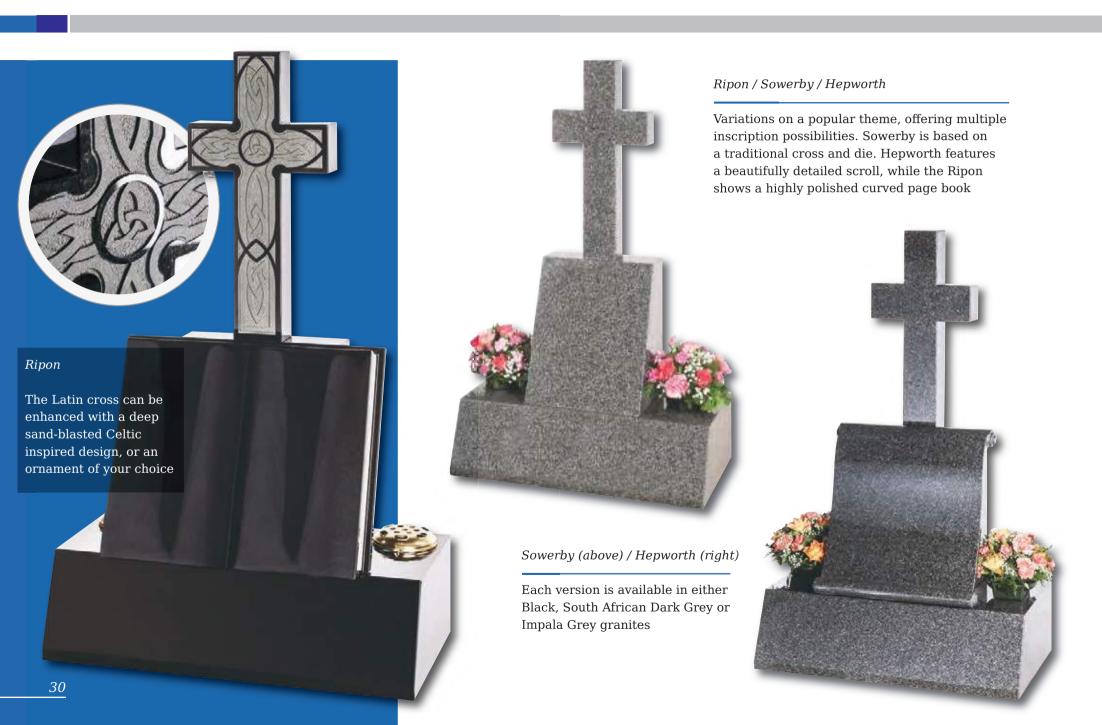

inghorn Black granite ogee shaped, large rustic edged headstone on a one-piece dual finished base frames this tranquil scene and provides space for a verse of your choice As you seemd upon a shore going at the beautiful see. As you look in ance as a mighty forest and its grand majesty. As you look upon a flower and admire its simplicity. Remember me 28



#### Elgin

Simple beauty of a dove in flight, timeless symbol of eternal peace on a statuesque large ogee. Shown in Black granite

#### Flinton

A deep blasted Celtic love knot entwined with carved and hand painted wild roses. Combine with the pitched edges to create a truly rustic memorial in Cathay granite



# Tall Lawn Memorials



Inverness

This large memorial is pictured with the Selby cross and thistle. Shown in Black granite





# Books and Scolls

31



# Books and Scrolls



# Books and Scrolls

#### Melton

This South African Dark Grey granite book tablet is part polished to give contrast to the stone



#### Cropton

Contemporary version of a traditional scroll memorial in polished Chinese Rustenburg granite. Forget-me-nots in a deep blasted panel adorn both sides



#### **Barmston**

Blue Pearl granite. Classic, highly detailed book adapted for modern fixing requirements



# Books and Scrolls



## Heart Memorials





White Marble



## Heart Memorials

#### Apple garth

Delicately carved roses shown with an example of 3 colours. Roses can be produced in a single colour or a variety as shown. Shown in South African Dark Grey granite





The stunning rounded edges of the heart are complemented by a highl