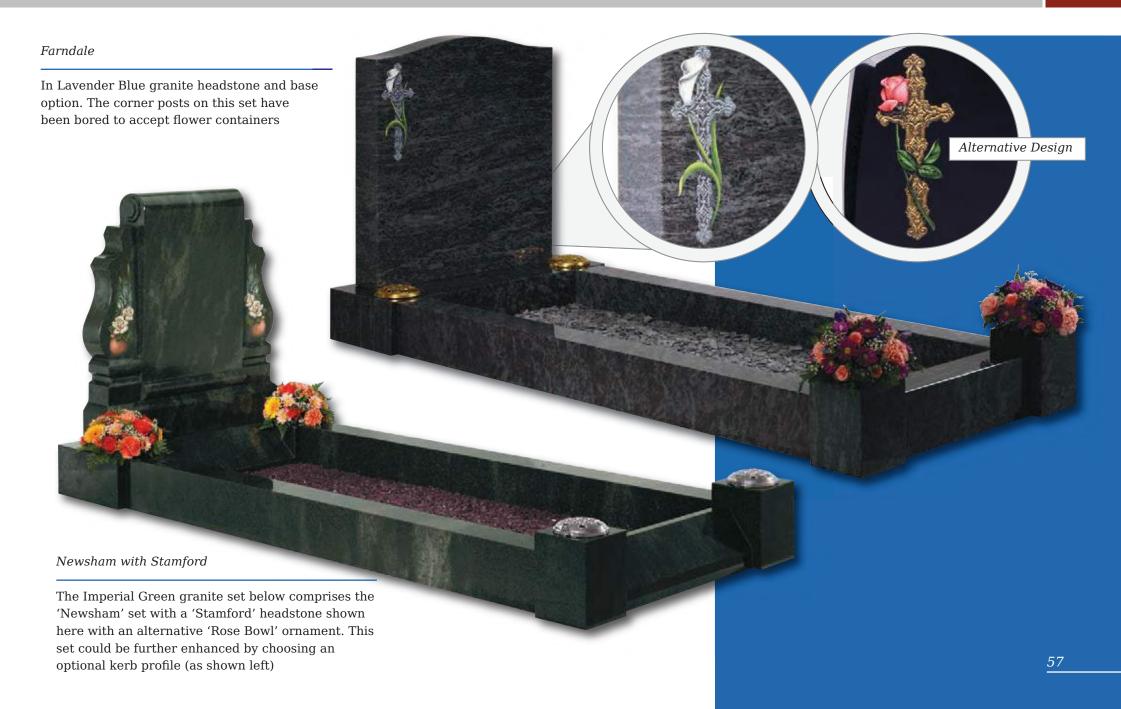

Danthorpe

Innovative lawn memorials with contrasting coloured removable plaques. Additional inscriptions or designs can easily be added without removing the full memorial from the cemetery. Shown in Sera Grey granite with chamfered edges and Lavender Blue granite with Black granite plaques.