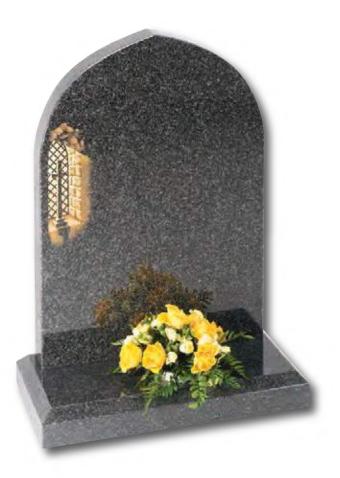

#### Garrowby

A fresh approach to the classic church window design shown on South African Dark Grey granite