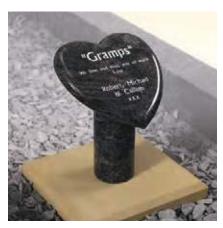

your own ideas





This all honed Dark Grey granite memorial is enhanced by a stylish chamfer and carving

Bessingby



Delicate snowdrops are intricately carved in beautiful Portland stone UK sourced material















## Kerb Set Options

Compact memorials (shown right) are designed to be placed within the kerb area. These are an ideal and fitting tribute for family, friends or colleagues to convey their message of remembrance in addition to the main memorial

Shown below are a selection of recycled glass and natural stone chippings perfect for complimenting any kerb set





Rosebud Tablet

A permanent 'card' on which to inscribe a farewell message



Wedge

In Black granite offering a larger inscription area



Upright Book

Contoured front and back in Cathay Light Grey granite



Heart

Rounded edges give a cushioned effect to this pedestal mounted Lavender Blue granite plaque



Reclined Book

Elegantly detailed in all polished South African Dark Grey granite



Please Note:

The York Stone foundation bases shown in the pictures are not included









Funeral Service • Memorial Masons • Funeral Plans

31 High Street Bognor Regis PO21 1RR

01243 864745

43 Spitalfield Lane Chichester PO19 6SG

01243 773311

Cemetery Lodge Horsham Road Littlehampton BN17 6LX

01903 730666