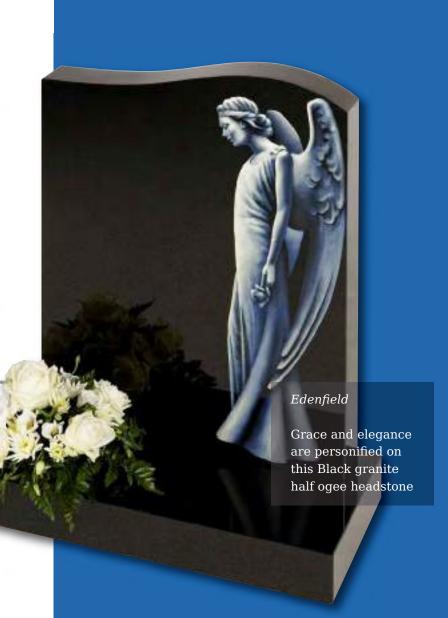

| 40 - 44 |
|                             |         |
| Desks, Plaques and Wedges   | 45 - 47 |
| Vases                       | 47 - 49 |
| Churchyard Memorials        | 50 - 55 |
|                             |         |
| Kerb Sets                   | 56 - 62 |
| Terb Sets                   |         |
|                             |         |
| Memorial Designs            | 63 - 66 |
|                             |         |







#### Ryehill

An ogee shaped Chinese Rustenburg granite memorial with evocative rural motif





#### Routh

All polished Black granite oblong memorial with an ornate gilded border



Woodmansey Very popular gold line design shown here on a beautiful Cats Eye or Black granite

Classic ogee top with shaded or painted roses on Emerald Pearl granite

Seaton







#### Sutton

In Karin Grey granite, this ogee shaped memorial has a simple cross and painted flower in relief

Ainthorpe (right)

All polished Black granite headstone with striking rambling rose design



#### Whitedale

All polished Cathay granite with stunning metallic finish to the rose design



In Chinese Rustenburg granite, ogee top with simple cross and rose ornamentation or Black granite with colour cross and rose option



















The gentle contours of the granite compliment the tranquillity of the countryside themed ornament in polished Black granite





Elmswell (above)

Loving friendship remembered on this simple polished Black granite ogee shaped headstone

#### Denby (left)

Floral panels add a new dimension to this original shaped stone, framing the area to b