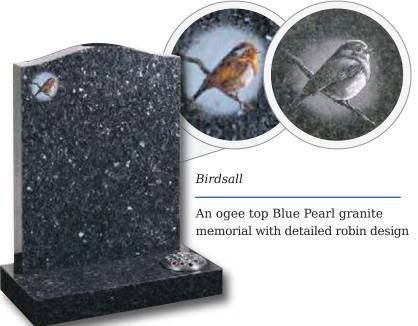

tandard Lawn Memorials     |         |
| Pitched Edge Lawn Memorials |         |
| Tall Lawn Memorials         |         |
| Modular Cross Memorials     |         |
|                             |         |
|                             |         |
| Books & Scrolls             | 31 - 35 |
| Heart Memorials             | 35 - 37 |
| Children's Memorials        | 40 - 44 |
|                             |         |
| Desks, Plaques and Wedges   | 45 - 47 |
| Vases                       | 47 - 49 |
| Churchyard Memorials        | 50 - 55 |
|                             |         |
| Kerb Sets                   | 56 - 62 |
| Terb Sets                   |         |
|                             |         |
| Memorial Designs            | 63 - 66 |
|                             |         |







#### Ryehill

An ogee shaped Chinese Rustenburg granite memorial with evocative rural motif





#### Routh

All polished Black granite oblong memorial with an ornate gilded border



Woodmansey Very popular gold line design shown here on a beautiful Cats Eye or Black granite

Classic ogee top with shaded or painted roses on Emerald Pearl granite

Seaton







#### Sutton

In Karin Grey granite, this ogee shaped memorial has a simple cross and painted flower in relief

Ainthorpe (right)

All polished Black granite headstone with striking rambling rose design



#### Whitedale

All polished Cathay granite with stunning metallic finish to the rose design



In Chinese Rustenburg granite, ogee top with simple cross and rose ornamentation or Black granite with colour cross and rose option