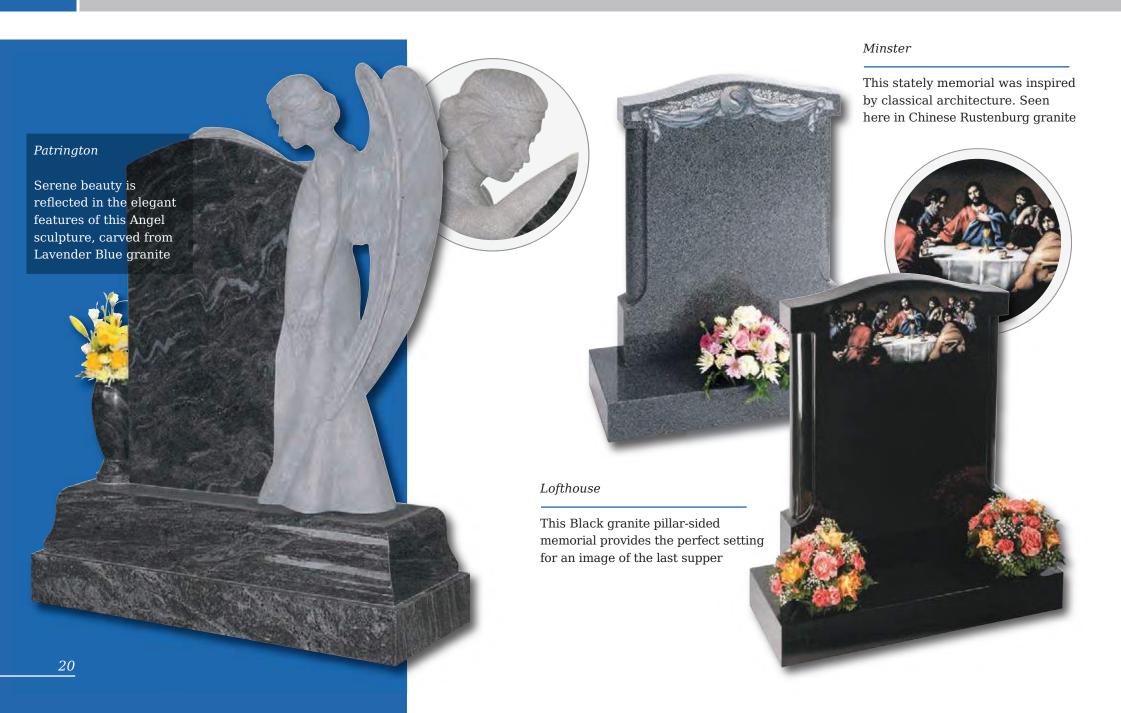

rial headstones





#### Wickersey

This Black granite distinctively shaped memorial features a design of modern contemporary symbolism embracing a brief message of your choice

Crookley





#### Barley

Spiritual reflection with images of The Sacred Heart or The Good Shepherd (Crookley). All polished Black granite











### Kingswood

The bowed profile of this memorial is decorated with a deep carved floral design in Lavender Blue granite



This beautiful Emerald Pearl granite memorial needs only a delicate floral design to add to its soft outline of flowing curves and chamfers

#### Staxton

Distinguished Emerald Pearl granite pillared memorial with heart detail







#### Garrowby

A fresh approach to the classic church window design shown on South African Dark Grey granite









#### Tolingham

A variation on the Levisham. Shown in White Marble with carved rose detail on the base







#### Rolston





# Pitched Edge Lawn Memorials



## Tall Lawn Memorials

# Kinghorn Black granite ogee shaped, large rustic edged headstone on a one-piece dual finished base frames this tranquil scene and provides space for a verse of your choice As you seemd upon a shore going at the beautiful see. As you look in ance as a mighty forest and its grand majesty. As you look upon a flower and admire its simplicity. Remember me 28



#### Elgin

Simple beauty of a dove in flight, timeless symbol of eternal peace on a statuesque large ogee. Shown in Black granite

#### Flinton

A deep blasted Celtic love knot entwined with carved and hand painted wild roses. Combine with the pit