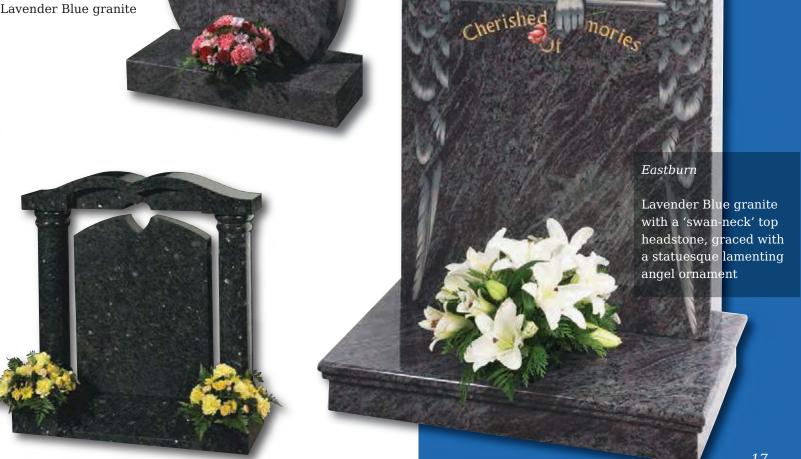

Danthorpe

Innovative lawn memorials with contrasting coloured removable plaques. Additional inscriptions or designs can easily be added without removing the full memorial from the cemetery. Shown in Sera Grey granite with chamfered edges and Lavender Blue granite with Black granite plaques.