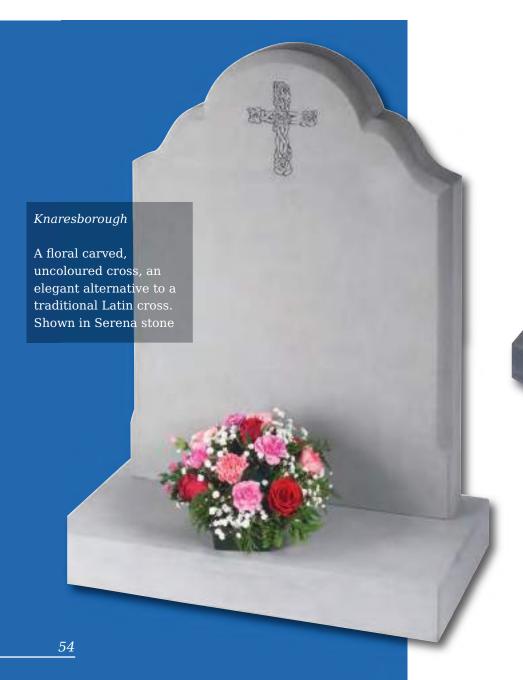

rnamentation possibilities. Shown in South African Dark Grey granite and Black granite









#### Molescroft

Honed Cathay Light Grey memorial with deep rose carving



#### Humbleton

Norman round shape, South African Dark Grey granite. Decorative Celtic lettering in a part honed 'churchyard' finish



This dove of peace is carved from a solid slab of Crown stone with architectural design features and bow fronted base





#### Grindale

A plain carved and uncoloured Celtic design on a Norman round shape. Shown in South African Dark Grey granite with an unpolished honed finish



#### Copley

'Scroll' memorials have been a familiar feature of churchyards for generations. This streamlined version in honed Chinese Rustenburg granite features deeply incised poppy designs to both sides















#### Circular Designs (left)

The Clifton, Amplethorpe and Bessingby stones all incorporate a circular, hand carved design. With these stones, any one of the three designs on the left (as well as the designs shown on the stones in these pictures) can be chosen for your headstone. Alternatively we can create a design based on your own ideas





This all honed Dark Grey granite memorial is enhanced by a stylish chamfer and carving

Bessingby



Delicate snowdrops are intricately carved in beautiful Portland stone UK sourced material















## Kerb Set Options

Compact memorials (shown right) are designed to be placed within the kerb area. These are an ideal and fitting tribute for family, friends or colleagues to convey their message of remembrance in addition to the mai