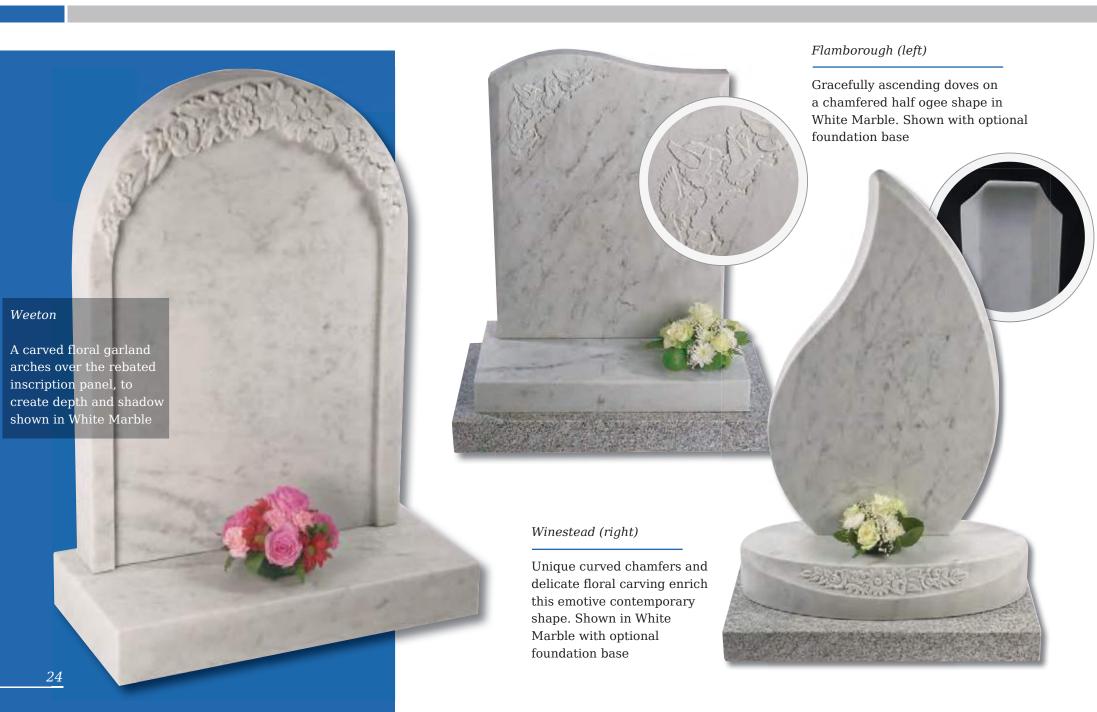

contemporary symbolism embracing a brief message of your choice

Crookley





#### Barley

Spiritual reflection with images of The Sacred Heart or The Good Shepherd (Crookley). All polished Black granite











### Kingswood

The bowed profile of this memorial is decorated with a deep carved floral design in Lavender Blue granite



This beautiful Emerald Pearl granite memorial needs only a delicate floral design to add to its soft outline of flowing curves and chamfers

#### Staxton

Distinguished Emerald Pearl granite pillared memorial with heart detail







#### Garrowby

A fresh approach to the classic church window design shown on South African Dark Grey granite









#### Tolingham

A variation on the Levisham. Shown in White Marble with carved rose detail on the base







#### Rolston





# Pitched Edge Lawn Memorials



## Tall Lawn Memorials

# Kinghorn Black granite ogee shaped, large rustic edged headstone on a one-piece dual finished base frames this tranquil scene and provides space for a verse of your choice As you seemd upon a shore going at the beautiful see. As you look in ance as a mighty forest and its grand majesty. As you look upon a flower and admire its simplicity. Remember me 28



#### Elgin

Simple beauty of a dove in flight, timeless symbol of eternal peace on a statuesque large ogee. Shown in Black granite

#### Flinton

A deep blasted Celtic love knot entwined with carved and hand painted wild roses. Combine with the pitched edges to create a truly rustic memorial in Cathay granite



# Tall Lawn Memorials



Inverness

This large m