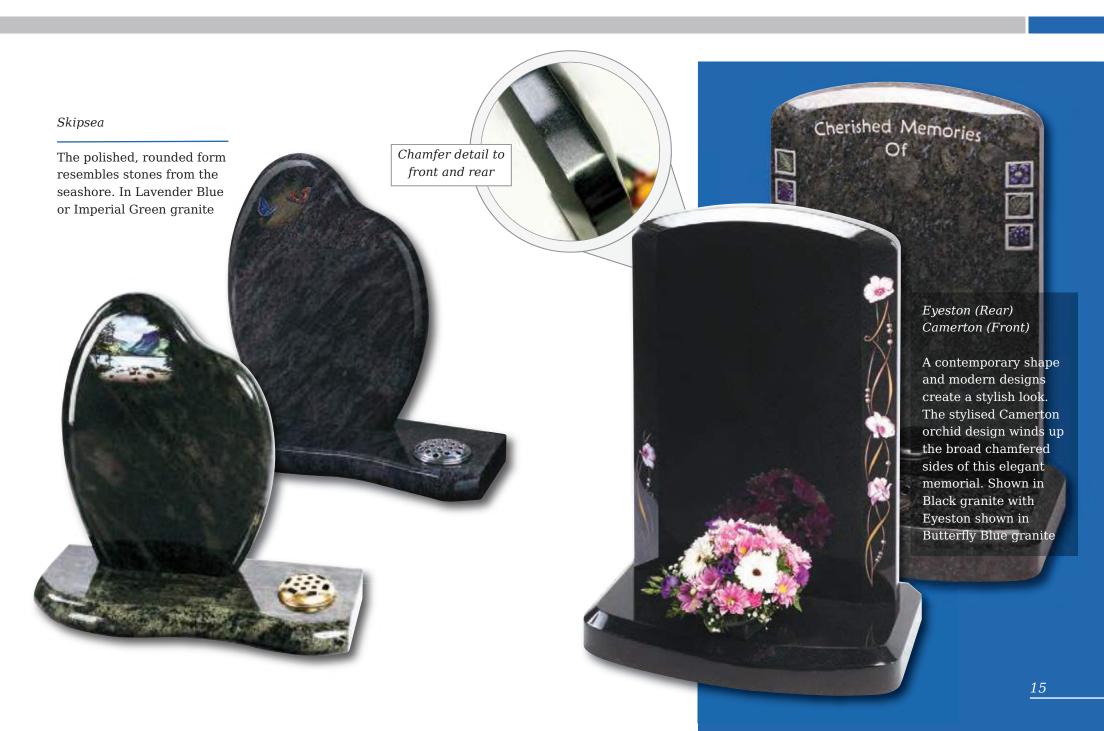

granite







Winterburn

The barrel sides and flowing profile of this compact Black granite set features an entwined rings ornament



Danthorpe



Innovative lawn memorials with contrasting coloured removable plaques. Additional inscriptions or designs can easily be added without removing the full memorial from the cemetery. Shown in Sera Grey granite with chamfered edges and Lavender Blue granite with Black granite plaques.

This concept can work with many of our memorial headstones





#### Wickersey

This Black granite distinctively shaped memorial features a design of modern contemporary symbolism embracing a brief message of your choice

Crookley





#### Barley

Spiritual reflection with images of The Sacred Heart or The Good Shepherd (Crookley). All polished Black granite











### Kingswood

The bowed profile of this memorial is decorated with a deep carved floral design in Lavender Blue granite



This beautiful Emerald Pearl granite memorial needs only a delicate floral design to add to its soft outline of flowing curves and chamfers

#### Staxton

Distinguished Emerald Pearl granite pillared memorial with heart detail







#### Garrowby

A fresh approach to the classic church window design shown on South African Dark Grey granite









#### Tolingham

A variation on the Levisham. Shown in White Marble with carved rose detail on the base







#### Rolston





# Pitched Edge Lawn Memorials



## Tall Lawn Memorials

# Kinghorn Black granite ogee shaped, large rustic edged headstone on a one-piece dual finished base frames this tranquil scene and p