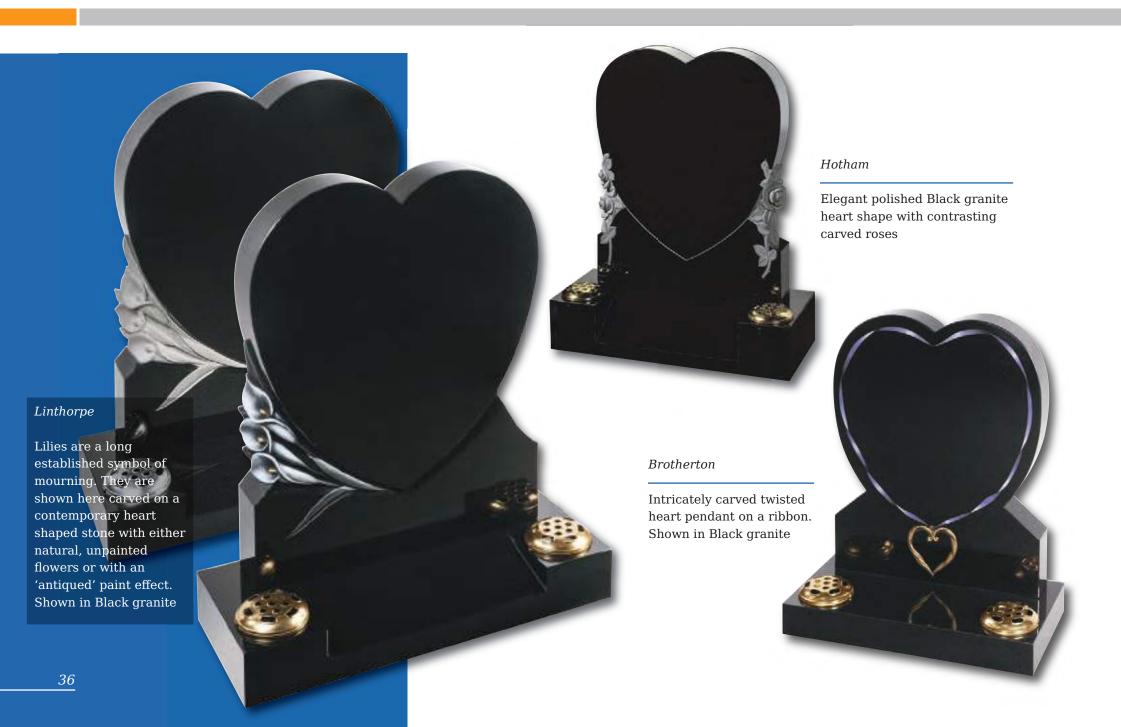

ic love knot entwined with carved and hand painted wild roses. Combine with the pitched edges to create a truly rustic memorial in Cathay granite



# Tall Lawn Memorials



Inverness

This large memorial is pictured with the Selby cross and thistle. Shown in Black granite





# Books and Scolls

31



# Books and Scrolls



# Books and Scrolls

#### Melton

This South African Dark Grey granite book tablet is part polished to give contrast to the stone



#### Cropton

Contemporary version of a traditional scroll memorial in polished Chinese Rustenburg granite. Forget-me-nots in a deep blasted panel adorn both sides



#### **Barmston**

Blue Pearl granite. Classic, highly detailed book adapted for modern fixing requirements



# Books and Scrolls



## Heart Memorials





White Marble



## Heart Memorials

#### Apple garth

Delicately carved roses shown with an example of 3 colours. Roses can be produced in a single colour or a variety as shown. Shown in South African Dark Grey granite





The stunning rounded edges of the heart are complemented by a highly polished 'rose bowl' vase. Pictured here in Lavender Blue granite







Little Prince Castle

Boys castle, showing an alternative to the fairytale castle which is hand carved to suit the softer, lighter Sera Grey granite

30



#### Lullaby Memorials

Whilst our children sleep they are remembered with this range of lullaby influenced designs

#### Sweet Dreams

Polished Rustenburg granite



Make a Wish

Polished black granite











Ellie

Roy





Cordy

Shabby





Fred Bear

Aran



Dora



Silka



Paisley