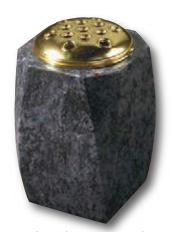

Black granite Vase with two flower containers and rose design 0/240G

0248G / 0249G

Large and small 'Pepper pot' Vases. The 6 faces create multiple inscription and ornamentation possibilities. Shown in South African Dark Grey granite and Black granite