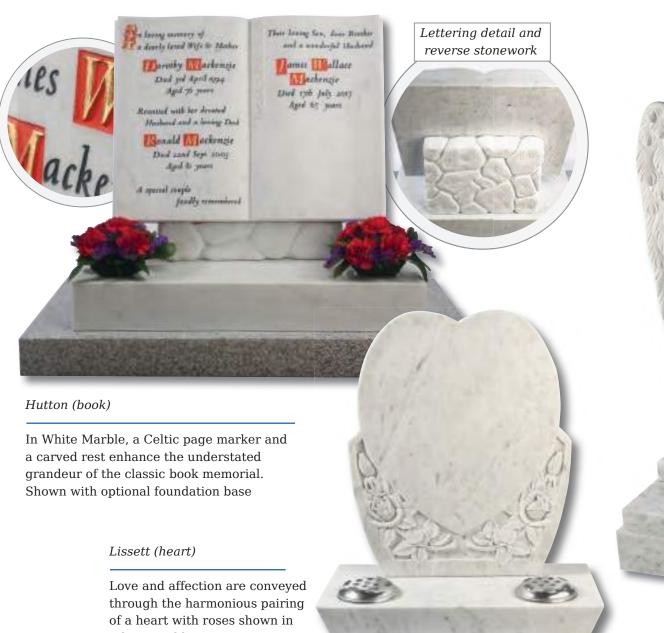

deep blasted Celtic love knot entwined with carved and hand painted wild roses. Combine with the pitched edges to create a truly rustic memorial in Cathay granite



# Tall Lawn Memorials



Inverness

This large memorial is pictured with the Selby cross and thistle. Shown in Black granite





# Books and Scolls

31



# Books and Scrolls



# Books and Scrolls

#### Melton

This South African Dark Grey granite book tablet is part polished to give contrast to the stone



#### Cropton

Contemporary version of a traditional scroll memorial in polished Chinese Rustenburg granite. Forget-me-nots in a deep blasted panel adorn both sides



#### **Barmston**

Blue Pearl granite. Classic, highly detailed book adapted for modern fixing requirements



# Books and Scrolls



## Heart Memorials





White Marble



## Heart Memorials

#### Apple garth

Delicately carved roses shown with an example of 3 colours. Roses can be produced in a single colour or a variety as shown. Shown in South African Dark Grey granite





The stunning rounded edges of the heart are complemented by a highly polished 'rose bowl' vase. Pictured here in Lavender Blue granite







Little Prince Castle

Boys castle, showing an alternative to the fairytale castle which is hand carved to suit the softer, lighter Sera Grey granite

30



#### Lullaby Memorials

Whilst our children sleep they are remembered with this range of lullaby influenced designs

#### Sweet Dreams

Polished Rustenburg granite



Make a Wish

Polished black granite











Ellie

Roy





Cordy

Shabby





Fred Bear

Aran



Dora