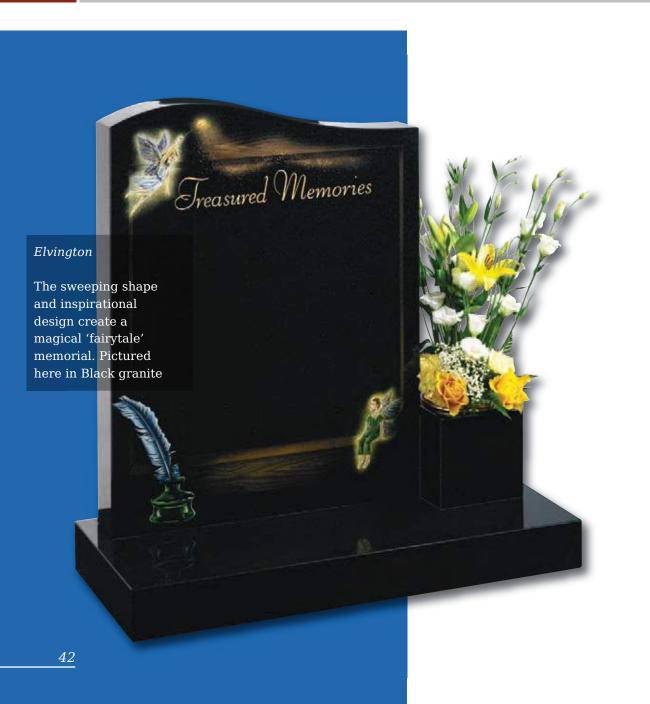

# Kinghorn Black granite ogee shaped, large rustic edged headstone on a one-piece dual finished base frames this tranquil scene and provides space for a verse of your choice As you seemd upon a shore going at the beautiful see. As you look in ance as a mighty forest and its grand majesty. As you look upon a flower and admire its simplicity. Remember me 28