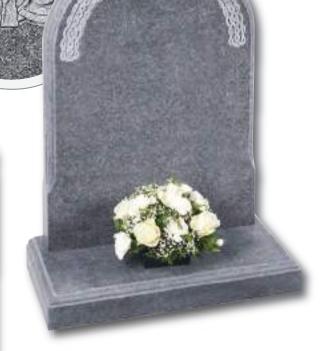

ok





Black granite heart vase 0/232G



Black granite Vase with two flower containers and rose design 0/240G



0248G / 0249G

Large and small 'Pepper pot' Vases. The 6 faces create multiple inscription and ornamentation possibilities. Shown in South African Dark Grey granite and Black granite









#### Molescroft

Honed Cathay Light Grey memorial with deep rose carving



#### Humbleton

Norman round shape, South African Dark Grey granite. Decorative Celtic lettering in a part honed 'churchyard' finish



This dove of peace is carved from a solid slab of Crown stone with architectural design features and bow fronted base





#### Grindale

A plain carved and uncoloured Celtic design on a Norman round shape. Shown in South African Dark Grey granite with an unpolished honed finish



#### Copley

'Scroll' memorials have been a familiar feature of churchyards for generations. This streamlined version in honed Chinese Rustenburg granite features deeply incised poppy designs to both sides















#### Circular Designs (left)

The Clifton, Amplethorpe and Bessingby stones all incorporate a circular, hand carved design. With these stones, any one of the three designs on the left (as well as the designs shown on the stones in these pictures) can be chosen for your headstone. Alternatively we can create a design based on your own ideas





This all honed Dark Grey granite memorial is enhanced by a stylish chamfer and carving

Bessingby



Delicate snowdrops are intricately carved in beautiful Portland stone UK sourced material















## Kerb Set Options

Com