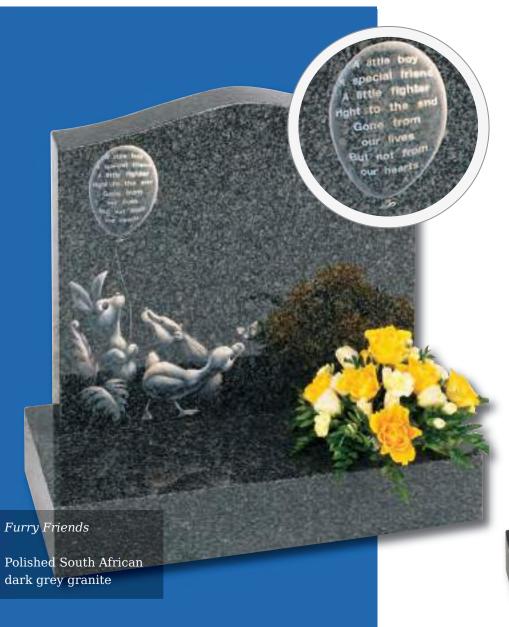

#### Lullaby Memorials

Whilst our children sleep they are remembered with this range of lullaby influenced designs

#### Sweet Dreams

Polished Rustenburg granite

Make a Wish

Polished black granite

Ellie

Roy

Cordy

Shabby

Fred Bear

Aran

Dora

Silka

Paisley

#### Appleton

A beautiful Black granite heart shaped memorial with a polished rose bowl vase. Choose from a selection of detailed 'soft toy' character designs