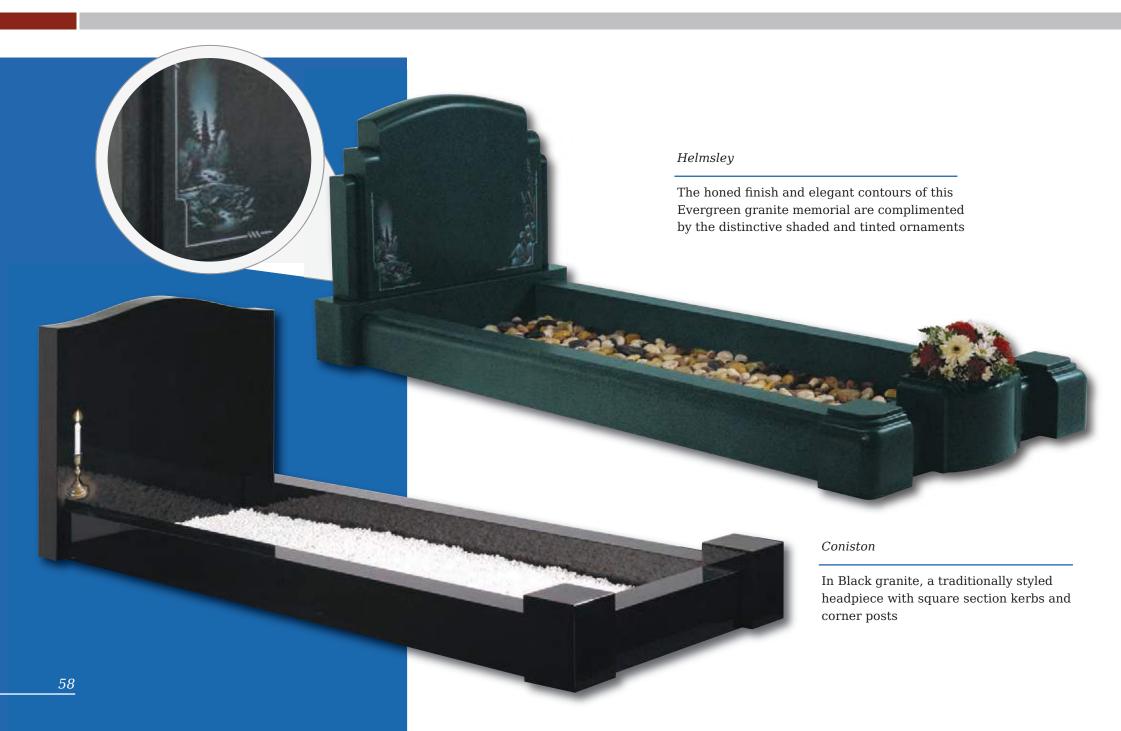

## Kerb Set Options

Compact memorials (shown right) are designed to be placed within the kerb area. These are an ideal and fitting tribute for family, friends or colleagues to convey their message of remembrance in addition to the main memorial

Shown below are a selection of recycled glass and natural stone chippings perfect for complimenting any kerb set

Rosebud Tablet

A permanent 'card' on which to inscribe a farewell message

Wedge

In Black granite offering a larger inscription area