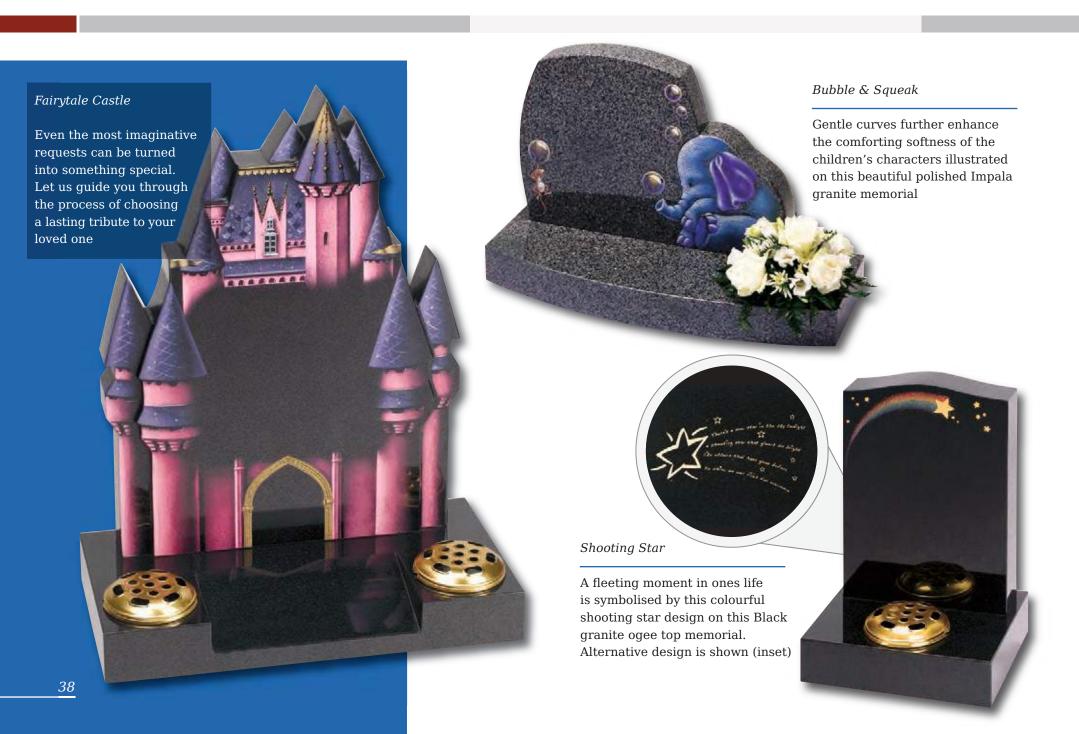

Little Prince Castle

Boys castle, showing an alternative to the fairytale castle which is hand carved to suit the softer, lighter Sera Grey granite

30