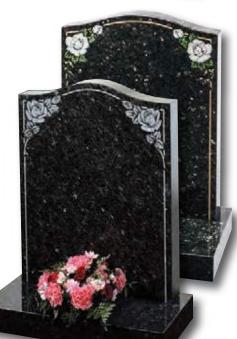

#### Sutton

In Karin Grey granite, this ogee shaped memorial has a simple cross and painted flower in relief

Ainthorpe (right)

All polished Black granite headstone with striking rambling rose design