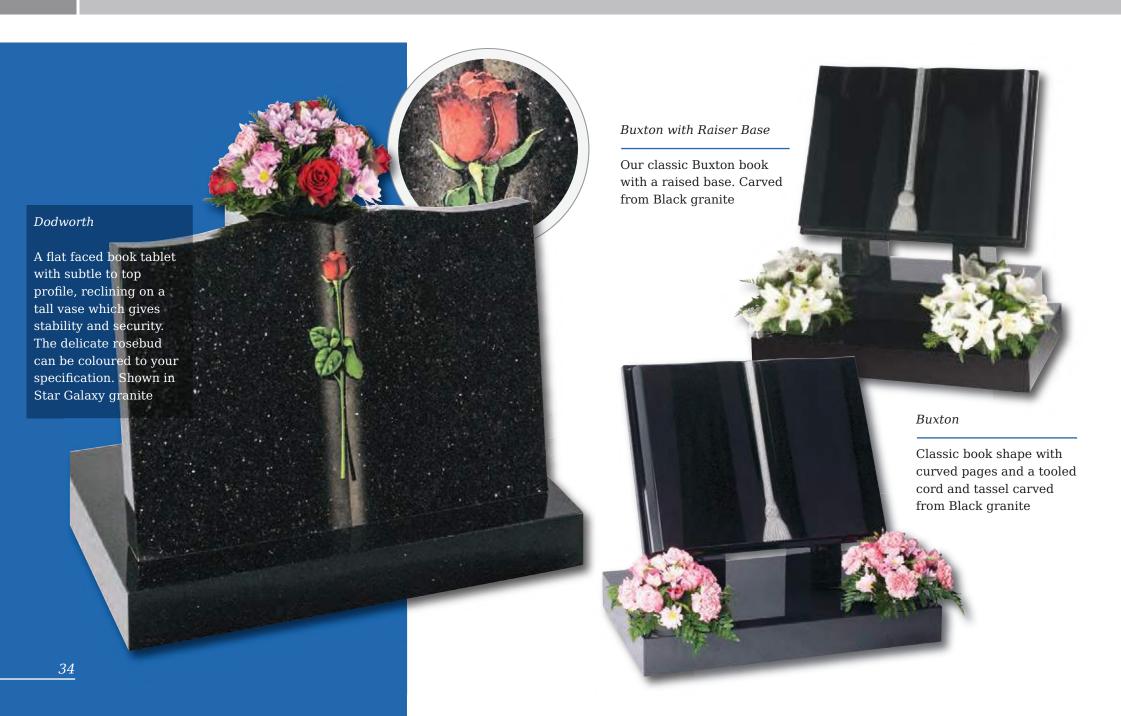

anite

#### Flinton

A deep blasted Celtic love knot entwined with carved and hand painted wild roses. Combine with the pitched edges to create a truly rustic memorial in Cathay granite



# Tall Lawn Memorials



Inverness

This large memorial is pictured with the Selby cross and thistle. Shown in Black granite





# Books and Scolls

31



# Books and Scrolls



# Books and Scrolls

#### Melton

This South African Dark Grey granite book tablet is part polished to give contrast to the stone



#### Cropton

Contemporary version of a traditional scroll memorial in polished Chinese Rustenburg granite. Forget-me-nots in a deep blasted panel adorn both sides



#### **Barmston**

Blue Pearl granite. Classic, highly detailed book adapted for modern fixing requirements



# Books and Scrolls



## Heart Memorials





White Marble



## Heart Memorials

#### Apple garth

Delicately carved roses shown with an example of 3 colours. Roses can be produced in a single colour or a variety as shown. Shown in South African Dark Grey granite





The stunning rounded edges of the heart are complemented by a highly polished 'rose bowl' vase. Pictured here in Lavender Blue granite







Little Prince Castle

Boys castle, showing an alternative to the fairytale castle which is hand carved to suit the softer, lighter Sera Grey granite

30



#### Lullaby Memorials

Whilst our children sleep they are remembered with this range of lullaby influenced designs

#### Sweet Dreams

Polished Rustenburg granite



Make a Wish

Polished black granite











Ellie

Roy





Cordy

Shabby





Fre