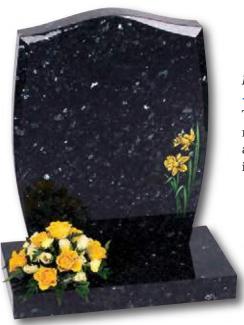

#### Whitedale

All polished Cathay granite with stunning metallic finish to the rose design

In Chinese Rustenburg granite, ogee top with simple cross and rose ornamentation or Black granite with colour cross and rose option