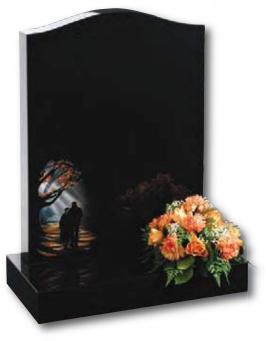

# Kinghorn Black granite ogee shaped, large rustic edged headstone on a one-piece dual finished base frames this tranquil scene and provides space for a verse of your choice As you seemd upon a shore going at the beautiful see. As you look in ance as a mighty forest and its grand majesty. As you look upon a flower and admire its simplicity. Remember me 28