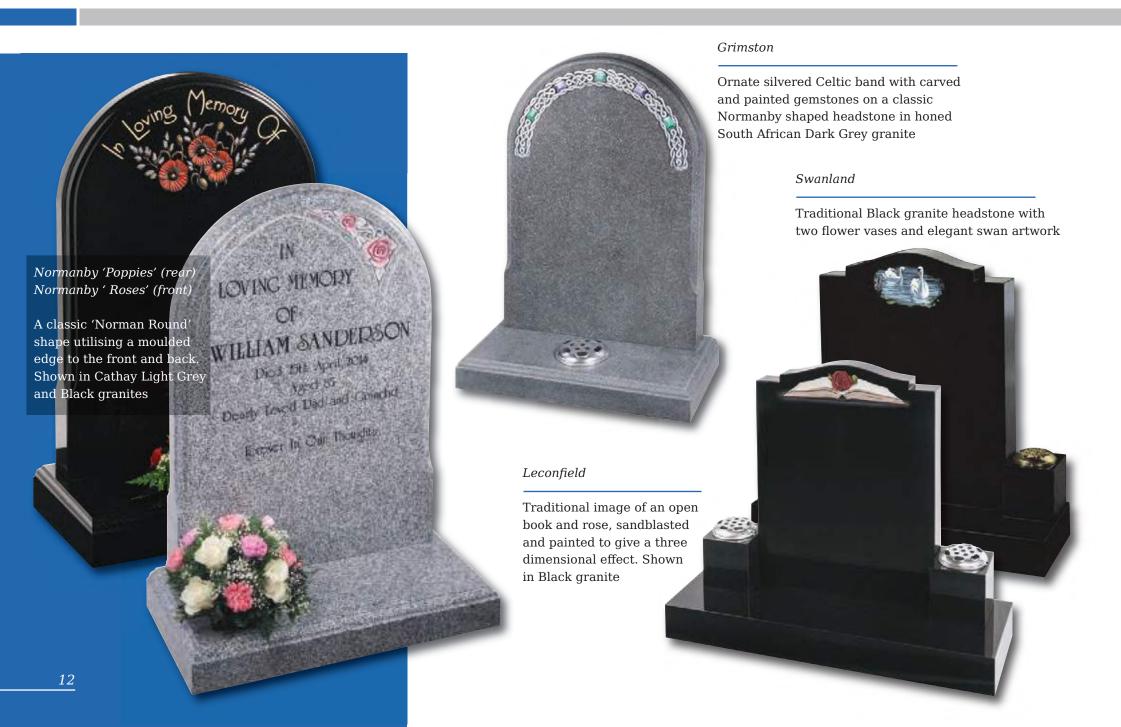

#### Ryehill

An ogee shaped Chinese Rustenburg granite memorial with evocative rural motif

#### Routh

All polished Black granite oblong memorial with an ornate gilded border

Woodmansey Very popular gold line design shown here on a beautiful Cats Eye or Black granite

Classic ogee top with shaded or painted roses on Emerald Pearl granite

Seaton

#### Sutton

In Karin Grey granite, this ogee shaped memorial has a simple cross and painted flower in relief

Ainthorpe (right)

All polished Black granite headstone with striking rambling rose design

#### Whitedale

All polished Cathay granite with stunning metallic finish to the rose design

In Chinese Rustenburg granite, ogee top with simple cross and rose ornamentation or Black granite with colour cross and rose option

The gentle contours of the granite compliment the tranquillity of the countryside themed ornament in polished Black granite

Elmswell (above)

Loving friendship remembered on this simple polished Black granite ogee shaped headstone

#### Denby (left)

Floral panels add a new dimension to this original shaped stone, framing the area to be inscribed. Shown in Sera Grey granite

Winterburn

The barrel sides and flowing profile of this compact Black granite set features an entwined rings ornament