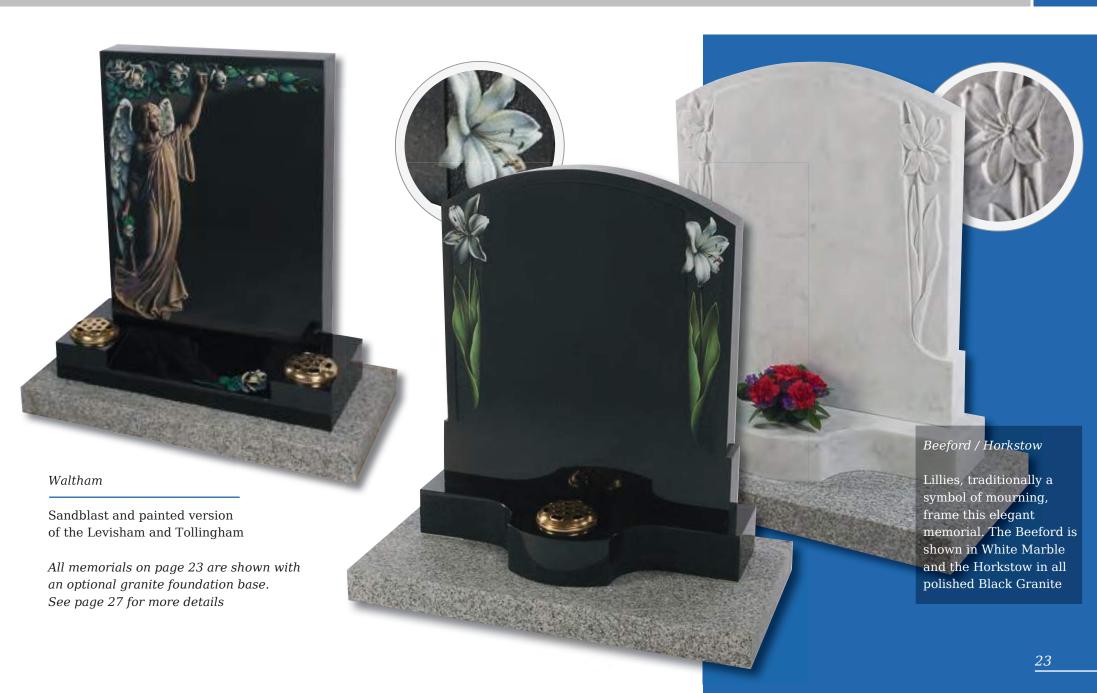

#### Routh

All polished Black granite oblong memorial with an ornate gilded border

Woodmansey Very popular gold line design shown here on a beautiful Cats Eye or Black granite

Classic ogee top with shaded or painted roses on Emerald Pearl granite