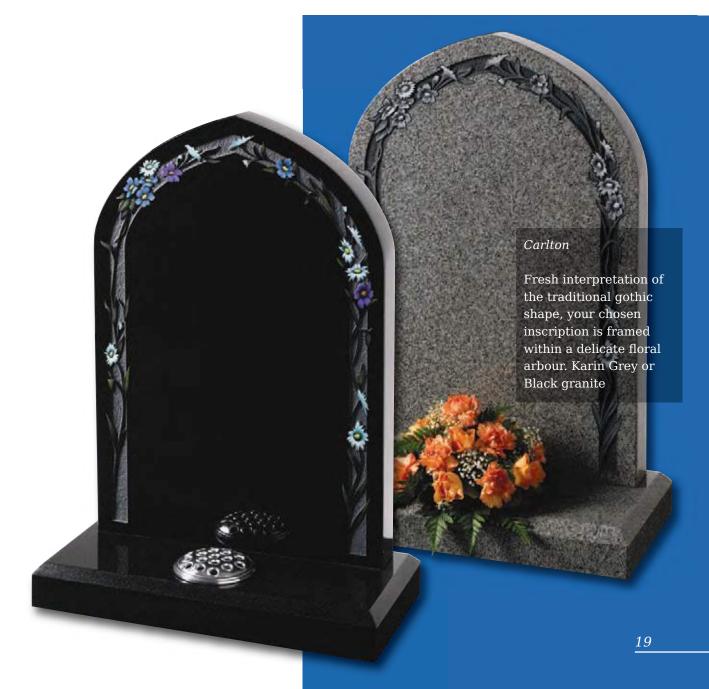

morial headstones





#### Wickersey

This Black granite distinctively shaped memorial features a design of modern contemporary symbolism embracing a brief message of your choice

Crookley





#### Barley

Spiritual reflection with images of The Sacred Heart or The Good Shepherd (Crookley). All polished Black granite











### Kingswood

The bowed profile of this memorial is decorated with a deep carved floral design in Lavender Blue granite



This beautiful Emerald Pearl granite memorial needs only a delicate floral design to add to its soft outline of flowing curves and chamfers

#### Staxton

Distinguished Emerald Pearl granite pillared memorial with heart detail







#### Garrowby

A fresh approach to the classic church window design shown on South African Dark Grey granite









#### Tolingham

A variation on the Levisham. Shown in White Marble with carved rose detail on the base







#### Rolston





# Pitched Edge Lawn Memorials



## Tall Lawn Memorials

# Kinghorn Black granite ogee shaped, large rustic edged headstone on a one-piece dual finished base frames this tranquil scene and provides space for a verse of your choice As you seemd upon a shore going at the beautiful see. As you look in ance as a mighty forest and its grand majesty. As you look upon a flower and admire its simplicity. Remember me 28



#### Elgin

Simple beauty of a dove in flight, timeless symbol of eternal peace on a statuesque large ogee. Shown in Black granite

#### Flinton

A deep blasted Celtic love knot entwined with carved and hand painted wild roses. Combine with the p