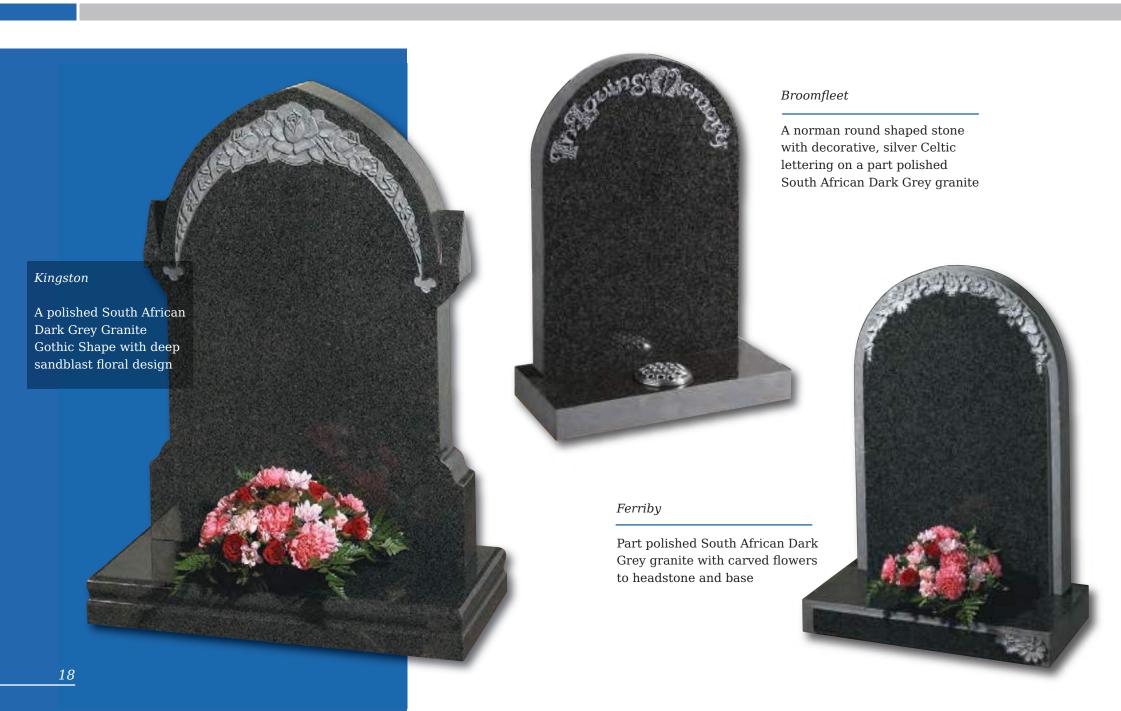

#### Humbleton

Norman round shape, South African Dark Grey granite. Decorative Celtic lettering in a part honed 'churchyard' finish

This dove of peace is carved from a solid slab of Crown stone with architectural design features and bow fronted base

#### Grindale

A plain carved and uncoloured Celtic design on a Norman round shape. Shown in South African Dark Grey granite with an unpolished honed finish