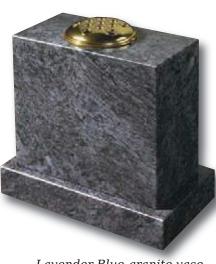

# Desks, Plaques & Vases

Lavender Blue granite shaped vase. 0/237G

Lavender Blue granite vase and base. 0/239G

Marble Vase

The cushioned edges to this marble vase create a gentle look

Black granite heart vase 0/232G