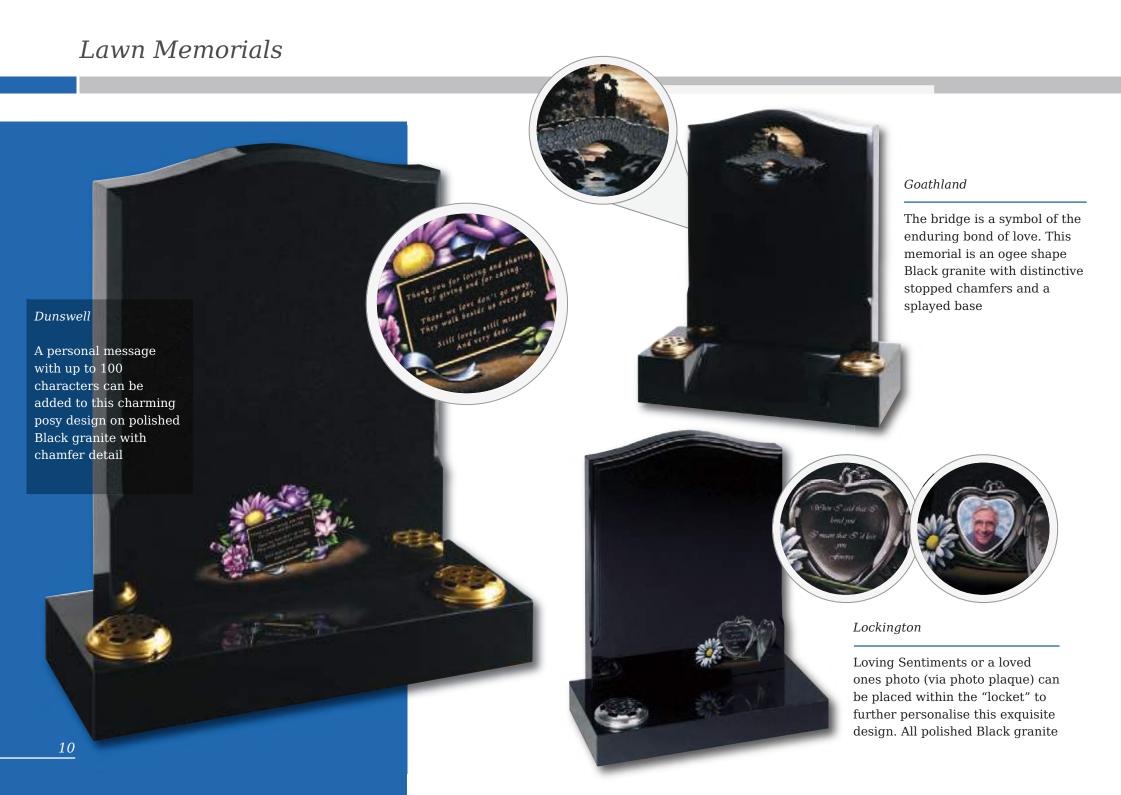

# Tall Lawn Memorials

Inverness

This large memorial is pictured with the Selby cross and thistle. Shown in Black granite