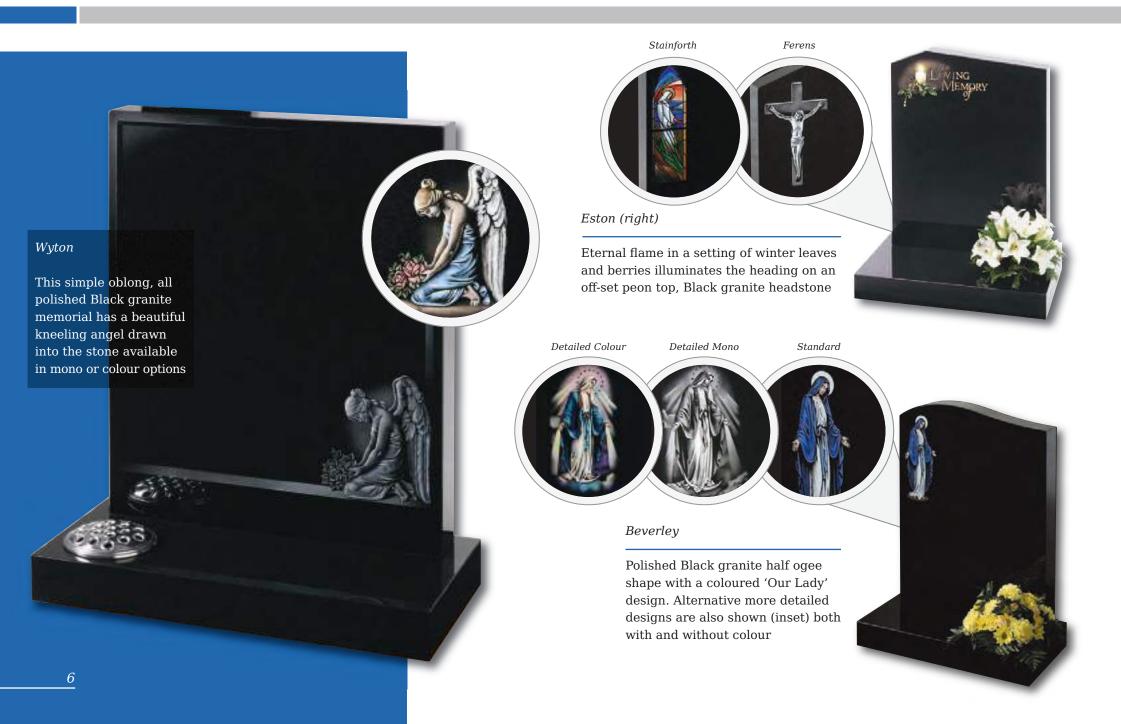

#### Denby (left)

Floral panels add a new dimension to this original shaped stone, framing the area to be inscribed. Shown in Sera Grey granite

Winterburn

The barrel sides and flowing profile of this compact Black granite set features an entwined rings ornament

#### Wickersey

This Black granite distinctively shaped memorial features a design of modern contemporary symbolism embracing a brief message of your choice

Crookley

#### Barley

Spiritual reflection with images of The Sacred Heart or The Good Shepherd (Crookley). All polished Black granite

### Kingswood

The bowed profile of this memorial is decorated with a deep carved floral design in Lavender Blue granite

This beautiful Emerald Pearl granite memorial needs only a delicate floral design to add to its soft outline of flowing curves and chamfers