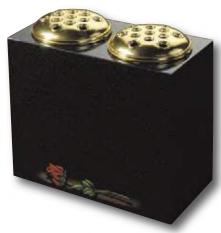

Black granite Vase with two flower containers and rose design 0/240G

0248G / 0249G

Large and small 'Pepper pot' Vases. The 6 faces create multiple inscription and ornamentation possibilities. Shown in South African Dark Grey granite and Black granite