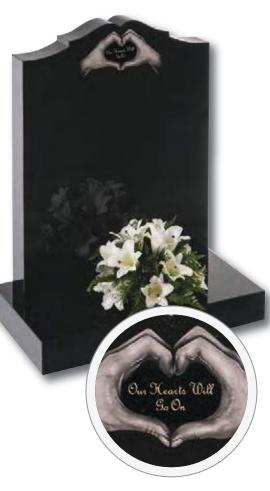

Denby (left)

Floral panels add a new dimension to this original shaped stone, framing the area to be inscribed. Shown in Sera Grey granite







Winterburn

The barrel sides and flowing profile of this compact Black granite set features an entwined rings ornament



Danthorpe



Innovative lawn memorials with contrasting coloured removable plaques. Additional inscriptions or designs can easily be added without removing the full memorial from the cemetery. Shown in Sera Grey granite with chamfered edges and Lavender Blue granite with Black granite plaques.

This concept can work with many of our memorial headstones





#### Wickersey

This Black granite distinctively shaped memorial features a design of modern contemporary symbolism embracing a brief message of your choice

Crookley





#### Barley

Spiritual reflection with images of The Sacred Heart or The Good Shepherd (Crookley). All polished Black granite











### Kingswood

The bowed profile of this memorial is decorated with a deep carved floral design in Lavender Blue granite



This beautiful Emerald Pearl granite memorial needs only a delicate floral design to add to its soft outline of flowing curves and chamfers

#### Staxton

Distinguished Emerald Pearl granite pillared memorial with heart detail







#### Garrowby

A fresh approach to the classic church window design shown on South African Dark Grey granite









#### Tolingham

A variation on the Levisham. Shown in White Marble with carved rose detail on the base







#### Rolston





# Pitched Edge Lawn Memorials



## Tall Lawn Memorials