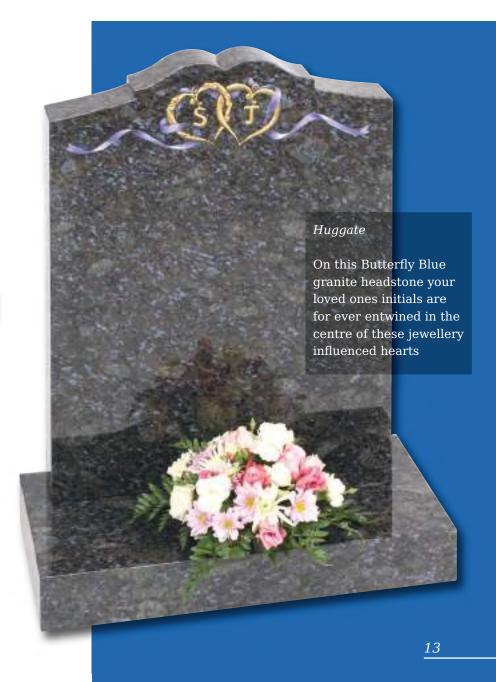

rey granite







Winterburn

The barrel sides and flowing profile of this compact Black granite set features an entwined rings ornament



Danthorpe



Innovative lawn memorials with contrasting coloured removable plaques. Additional inscriptions or designs can easily be added without removing the full memorial from the cemetery. Shown in Sera Grey granite with chamfered edges and Lavender Blue granite with Black granite plaques.

This concept can work with many of our memorial headstones





#### Wickersey

This Black granite distinctively shaped memorial features a design of modern contemporary symbolism embracing a brief message of your choice

Crookley





#### Barley

Spiritual reflection with images of The Sacred Heart or The Good Shepherd (Crookley). All polished Black granite











### Kingswood

The bowed profile of this memorial is decorated with a deep carved floral design in Lavender Blue granite



This beautiful Emerald Pearl granite memorial needs only a delicate floral design to add to its soft outline of flowing curves and chamfers

#### Staxton

Distinguished Emerald Pearl granite pillared memorial with heart detail







#### Garrowby

A fresh approach to the classic church window design shown on South African Dark Grey granite









#### Tolingham

A variation on the Levisham. Shown in White Marble with carved rose detail on the base







#### Rolston





# Pitched Edge Lawn Memorials



## Tall Lawn Memorials

# Kinghorn Black granite ogee shaped, large rustic edged headstone on a one-piece dual finished base frames this tranquil scene a