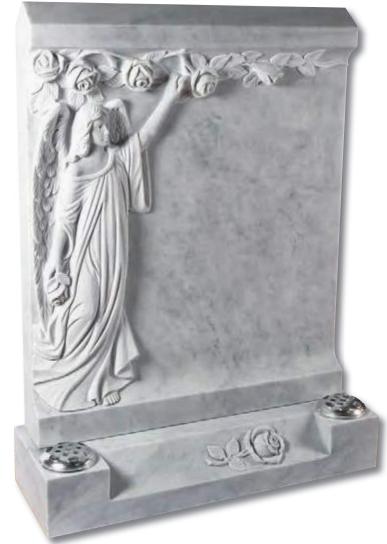

#### Tolingham

A variation on the Levisham. Shown in White Marble with carved rose detail on the base