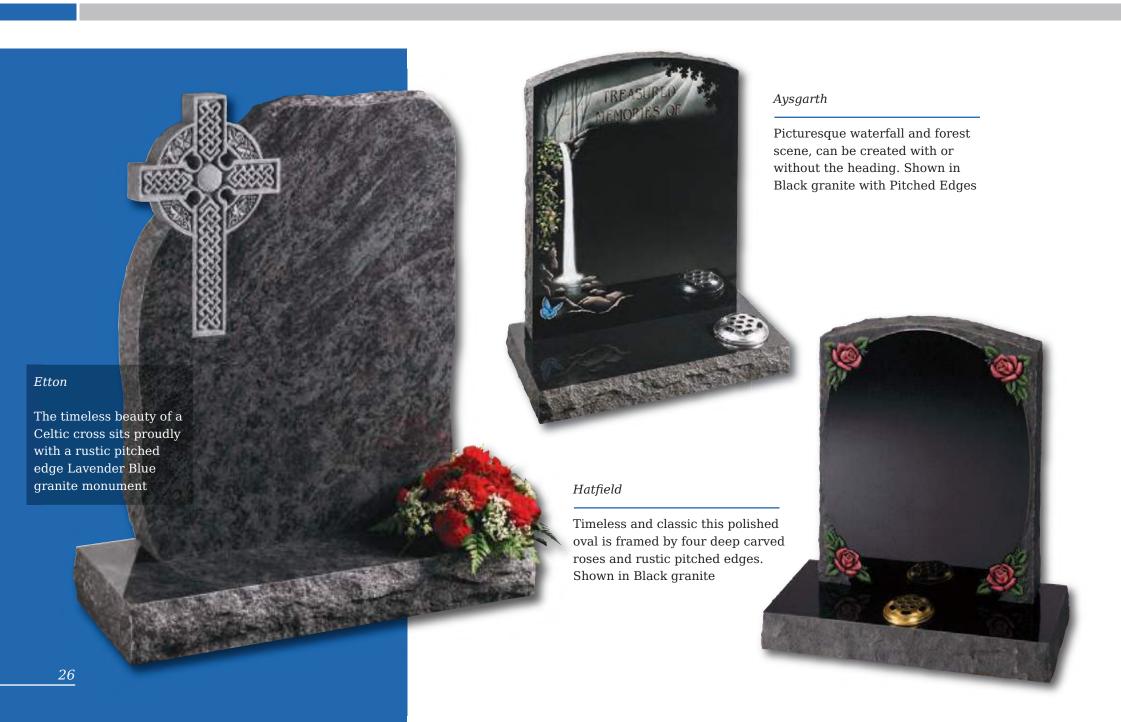

lism embracing a brief message of your choice

Crookley





#### Barley

Spiritual reflection with images of The Sacred Heart or The Good Shepherd (Crookley). All polished Black granite











### Kingswood

The bowed profile of this memorial is decorated with a deep carved floral design in Lavender Blue granite



This beautiful Emerald Pearl granite memorial needs only a delicate floral design to add to its soft outline of flowing curves and chamfers

#### Staxton

Distinguished Emerald Pearl granite pillared memorial with heart detail







#### Garrowby

A fresh approach to the classic church window design shown on South African Dark Grey granite









#### Tolingham

A variation on the Levisham. Shown in White Marble with carved rose detail on the base







#### Rolston





# Pitched Edge Lawn Memorials



## Tall Lawn Memorials

# Kinghorn Black granite ogee shaped, large rustic edged headstone on a one-piece dual finished base frames this tranquil scene and provides space for a verse of your choice As you seemd upon a shore going at the beautiful see. As you look in ance as a mighty forest and its grand majesty. As you look upon a flower and admire its simplicity. Remember me 28



#### Elgin

Simple beauty of a dove in flight, timeless symbol of eternal peace on a statuesque large ogee. Shown in Black granite

#### Flinton

A deep blasted Celtic love knot entwined with carved and hand painted wild roses. Combine with the pitched edges to create a truly rustic memorial in Cathay granite



# Tall Lawn Memorials



Inverness

This large memorial is picture