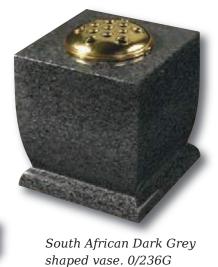

Black granite Vase with two flower containers and rose design 0/240G

0248G / 0249G

Large and small 'Pepper pot' Vases. The 6 faces create multiple inscription and ornamentation possibilities. Shown in South African Dark Grey granite and Black granite