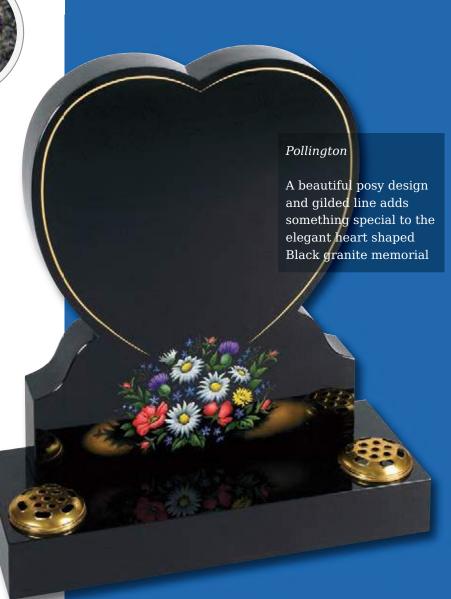

s

#### Melton

This South African Dark Grey granite book tablet is part polished to give contrast to the stone



#### Cropton

Contemporary version of a traditional scroll memorial in polished Chinese Rustenburg granite. Forget-me-nots in a deep blasted panel adorn both sides



#### **Barmston**

Blue Pearl granite. Classic, highly detailed book adapted for modern fixing requirements



# Books and Scrolls



## Heart Memorials





White Marble



## Heart Memorials

#### Apple garth

Delicately carved roses shown with an example of 3 colours. Roses can be produced in a single colour or a variety as shown. Shown in South African Dark Grey granite





The stunning rounded edges of the heart are complemented by a highly polished 'rose bowl' vase. Pictured here in Lavender Blue granite







Little Prince Castle

Boys castle, showing an alternative to the fairytale castle which is hand carved to suit the softer, lighter Sera Grey granite

30



#### Lullaby Memorials

Whilst our children sleep they are remembered with this range of lullaby influenced designs

#### Sweet Dreams

Polished Rustenburg granite



Make a Wish

Polished black granite











Ellie

Roy





Cordy

Shabby





Fred Bear

Aran



Dora



Silka



Paisley



#### Appleton

A beautiful Black granite heart shaped memorial with a polished rose bowl vase. Choose from a selection of detailed 'soft toy' character designs



## Children's Memorial Designs



Child's Drawing Design

For an extra special touch, we are able to translate a child's own drawing into a personal design suitable for use on a v