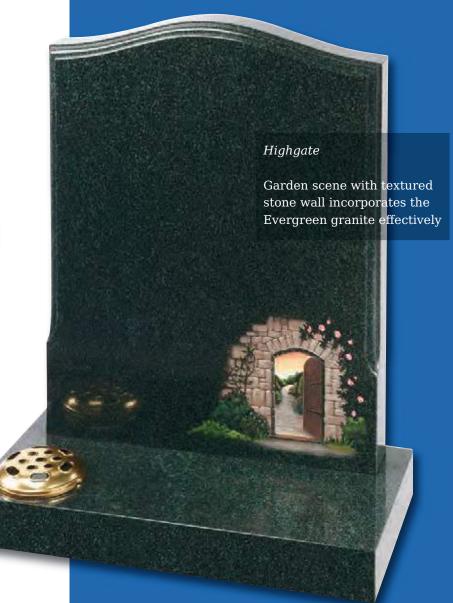

he countryside themed ornament in polished Black granite





Elmswell (above)

Loving friendship remembered on this simple polished Black granite ogee shaped headstone

#### Denby (left)

Floral panels add a new dimension to this original shaped stone, framing the area to be inscribed. Shown in Sera Grey granite







Winterburn

The barrel sides and flowing profile of this compact Black granite set features an entwined rings ornament



Danthorpe



Innovative lawn memorials with contrasting coloured removable plaques. Additional inscriptions or designs can easily be added without removing the full memorial from the cemetery. Shown in Sera Grey granite with chamfered edges and Lavender Blue granite with Black granite plaques.

This concept can work with many of our memorial headstones





#### Wickersey

This Black granite distinctively shaped memorial features a design of modern contemporary symbolism embracing a brief message of your choice

Crookley





#### Barley

Spiritual reflection with images of The Sacred Heart or The Good Shepherd (Crookley). All polished Black granite











### Kingswood

The bowed profile of this memorial is decorated with a deep carved floral design in Lavender Blue granite



This beautiful Emerald Pearl granite memorial needs only a delicate floral design to add to its soft outline of flowing curves and chamfers

#### Staxton

Distinguished Emerald Pearl granite pillared memorial with heart detail







#### Garrowby

A fresh approach to the classic church window design shown on South African Dark Grey granite









#### Toling