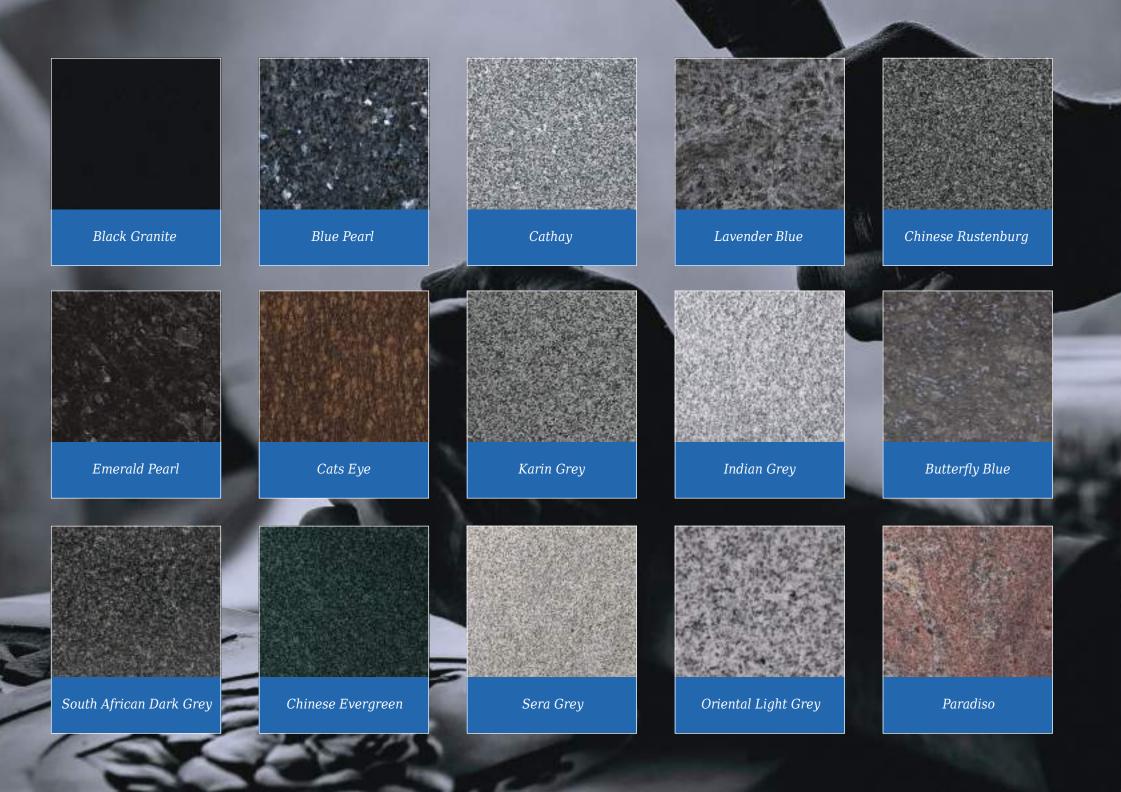

#### Ryehill

An ogee shaped Chinese Rustenburg granite memorial with evocative rural motif

#### Routh

All polished Black granite oblong memorial with an ornate gilded border

Woodmansey Very popular gold line design shown here on a beautiful Cats Eye or Black granite

Classic ogee top with shaded or painted roses on Emerald Pearl granite

Seaton

#### Sutton

In Karin Grey granite, this ogee shaped memorial has a simple cross and painted flower in relief

Ainthorpe (right)

All polished Black granite headstone with striking rambling rose design

#### Whitedale

All polished Cathay granite with stunning metallic finish to the rose design

In Chinese Rustenburg granite, ogee top with simple cross and rose ornamentation or Black granite with colour cross and rose option

The gentle contours of the granite compliment the tranquillity of the countryside themed ornament in polished Black granite

Elmswell (above)

Loving friendship remembered on this simple polished Black granite ogee shaped headstone

#### Denby (left)

Floral panels add a new dimension to this original shaped stone, framing the area to be inscribed. Shown in Sera Grey granite

Winterburn

The barrel sides and flowing profile of this compact Black granite set features an entwined rings ornament