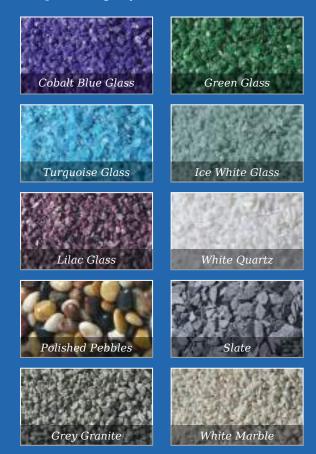

Shown below are a selection of recycled glass and natural stone chippings perfect for complimenting any kerb set

Rosebud Tablet

A permanent 'card' on which to inscribe a farewell message

Wedge

In Black granite offering a larger inscription area