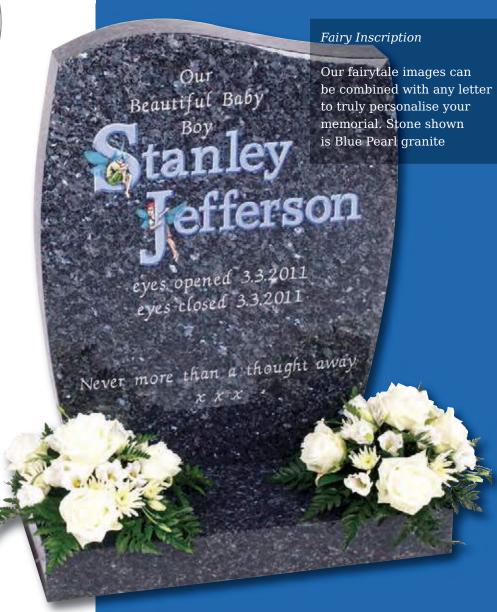

## Children's Memorial Designs

Child's Drawing Design

For an extra special touch, we are able to translate a child's own drawing into a personal design suitable for use on a vase, desk or memorial

An example of this is shown at the top of the page. (Original drawing shown right. Design shown on Black granite)

This page showcases a selection of designs created specifically for children's memorials, adding a more personal touch. Our artists are able to take your ideas and help turn them into a poignant and lasting tribute