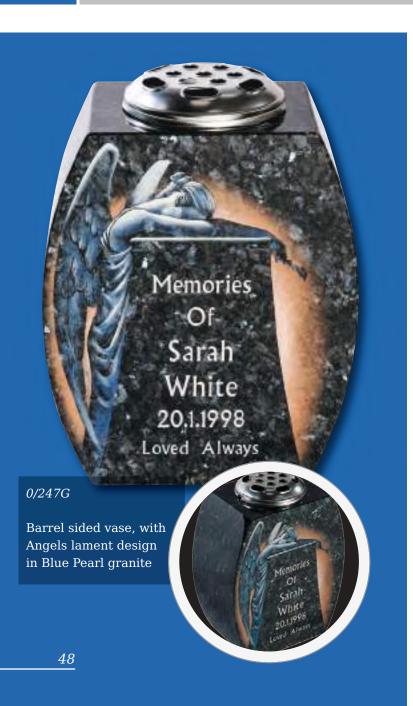

# Desks, Plaques & Vases

Lavender Blue granite shaped vase. 0/237G

Lavender Blue granite vase and base. 0/239G

Marble Vase

The cushioned edges to this marble vase create a gentle look

Black granite heart vase 0/232G

Black granite Vase with two flower containers and rose design 0/240G

0248G / 0249G

Large and small 'Pepper pot' Vases. The 6 faces create multiple inscription and ornamentation possibilities. Shown in South African Dark Grey granite and Black granite