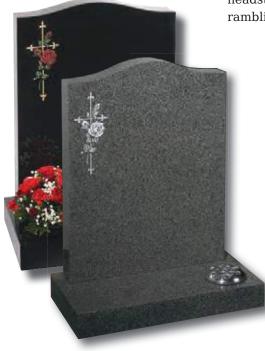

#### Sutton

In Karin Grey granite, this ogee shaped memorial has a simple cross and painted flower in relief

Ainthorpe (right)

All polished Black granite headstone with striking rambling rose design