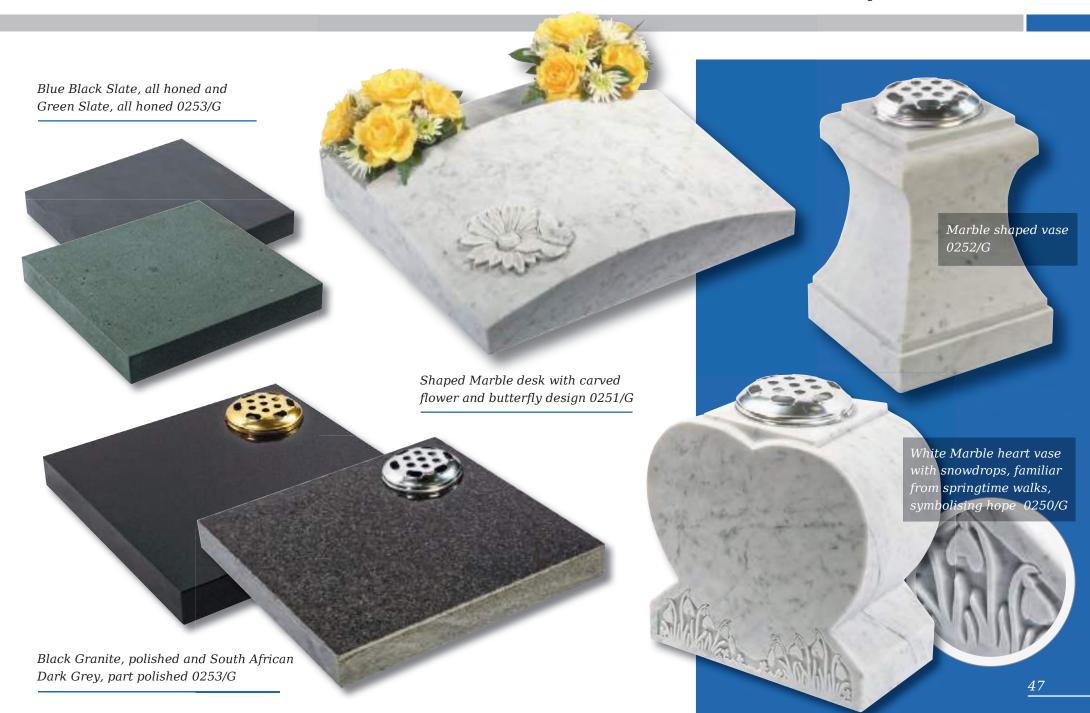

# Desks, Plaques & Vases

Lavender Blue granite shaped vase. 0/237G

Lavender Blue granite vase and base. 0/239G

Marble Vase

The cushioned edges to this marble vase create a gentle look

Black granite heart vase 0/232G

Black granite Vase with two flower containers and rose design 0/240G

0248G / 0249G

Large and small 'Pepper pot' Vases. The 6 faces create multiple inscription and ornamentation possibilities. Shown in South African Dark Grey granite and Black granite