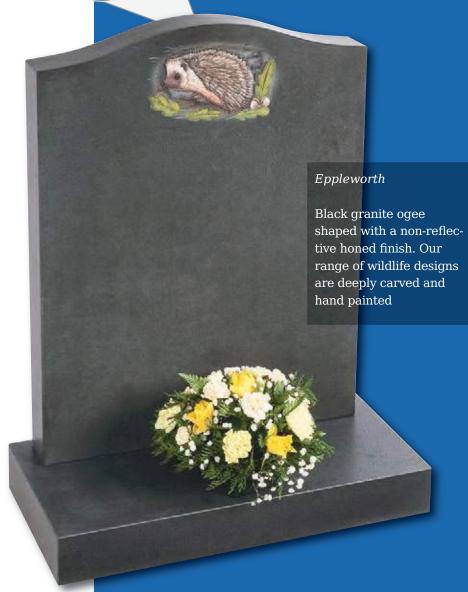

The gentle contours of the granite compliment the tranquillity of the countryside themed ornament in polished Black granite

Elmswell (above)

Loving friendship remembered on this simple polished Black granite ogee shaped headstone