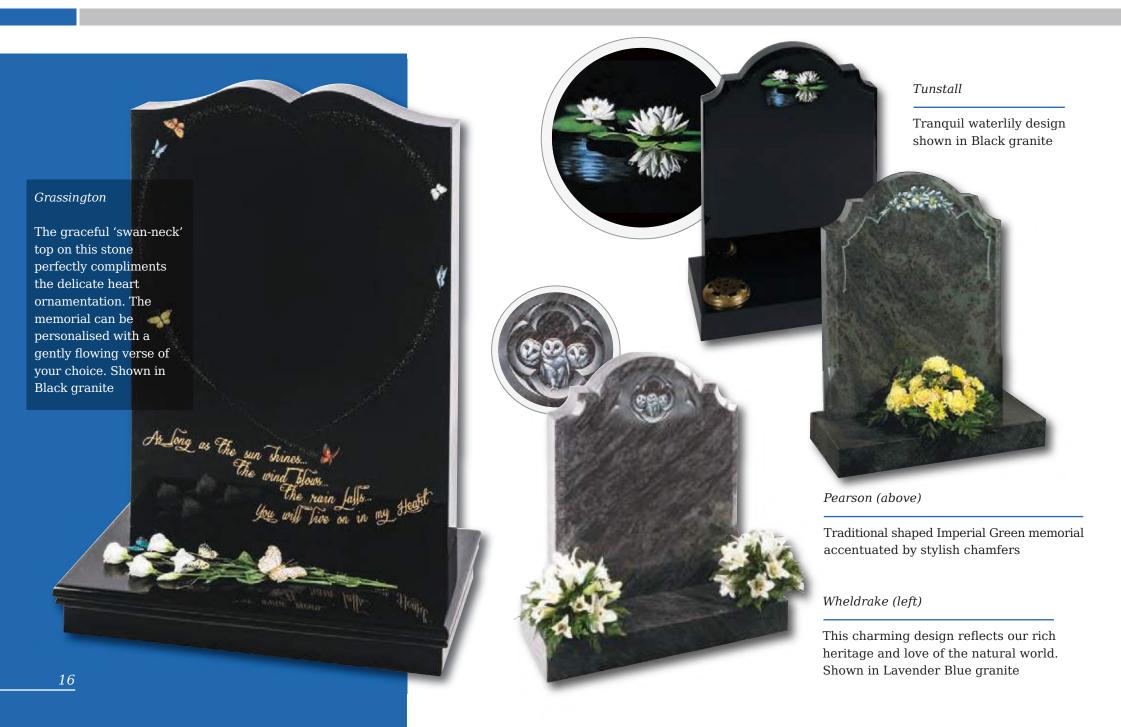

anite







Winterburn

The barrel sides and flowing profile of this compact Black granite set features an entwined rings ornament



Danthorpe



Innovative lawn memorials with contrasting coloured removable plaques. Additional inscriptions or designs can easily be added without removing the full memorial from the cemetery. Shown in Sera Grey granite with chamfered edges and Lavender Blue granite with Black granite plaques.

This concept can work with many of our memorial headstones





#### Wickersey

This Black granite distinctively shaped memorial features a design of modern contemporary symbolism embracing a brief message of your choice

Crookley





#### Barley

Spiritual reflection with images of The Sacred Heart or The Good Shepherd (Crookley). All polished Black granite











### Kingswood

The bowed profile of this memorial is decorated with a deep carved floral design in Lavender Blue granite



This beautiful Emerald Pearl granite memorial needs only a delicate floral design to add to its soft outline of flowing curves and chamfers

#### Staxton

Distinguished Emerald Pearl granite pillared memorial with heart detail







#### Garrowby

A fresh approach to the classic church window design shown on South African Dark Grey granite









#### Tolingham

A variation on the Levisham. Shown in White Marble with carved rose detail on the base







#### Rolston





# Pitched Edge Lawn Memorials



## Tall Lawn Memorials

# Kinghorn Black granite ogee shaped, large rustic edged headstone on a one-piece dual finished base frames this tranquil scene and pro