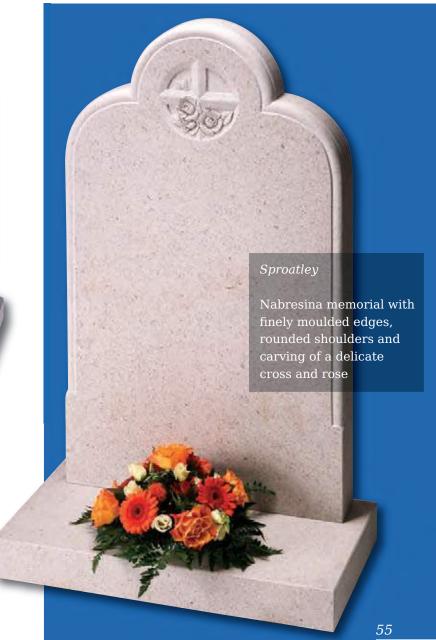

This all honed Dark Grey granite memorial is enhanced by a stylish chamfer and carving

Bessingby

Delicate snowdrops are intricately carved in beautiful Portland stone UK sourced material