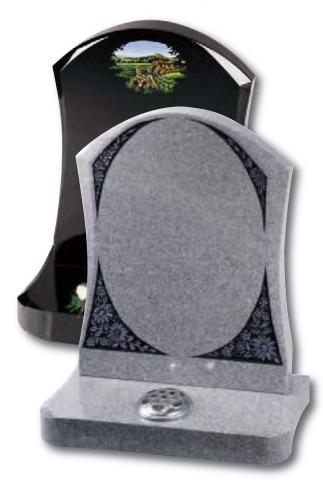

#### Circular Designs (left)

The Clifton, Amplethorpe and Bessingby stones all incorporate a circular, hand carved design. With these stones, any one of the three designs on the left (as well as the designs shown on the stones in these pictures) can be chosen for your headstone. Alternatively we can create a design based on your own ideas

This all honed Dark Grey granite memorial is enhanced by a stylish chamfer and carving

Bessingby

Delicate snowdrops are intricately carved in beautiful Portland stone UK sourced material