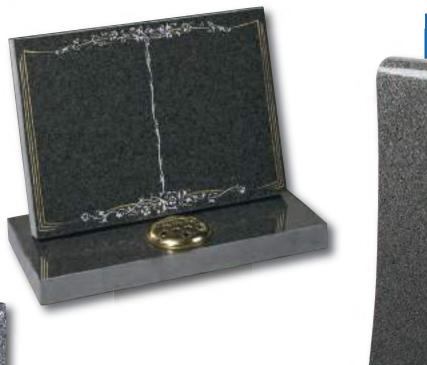

d upon a shore going at the beautiful see. As you look in ance as a mighty forest and its grand majesty. As you look upon a flower and admire its simplicity. Remember me 28



#### Elgin

Simple beauty of a dove in flight, timeless symbol of eternal peace on a statuesque large ogee. Shown in Black granite

#### Flinton

A deep blasted Celtic love knot entwined with carved and hand painted wild roses. Combine with the pitched edges to create a truly rustic memorial in Cathay granite



# Tall Lawn Memorials



Inverness

This large memorial is pictured with the Selby cross and thistle. Shown in Black granite





# Books and Scolls

31



# Books and Scrolls



# Books and Scrolls

#### Melton

This South African Dark Grey granite book tablet is part polished to give contrast to the stone



#### Cropton

Contemporary version of a traditional scroll memorial in polished Chinese Rustenburg granite. Forget-me-nots in a deep blasted panel adorn both sides



#### **Barmston**

Blue Pearl granite. Classic, highly detailed book adapted for modern fixing requirements



# Books and Scrolls



## Heart Memorials





White Marble



## Heart Memorials

#### Apple garth

Delicately carved roses shown with an example of 3 colours. Roses can be produced in a single colour or a variety as shown. Shown in South African Dark Grey granite





The stunning rounded edges of the heart are complemented by a highly polished 'rose bowl' vase. Pictured here in Lavender Blue granite







Little Prince Castle

Boys castle, showing an alternative to the fairytale castle which is hand carved to s