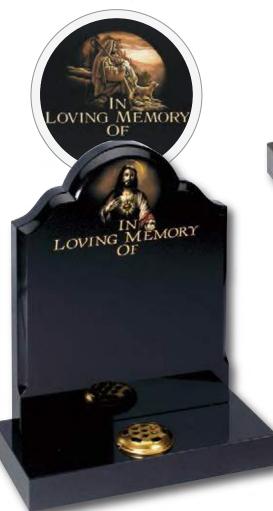

#### Barley

Spiritual reflection with images of The Sacred Heart or The Good Shepherd (Crookley). All polished Black granite