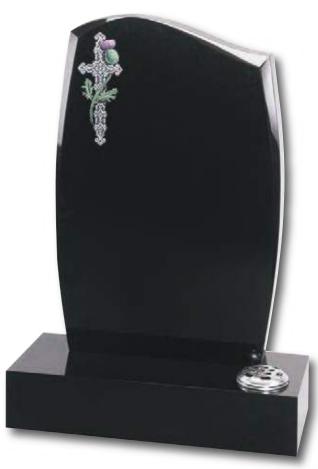

detail on the base







#### Rolston





# Pitched Edge Lawn Memorials



## Tall Lawn Memorials

# Kinghorn Black granite ogee shaped, large rustic edged headstone on a one-piece dual finished base frames this tranquil scene and provides space for a verse of your choice As you seemd upon a shore going at the beautiful see. As you look in ance as a mighty forest and its grand majesty. As you look upon a flower and admire its simplicity. Remember me 28



#### Elgin

Simple beauty of a dove in flight, timeless symbol of eternal peace on a statuesque large ogee. Shown in Black granite

#### Flinton

A deep blasted Celtic love knot entwined with carved and hand painted wild roses. Combine with the pitched edges to create a truly rustic memorial in Cathay granite



# Tall Lawn Memorials



Inverness

This large memorial is pictured with the Selby cross and thistle. Shown in Black granite





# Books and Scolls

31



# Books and Scrolls



# Books and Scrolls

#### Melton

This South African Dark Grey granite book tablet is part polished to give contrast to the stone



#### Cropton

Contemporary version of a traditional scroll memorial in polished Chinese Rustenburg granite. Forget-me-nots in a deep blasted panel adorn both sides



#### **Barmston**

Blue Pearl granite. Classic, highly detailed book adapted for modern fixing requirements



# Books and Scrolls



## Heart Memorials





White Marble



## Heart Memorials

#### Apple garth

Delicately carved roses shown with an example of 3 colours. Roses can be produced in a single colour or a variety as shown. Shown in