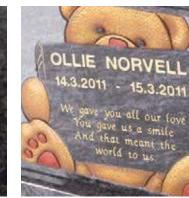

#### Lullaby Memorials

Whilst our children sleep they are remembered with this range of lullaby influenced designs

#### Appleton

A beautiful Black granite heart shaped memorial with a polished rose bowl vase. Choose from a selection of detailed 'soft toy' character designs