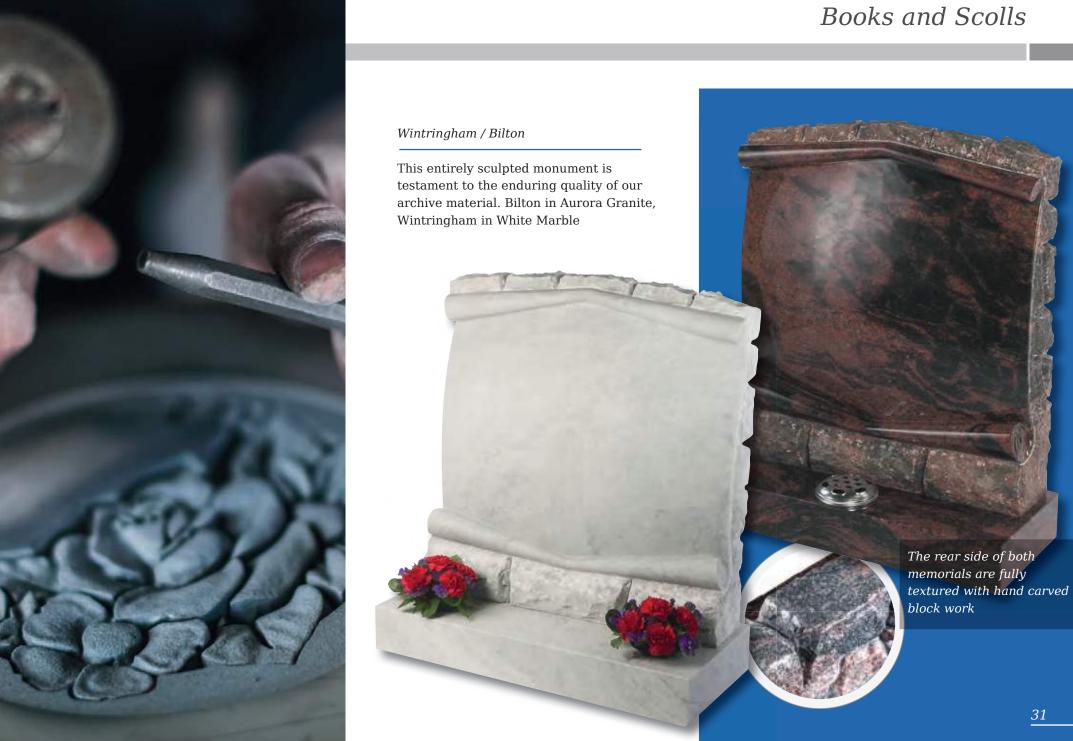

shaped, large rustic edged headstone on a one-piece dual finished base frames this tranquil scene and provides space for a verse of your choice As you seemd upon a shore going at the beautiful see. As you look in ance as a mighty forest and its grand majesty. As you look upon a flower and admire its simplicity. Remember me 28



#### Elgin

Simple beauty of a dove in flight, timeless symbol of eternal peace on a statuesque large ogee. Shown in Black granite

#### Flinton

A deep blasted Celtic love knot entwined with carved and hand painted wild roses. Combine with the pitched edges to create a truly rustic memorial in Cathay granite



# Tall Lawn Memorials



Inverness

This large memorial is pictured with the Selby cross and thistle. Shown in Black granite





# Books and Scolls

31



# Books and Scrolls



# Books and Scrolls

#### Melton

This South African Dark Grey granite book tablet is part polished to give contrast to the stone



#### Cropton

Contemporary version of a traditional scroll memorial in polished Chinese Rustenburg granite. Forget-me-nots in a deep blasted panel adorn both sides



#### **Barmston**

Blue Pearl granite. Classic, highly detailed book adapted for modern fixing requirements



# Books and Scrolls



## Heart Memorials





White Marble



## Heart Memorials

#### Apple garth

Delicately carved roses shown with an example of 3 colours. Roses can be produced in a single colour or a variety as shown. Shown in South African Dark Grey granite





The stunning rounded edges of the heart are complemented by a highly polished 'rose bowl' vas