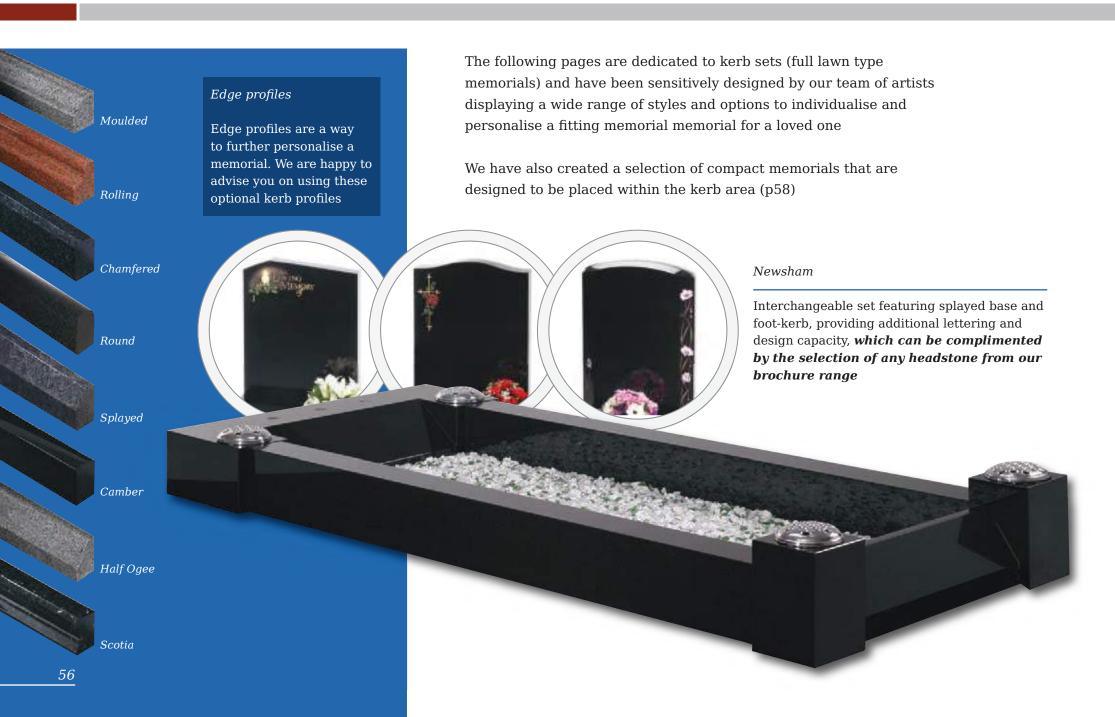

Danthorpe

Innovative lawn memorials with contrasting coloured removable plaques. Additional inscriptions or designs can easily be added without removing the full memorial from the cemetery. Shown in Sera Grey granite with chamfered edges and Lavender Blue granite with Black granite plaques.

## Kerb Set Options

Compact memorials (shown right) are designed to be placed within the kerb area. These are an ideal and fitting tribute for family, friends or colleagues to convey their message of remembrance in addition to the main memorial