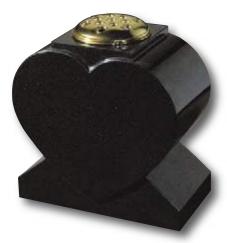

# Desks, Plaques & Vases

Lavender Blue granite shaped vase. 0/237G

Lavender Blue granite vase and base. 0/239G

Marble Vase

The cushioned edges to this marble vase create a gentle look

Black granite heart vase 0/232G