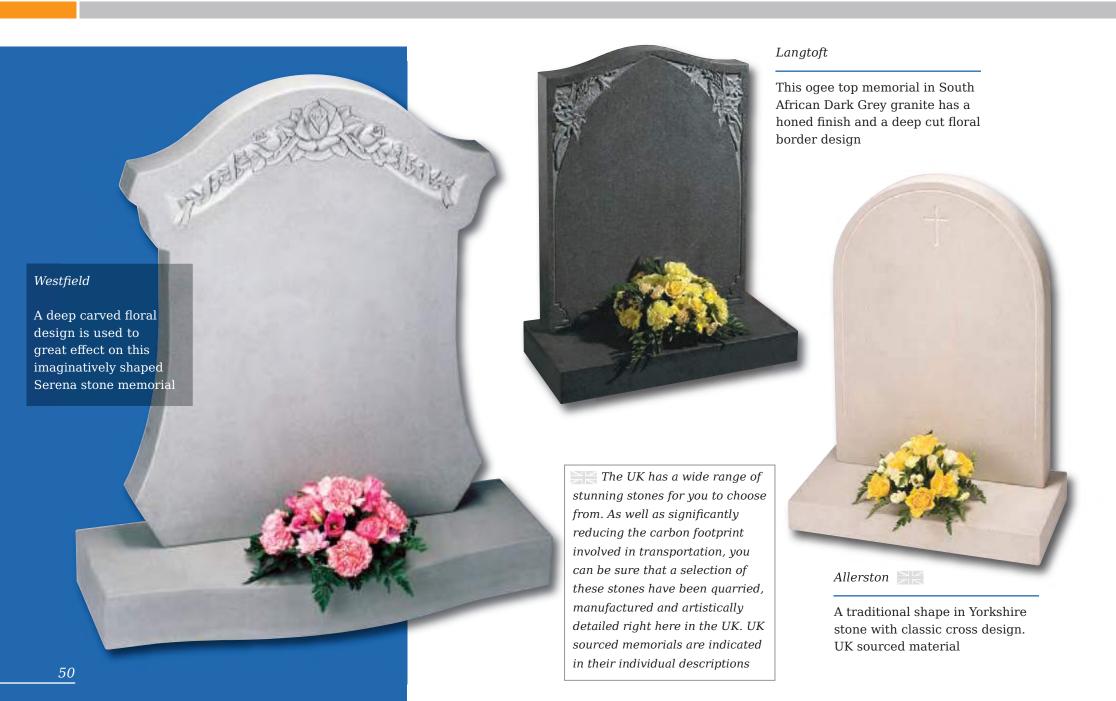

#### Garrowby

A fresh approach to the classic church window design shown on South African Dark Grey granite

#### Tolingham

A variation on the Levisham. Shown in White Marble with carved rose detail on the base