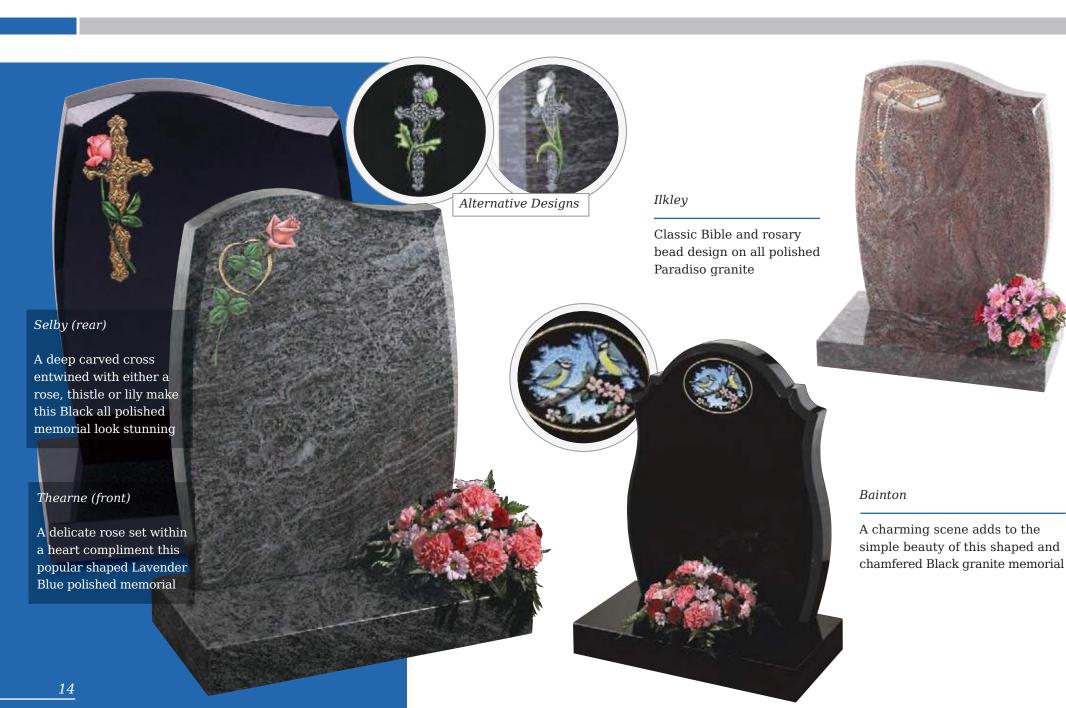

y granite







Winterburn

The barrel sides and flowing profile of this compact Black granite set features an entwined rings ornament



Danthorpe



Innovative lawn memorials with contrasting coloured removable plaques. Additional inscriptions or designs can easily be added without removing the full memorial from the cemetery. Shown in Sera Grey granite with chamfered edges and Lavender Blue granite with Black granite plaques.

This concept can work with many of our memorial headstones





#### Wickersey

This Black granite distinctively shaped memorial features a design of modern contemporary symbolism embracing a brief message of your choice

Crookley





#### Barley

Spiritual reflection with images of The Sacred Heart or The Good Shepherd (Crookley). All polished Black granite











### Kingswood

The bowed profile of this memorial is decorated with a deep carved floral design in Lavender Blue granite



This beautiful Emerald Pearl granite memorial needs only a delicate floral design to add to its soft outline of flowing curves and chamfers

#### Staxton

Distinguished Emerald Pearl granite pillared memorial with heart detail







#### Garrowby

A fresh approach to the classic church window design shown on South African Dark Grey granite









#### Tolingham

A variation on the Levisham. Shown in White Marble with carved rose detail on the base







#### Rolston





# Pitched Edge Lawn Memorials



## Tall Lawn Memorials

# Kinghorn Black granite ogee shaped, large rustic edged headstone on a one-piece dual finished base frames this tranquil scene and