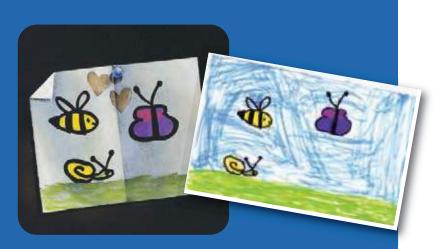

## Children's Memorial Designs

Child's Drawing Design

For an extra special touch, we are able to translate a child's own drawing into a personal design suitable for use on a vase, desk or memorial

An example of this is shown at the top of the page. (Original drawing shown right. Design shown on Black granite)

This page showcases a selection of designs created specifically for children's memorials, adding a more personal touch. Our artists are able to take your ideas and help turn them into a poignant and lasting tribute