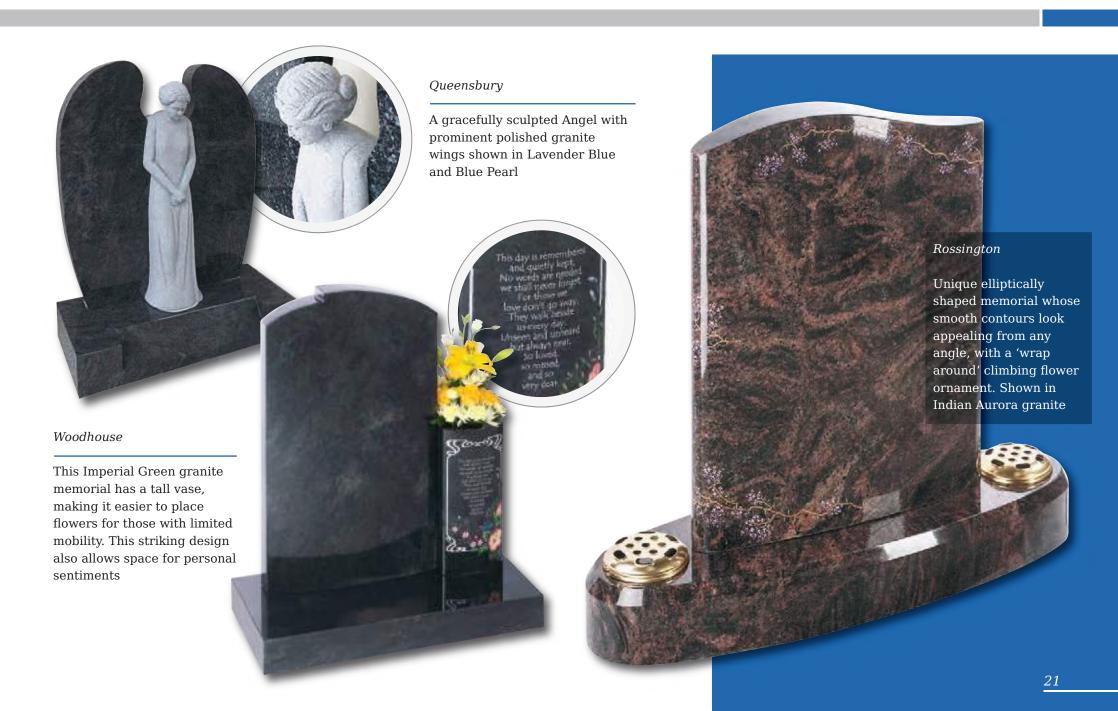

al headstones





#### Wickersey

This Black granite distinctively shaped memorial features a design of modern contemporary symbolism embracing a brief message of your choice

Crookley





#### Barley

Spiritual reflection with images of The Sacred Heart or The Good Shepherd (Crookley). All polished Black granite











### Kingswood

The bowed profile of this memorial is decorated with a deep carved floral design in Lavender Blue granite



This beautiful Emerald Pearl granite memorial needs only a delicate floral design to add to its soft outline of flowing curves and chamfers

#### Staxton

Distinguished Emerald Pearl granite pillared memorial with heart detail







#### Garrowby

A fresh approach to the classic church window design shown on South African Dark Grey granite









#### Tolingham

A variation on the Levisham. Shown in White Marble with carved rose detail on the base







#### Rolston





# Pitched Edge Lawn Memorials



## Tall Lawn Memorials

# Kinghorn Black granite ogee shaped, large rustic edged headstone on a one-piece dual finished base frames this tranquil scene and provides space for a verse of your choice As you seemd upon a shore going at the beautiful see. As you look in ance as a mighty forest and its grand majesty. As you look upon a flower and admire its simplicity. Remember me 28



#### Elgin

Simple beauty of a dove in flight, timeless symbol of eternal peace on a statuesque large ogee. Shown in Black granite

#### Flinton

A deep blasted Celtic love knot entwined with carved and hand painted wild roses. Combine with the pitch