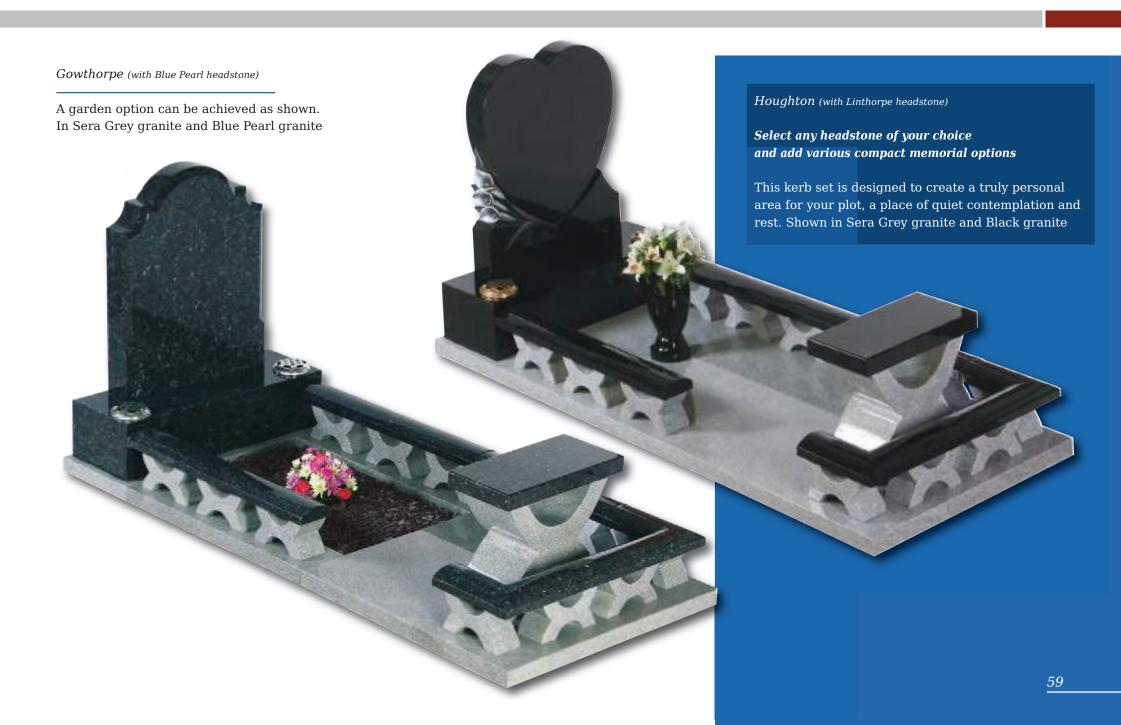

## Kerb Set Options

Compact memorials (shown right) are designed to be placed within the kerb area. These are an ideal and fitting tribute for family, friends or colleagues to convey their message of remembrance in addition to the main memorial

Shown below are a selection of recycled glass and natural stone chippings perfect for complimenting any kerb set

Rosebud Tablet

A permanent 'card' on which to inscribe a farewell message

Wedge

In Black granite offering a larger inscription area