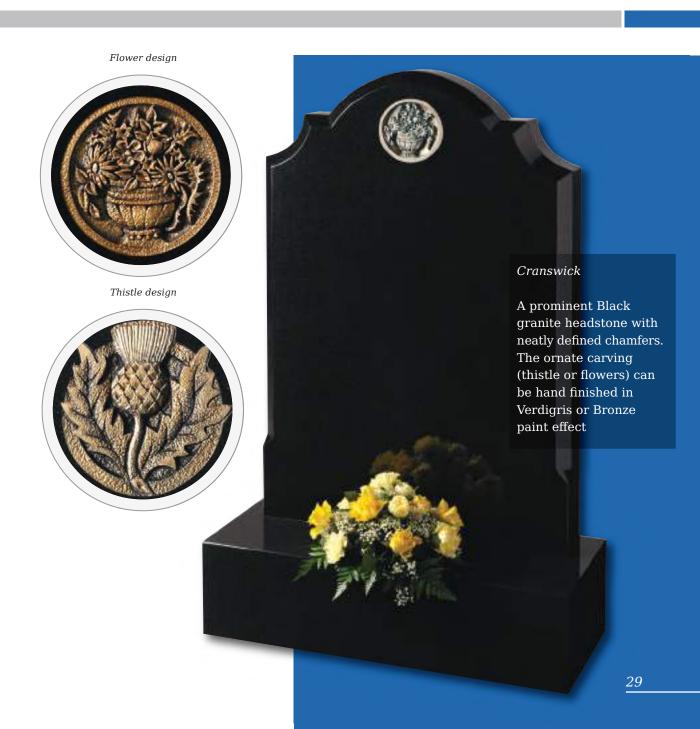

Kinghorn Black granite ogee shaped, large rustic edged headstone on a one-piece dual finished base frames this tranquil scene and provides space for a verse of your choice As you seemd upon a shore going at the beautiful see. As you look in ance as a mighty forest and its grand majesty. As you look upon a flower and admire its simplicity. Remember me 28



#### Elgin

Simple beauty of a dove in flight, timeless symbol of eternal peace on a statuesque large ogee. Shown in Black granite

#### Flinton

A deep blasted Celtic love knot entwined with carved and hand painted wild roses. Combine with the pitched edges to create a truly rustic memorial in Cathay granite



# Tall Lawn Memorials



Inverness

This large memorial is pictured with the Selby cross and thistle. Shown in Black granite





# Books and Scolls

31



# Books and Scrolls



# Books and Scrolls

#### Melton

This South African Dark Grey granite book tablet is part polished to give contrast to the stone



#### Cropton

Contemporary version of a traditional scroll memorial in polished Chinese Rustenburg granite. Forget-me-nots in a deep blasted panel adorn both sides



#### **Barmston**

Blue Pearl granite. Classic, highly detailed book adapted for modern fixing requirements



# Books and Scrolls



## Heart Memorials





White Marble



## Heart Memorials

#### Apple garth

Delicately carved roses shown with an example of 3 colours. Roses can be produced in a single colour or a variety as shown. Shown in South African Dark Grey granite





The stunning rounded edges of the heart are complemented by a hig