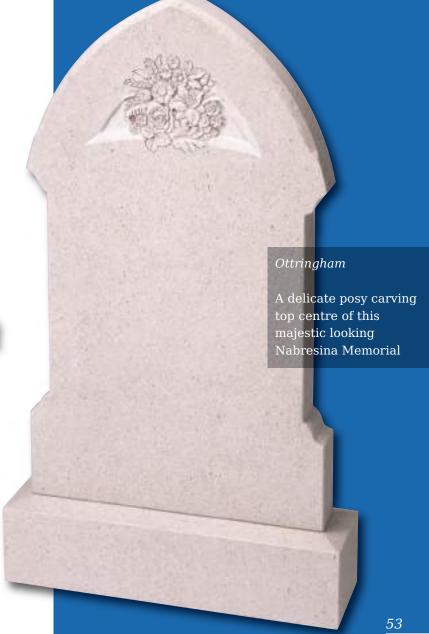

ornamentation possibilities. Shown in South African Dark Grey granite and Black granite









#### Molescroft

Honed Cathay Light Grey memorial with deep rose carving



#### Humbleton

Norman round shape, South African Dark Grey granite. Decorative Celtic lettering in a part honed 'churchyard' finish



This dove of peace is carved from a solid slab of Crown stone with architectural design features and bow fronted base





#### Grindale

A plain carved and uncoloured Celtic design on a Norman round shape. Shown in South African Dark Grey granite with an unpolished honed finish



#### Copley

'Scroll' memorials have been a familiar feature of churchyards for generations. This streamlined version in honed Chinese Rustenburg granite features deeply incised poppy designs to both sides















#### Circular Designs (left)

The Clifton, Amplethorpe and Bessingby stones all incorporate a circular, hand carved design. With these stones, any one of the three designs on the left (as well as the designs shown on the stones in these pictures) can be chosen for your headstone. Alternatively we can create a design based on your own ideas





This all honed Dark Grey granite memorial is enhanced by a stylish chamfer and carving

Bessingby



Delicate snowdrops are intricately carved in beautiful Portland stone UK sourced material















## Kerb Set Options

Compact memorials (shown right) are designed to be placed within the kerb area. These are an ideal and fitting tribute for family, friends or colleagues to convey their message of remembrance in addition to the m