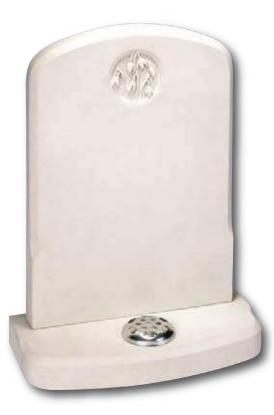

#### Circular Designs (left)

The Clifton, Amplethorpe and Bessingby stones all incorporate a circular, hand carved design. With these stones, any one of the three designs on the left (as well as the designs shown on the stones in these pictures) can be chosen for your headstone. Alternatively we can create a design based on your own ideas