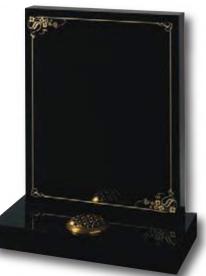

#### Routh

All polished Black granite oblong memorial with an ornate gilded border

Woodmansey Very popular gold line design shown here on a beautiful Cats Eye or Black granite

Classic ogee top with shaded or painted roses on Emerald Pearl granite