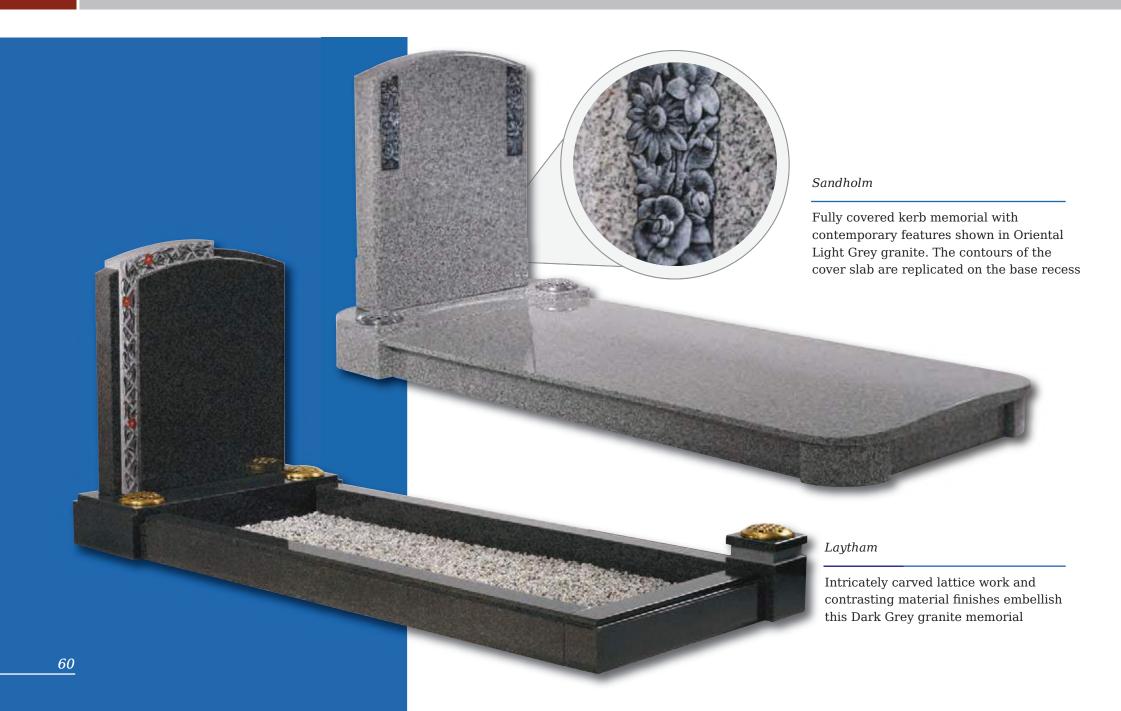

## Kerb Set Options

Compact memorials (shown right) are designed to be placed within the kerb area. These are an ideal and fitting tribute for family, friends or colleagues to convey their message of remembrance in addition to the main memorial

Shown below are a selection of recycled glass and natural stone chippings perfect for complimenting any kerb set

Rosebud Tablet

A permanent 'card' on which to inscribe a farewell message

Wedge

In Black granite offering a larger inscription area