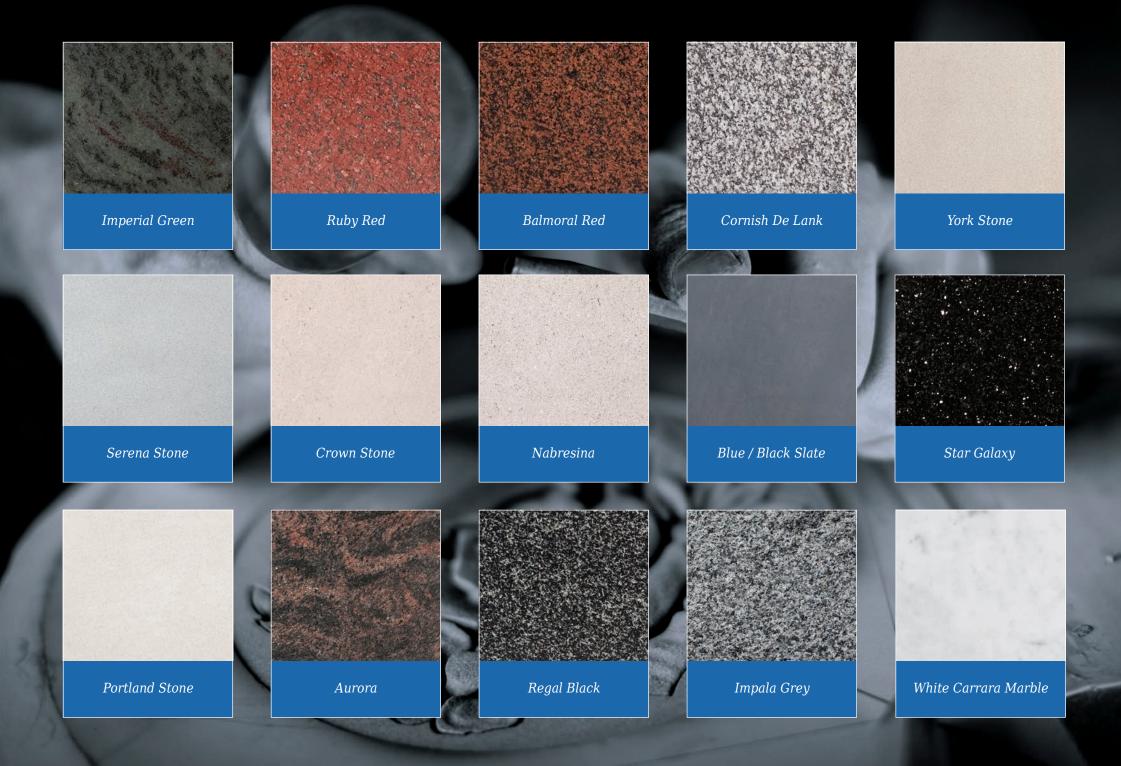

## Contents

| Lawn Memorials              | 3 - 30  |
|-----------------------------|---------|
| Standard Lawn Memorials     |         |
| Pitched Edge Lawn Memorials |         |
| Tall Lawn Memorials         |         |
| Modular Cross Memorials     |         |
|                             |         |
|                             |         |
| Books & Scrolls             | 31 - 35 |
| Heart Memorials             | 35 - 37 |
| Children's Memorials        | 40 - 44 |
|                             |         |
| ■ Desks, Plaques and Wedges | 45 - 47 |
| Vases                       | 47 - 49 |
| Churchyard Memorials        | 50 - 55 |
|                             |         |
| Kerb Sets                   | 56 - 62 |
| Kerb Sets                   | 30 - 02 |
|                             |         |
| Memorial Designs            | 63 - 66 |
|                             |         |