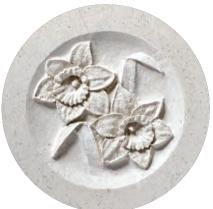

#### Circular Designs (left)

The Clifton, Amplethorpe and Bessingby stones all incorporate a circular, hand carved design. With these stones, any one of the three designs on the left (as well as the designs shown on the stones in these pictures) can be chosen for your headstone. Alternatively we can create a design based on your own ideas