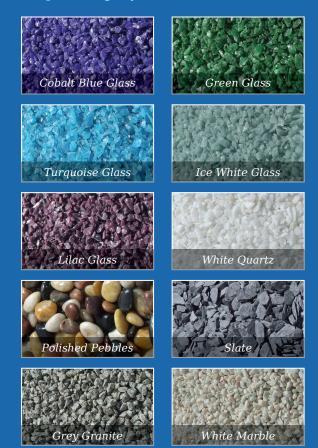

Shown below are a selection of recycled glass and natural stone chippings perfect for complimenting any kerb set

Rosebud Tablet

A permanent 'card' on which to inscribe a farewell message

Wedge

In Black granite offering a larger inscription area