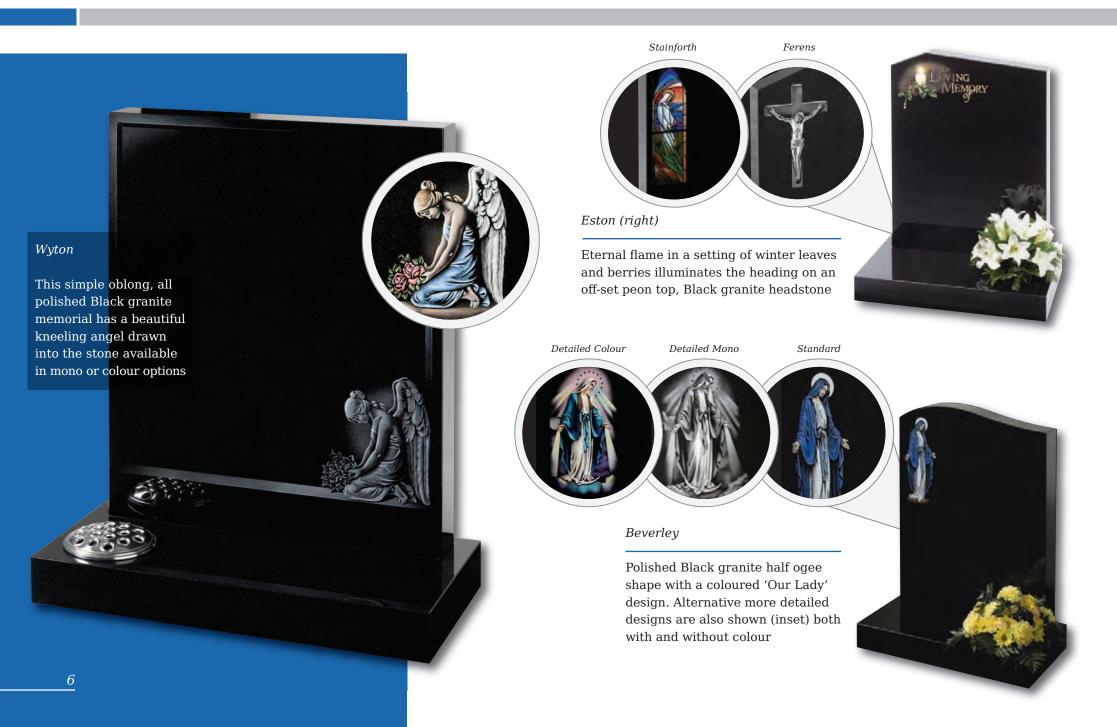

44 |
|                             |         |
| ■ Desks, Plaques and Wedges | 45 - 47 |
| Vases                       | 47 - 49 |
| Churchyard Memorials        | 50 - 55 |
|                             |         |
| Kerb Sets                   | 56 - 62 |
| Kerb Sets                   | 30 - 02 |
|                             |         |
| Memorial Designs            | 63 - 66 |
|                             |         |







#### Ryehill

An ogee shaped Chinese Rustenburg granite memorial with evocative rural motif





#### Routh

All polished Black granite oblong memorial with an ornate gilded border





Edenfield Grace and elegance are personified on this Black gran<mark>ite</mark> half ogee headstone

Seaton

Classic ogee top with shaded or painted roses on Emerald Pearl granite





#### Sutton

In Karin Grey granite, this ogee shaped memorial has a simple cross and painted flower in relief

Ainthorpe (right)

All polished Black granite headstone with striking rambling rose design



#### Whitedale

All polished Cathay granite with stunning metallic finish to the rose design



In Chinese Rustenburg granite, ogee top with simple cross and rose ornamentation or Black granite with colour cross and rose option







A camber top, polished Black granite memorial. Any favourite pastime can be illustrated by our craftsmen (see above)

#### Hessle

This simple camber top design is the perfect background for the modern stonemasons art

An all polished Black granite memorial with ogee top decorated with roses and open book available either coloured or monochrome



Ogee t