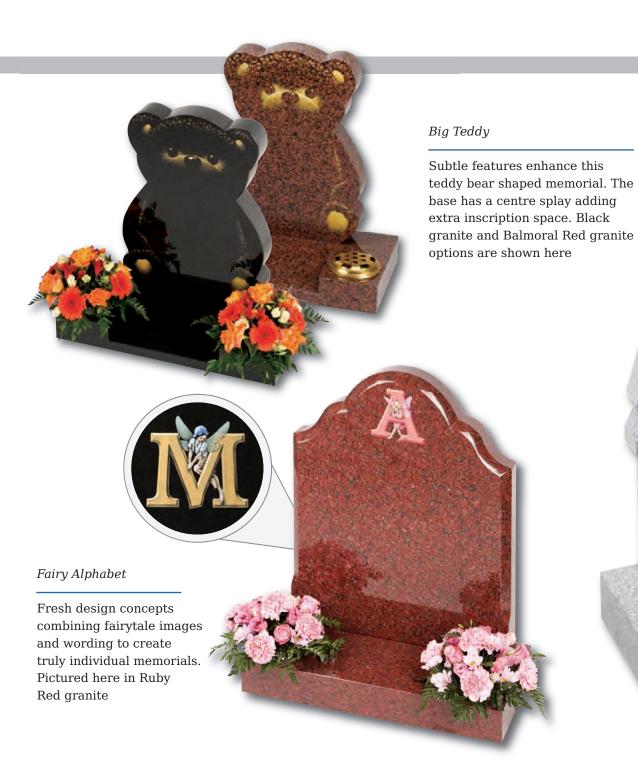

Ellie

Roy

Cordy

Shabby

Fred Bear

Aran

Dora

Silka

### Appleton

A beautiful Black granite heart shaped memorial with a polished rose bowl vase. Choose from a selection of detailed 'soft toy' character designs