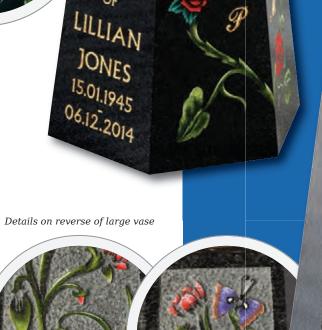

### 0248G / 0249G

Large and small 'Pepper pot' Vases. The 6 faces create multiple inscription and ornamentation possibilities. Shown in South African Dark Grey granite and Black granite

TREASURED

MEMORIES OF