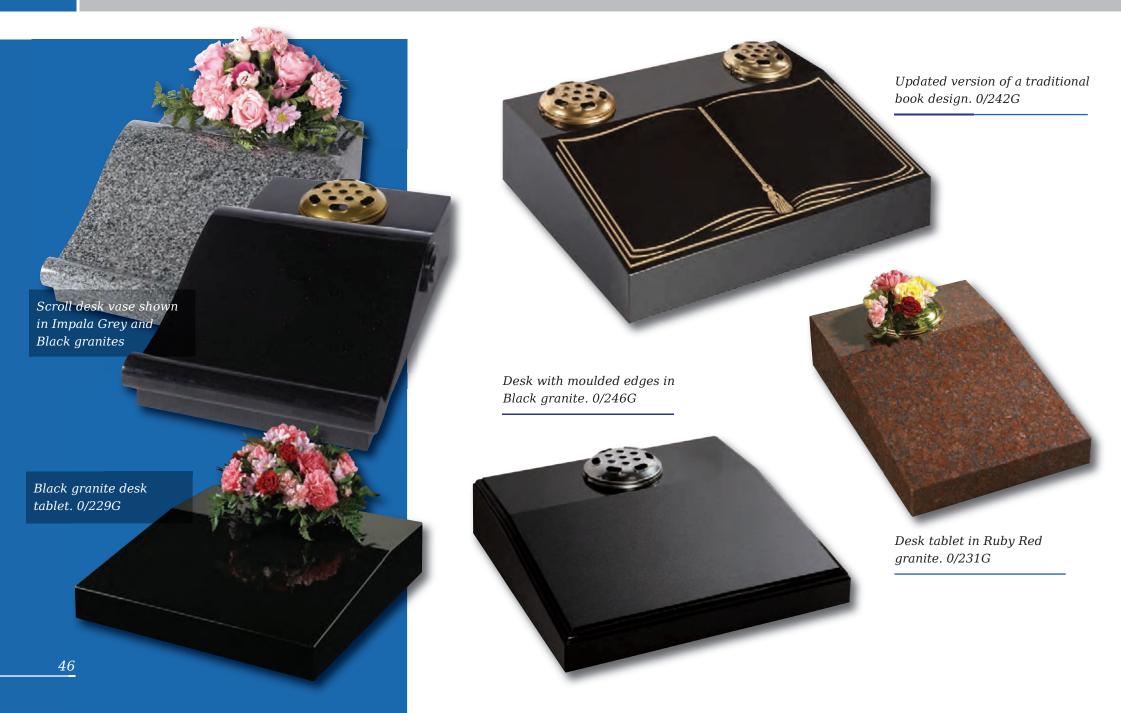

# Desks & Wedges

Lavender Blue granite shaped vase. 0/237G

Lavender Blue granite vase and base. 0/239G

shaped vase. 0/236G

Marble Vase

The cushioned edges to this marble vase create a gentle look

Black granite heart vase 0/232G