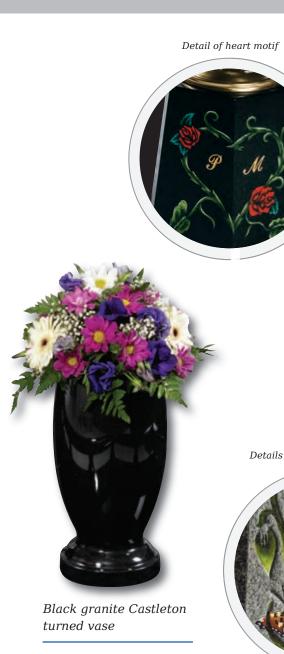

# Desks & Wedges

Lavender Blue granite shaped vase. 0/237G

Lavender Blue granite vase and base. 0/239G

shaped vase. 0/236G

Marble Vase

The cushioned edges to this marble vase create a gentle look

Black granite heart vase 0/232G