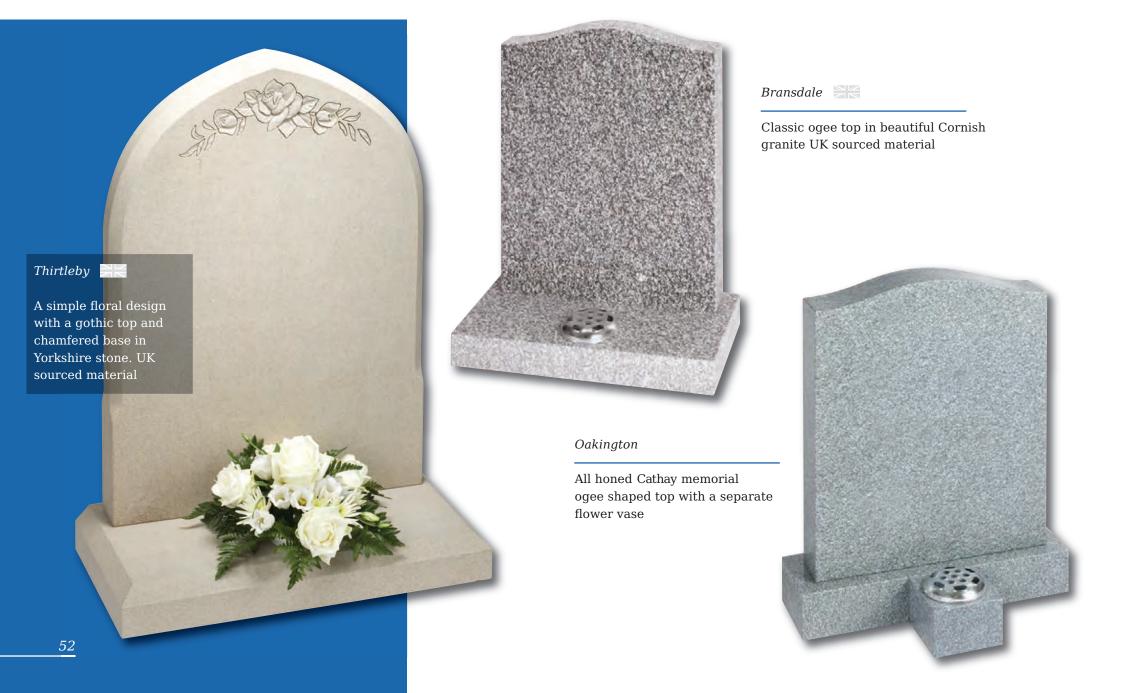

This all honed Dark Grey granite memorial is enhanced by a stylish chamfer and carving

Bessingby

Delicate snowdrops are intricately carved in beautiful Portland stone UK sourced material