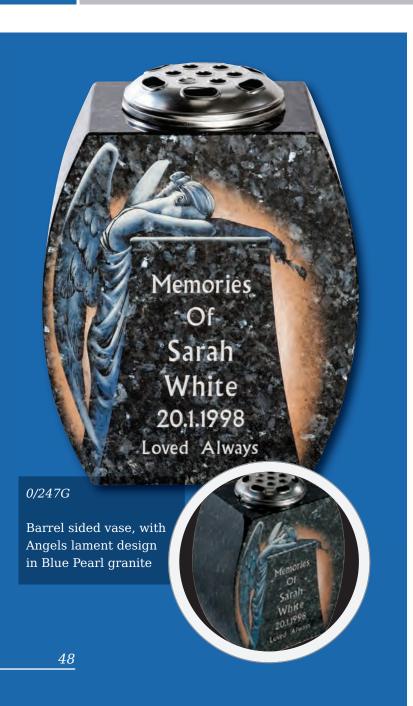

### 0248G / 0249G

Large and small 'Pepper pot' Vases. The 6 faces create multiple inscription and ornamentation possibilities. Shown in South African Dark Grey granite and Black granite

TREASURED

MEMORIES OF