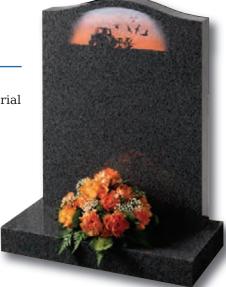

# Kinghorn Black granite ogee shaped, large rustic edged headstone on a one-piece dual finished base frames this tranquil scene and provides space for a verse of your choice As you stand upon a shore gazing at the beautiful sea, As you look in aure at a mighty forest and its grand majesty. As you look upon a flower and admire its simplicity. Remember me 28