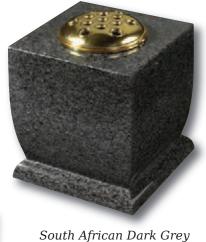

### 0248G / 0249G

Large and small 'Pepper pot' Vases. The 6 faces create multiple inscription and ornamentation possibilities. Shown in South African Dark Grey granite and Black granite

TREASURED

MEMORIES OF