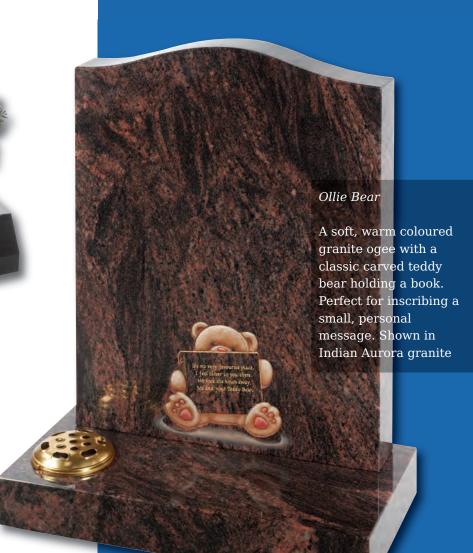

n alternative to the fairytale castle which is hand carved to suit the softer, lighter Sera Grey granite



### Lullaby Memorials

Whilst our children sleep they are remembered with this range of lullaby influenced designs

#### Sweet Dreams

Polished Rustenburg granite



Make a Wish

Polished black granite



Fairy Inscription Our fairytale images can be combined with any letter Beautiful Baby to truly personalise your memorial. Stone shown is Blue Pearl granite efferson eyes opened 3.3.2011 eyes closed 3.3.2011 Never more than a thought away







Ellie

Roy





Cordy

Shabby





Fred Bear

Aran



Dora



Silka



Paisley



### Appleton

A beautiful Black granite heart shaped memorial with a polished rose bowl vase. Choose from a selection of detailed 'soft toy' character designs



## Children's Memorial Designs



Child's Drawing Design

For an extra special touch, we are able to translate a child's own drawing into a personal design suitable for use on a vase, desk or memorial

An example of this is shown at the top of the page. (Original drawing shown right. Design shown on Black granite)

This page showcases a selection of designs created specifically for children's memorials, adding a more personal touch. Our artists are able to take your ideas and help turn them into a poignant and lasting tribute





















# Desks & Wedges









Lavender Blue granite shaped vase. 0/237G



Lavender Blue granite vase and base. 0/239G



shaped vase. 0/236G



Marble Vase

The cushioned edges to this marble vase create a gentle look





Black granite heart vase