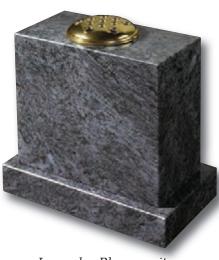

# Desks & Wedges

Lavender Blue granite shaped vase. 0/237G

Lavender Blue granite vase and base. 0/239G

shaped vase. 0/236G

Marble Vase

The cushioned edges to this marble vase create a gentle look

Black granite heart vase 0/232G