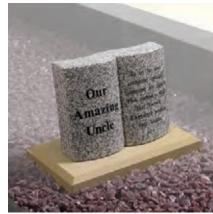

#### **Barmston**

Blue Pearl granite. Classic, highly detailed book adapted for modern fixing requirements