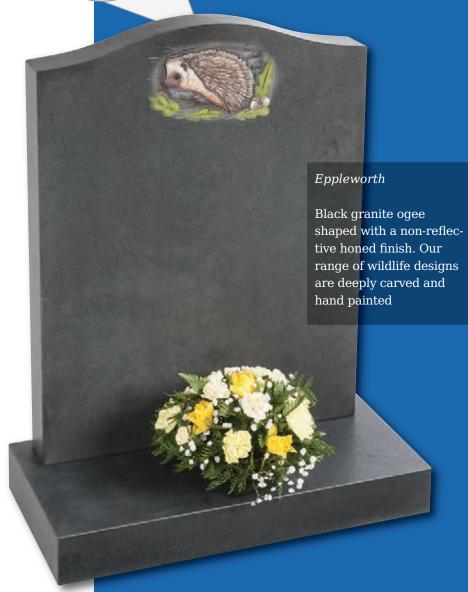

an be illustrated by our craftsmen (see above)

#### Hessle

This simple camber top design is the perfect background for the modern stonemasons art

An all polished Black granite memorial with ogee top decorated with roses and open book available either coloured or monochrome



Ogee top memorial with carved cross design, painted to give a '3D' effect shown on Black and Cathay Light Grey granites

















The gentle contours of the granite compliment the tranquillity of the countryside themed ornament in polished Black granite





Elmswell (above)

Loving friendship remembered on this simple polished Black granite ogee shaped headstone

#### Denby (left)

Floral panels add a new dimension to this original shaped stone, framing the area to be inscribed. Shown in Sera Grey granite







Winterburn

The barrel sides and flowing profile of this compact Black granite set features an entwined rings ornament



Danthorpe



Innovative lawn memorials with contrasting coloured removable plaques. Additional inscriptions or designs can easily be added without removing the full memorial from the cemetery. Shown in Sera Grey granite with chamfered edges and Lavender Blue granite with Black granite plaques.

This concept can work with many of our memorial headstones





#### Wickersey

This Black granite distinctively shaped memorial features a design of modern contemporary symbolism embracing a brief message of your choice

Crookley





#### Barley

Spiritual reflection with images of The Sacred Heart or The Good Shepherd (Crookley). All polished Black granite











###