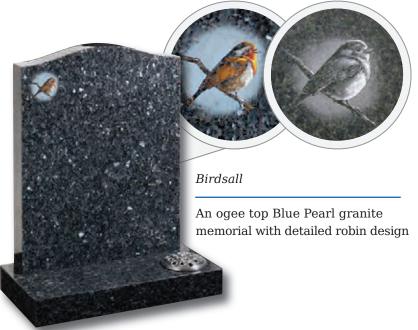

Ogee top memorial with carved cross design, painted to give a '3D' effect shown on Black and Cathay Light Grey granites

The gentle contours of the granite compliment the tranquillity of the countryside themed ornament in polished Black granite