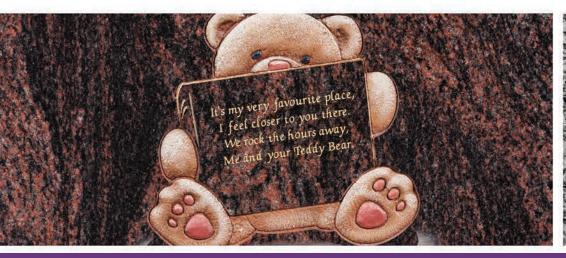

#### Sweet Dreams

Polished Rustenburg granite

Make a Wish

Polished black granite

Fairy Inscription Our fairytale images can be combined with any letter Beautiful Baby to truly personalise your memorial. Stone shown is Blue Pearl granite efferson eyes opened 3.3.2011 eyes closed 3.3.2011 Never more than a thought away