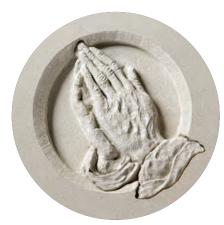

#### Circular Designs (left)

The Clifton, Amplethorpe and Bessingby stones all incorporate a circular, hand carved design. With these stones, any one of the three designs on the left (as well as the designs shown on the stones in these pictures) can be chosen for your headstone. Alternatively we can create a design based on your own ideas