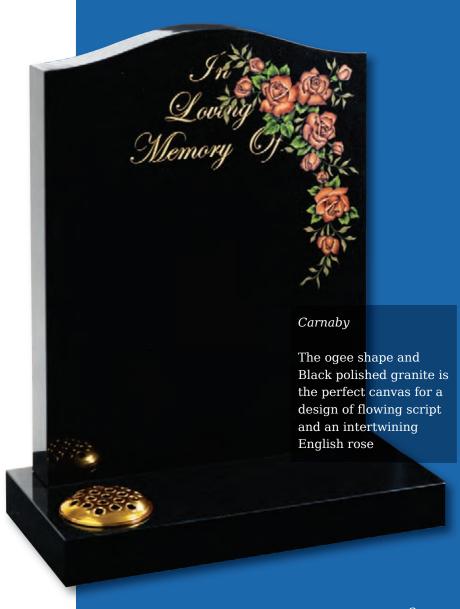

#### Routh

All polished Black granite oblong memorial with an ornate gilded border

Edenfield Grace and elegance are personified on this Black gran<mark>ite</mark> half ogee headstone

Seaton

Classic ogee top with shaded or painted roses on Emerald Pearl granite