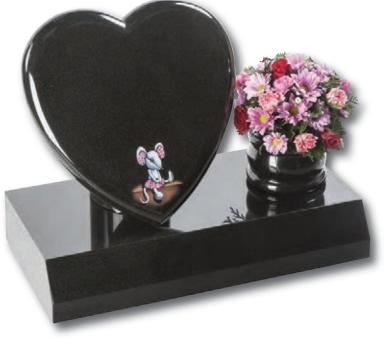

#### Heart Memorials

35

## Heart Memorials

### Apple garth

Delicately carved roses shown with an example of 3 colours. Roses can be produced in a single colour or a variety as shown. Shown in South African Dark Grey granite

The stunning rounded edges of the heart are complemented by a highly polished 'rose bowl' vase. Pictured here in Lavender Blue granite