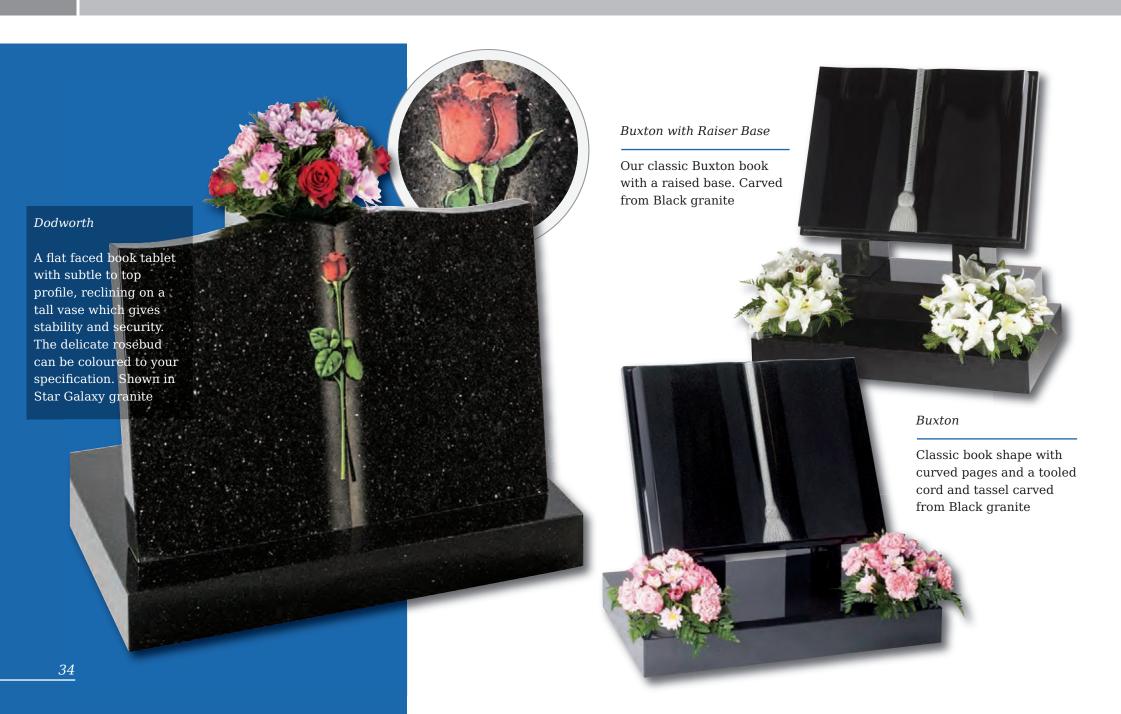

# Flinton

A deep blasted Celtic love knot entwined with carved and hand painted wild roses. Combine with the pitched edges to create a truly rustic memorial in Cathay granite



### Tall Lawn Memorials



Inverness

This large memorial is pictured with the Selby cross and thistle. Shown in Black granite





### Books and Scolls

31



### Books and Scrolls



### Books and Scrolls

#### Melton

This South African Dark Grey granite book tablet is part polished to give contrast to the stone



#### Cropton

Contemporary version of a traditional scroll memorial in polished Chinese Rustenburg granite. Forget-me-nots in a deep blasted panel adorn both sides



#### **Barmston**

Blue Pearl granite. Classic, highly detailed book adapted for modern fixing requirements



### Books and Scrolls



#### Heart Memorials





35



## Heart Memorials

### Apple garth

Delicately carved roses shown with an example of 3 colours. Roses can be produced in a single colour or a variety as shown. Shown in South African Dark Grey granite





The stunning rounded edges of the heart are complemented by a highly polished 'rose bowl' vase. Pictured here in Lavender Blue granite







Little Prince Castle

Boys castle, showing an alternative to the fairytale castle which is hand carved to suit the softer, lighter Sera Grey granite



### Lullaby Memorials

Whilst our children sleep they are remembered with this range of lullaby influenced designs

#### Sweet Dreams

Polished Rustenburg granite



Make a Wish

Polished black granite



Fairy Inscription Our fairytale images can be combined with