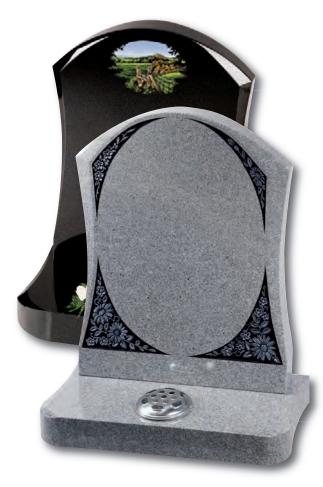

#### Ryehill

An ogee shaped Chinese Rustenburg granite memorial with evocative rural motif

#### Routh

All polished Black granite oblong memorial with an ornate gilded border

Edenfield Grace and elegance are personified on this Black gran<mark>ite</mark> half ogee headstone

Seaton

Classic ogee top with shaded or painted roses on Emerald Pearl granite

#### Sutton

In Karin Grey granite, this ogee shaped memorial has a simple cross and painted flower in relief

Ainthorpe (right)

All polished Black granite headstone with striking rambling rose design

#### Whitedale

All polished Cathay granite with stunning metallic finish to the rose design

In Chinese Rustenburg granite, ogee top with simple cross and rose ornamentation or Black granite with colour cross and rose option