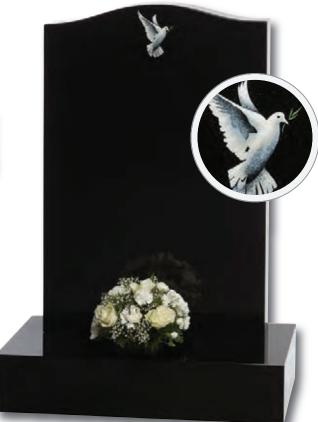

#### Elgin

Simple beauty of a dove in flight, timeless symbol of eternal peace on a statuesque large ogee. Shown in Black granite