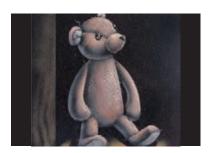

n Dark Grey granite





The stunning rounded edges of the heart are complemented by a highly polished 'rose bowl' vase. Pictured here in Lavender Blue granite







Little Prince Castle

Boys castle, showing an alternative to the fairytale castle which is hand carved to suit the softer, lighter Sera Grey granite



### Lullaby Memorials

Whilst our children sleep they are remembered with this range of lullaby influenced designs

#### Sweet Dreams

Polished Rustenburg granite



Make a Wish

Polished black granite



Fairy Inscription Our fairytale images can be combined with any letter Beautiful Baby to truly personalise your memorial. Stone shown is Blue Pearl granite efferson eyes opened 3.3.2011 eyes closed 3.3.2011 Never more than a thought away







Ellie

Roy





Cordy

Shabby





Fred Bear

Aran



Dora



Silka



Paisley



### Appleton

A beautiful Black granite heart shaped memorial with a polished rose bowl vase. Choose from a selection of detailed 'soft toy' character designs



## Children's Memorial Designs



Child's Drawing Design

For an extra special touch, we are able to translate a child's own drawing into a personal design suitable for use on a vase, desk or memorial

An example of this is shown at the top of the page. (Original drawing shown right. Design shown on Black granite)

This page showcases a selection of designs created specifically for children's memorials, adding a more personal touch. Our artists are able to take your ideas and help turn them into a poignant and lasting tribute





















# Desks & Wedges









Lavender