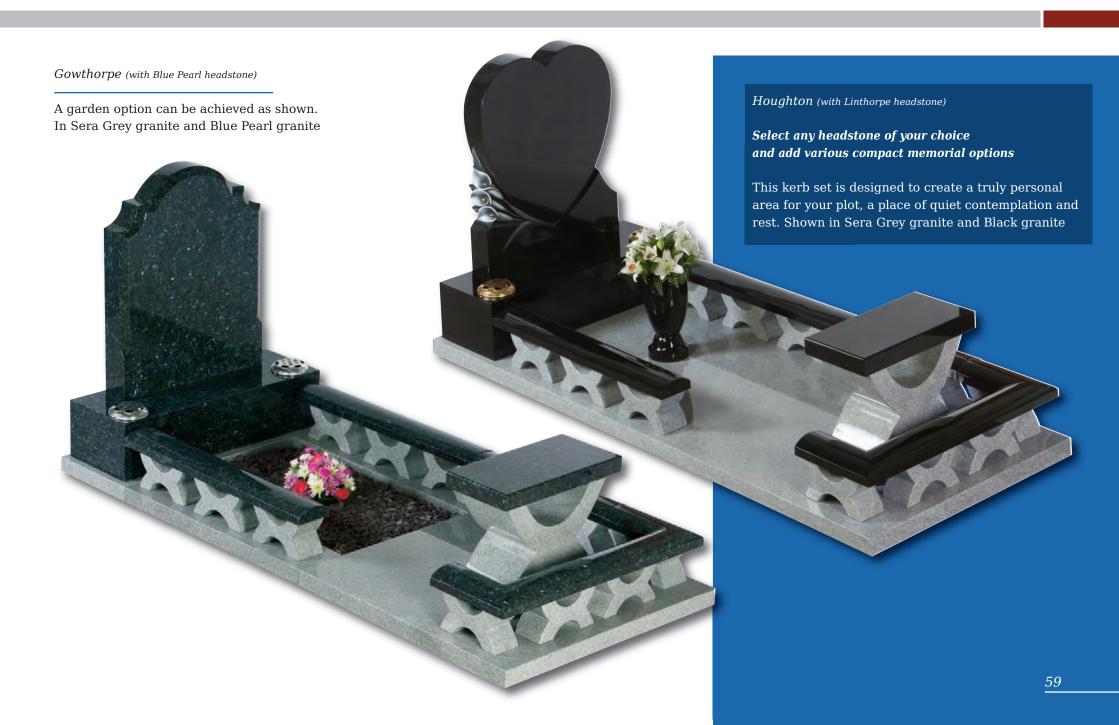

ed version in honed Chinese Rustenburg granite features deeply incised poppy designs to both sides







A classic slate memorial with Celtic Knot design. UK sourced material







#### Circular Designs (left)

The Clifton, Amplethorpe and Bessingby stones all incorporate a circular, hand carved design. With these stones, any one of the three designs on the left (as well as the designs shown on the stones in these pictures) can be chosen for your headstone. Alternatively we can create a design based on your own ideas





This all honed Dark Grey granite memorial is enhanced by a stylish chamfer and carving

Bessingby



Delicate snowdrops are intricately carved in beautiful Portland stone UK sourced material



### Kerb Set Memorials





## Kerb Set Memorials



## Kerb Set Memorials







## Kerb Set Options

Compact memorials (shown right) are designed to be placed within the kerb area. These are an ideal and fitting tribute for family, friends or colleagues to convey their message of remembrance in addition to the main memorial

Shown below are a selection of recycled glass and natural stone chippings perfect for complimenting any kerb set





Rosebud Tablet

A permanent 'card' on which to inscribe a farewell message



Wedge

In Black granite offering a larger inscription area



Upright Book

Contoured front and back in Cathay Light Grey granite



Heart

Rounded edges give a cushioned effect to this pedestal mounted Lavender Blue granite plaque



Reclined Book

Elegantly detailed in all polished South African Dark Grey granite



Please Note:

The York Stone fo