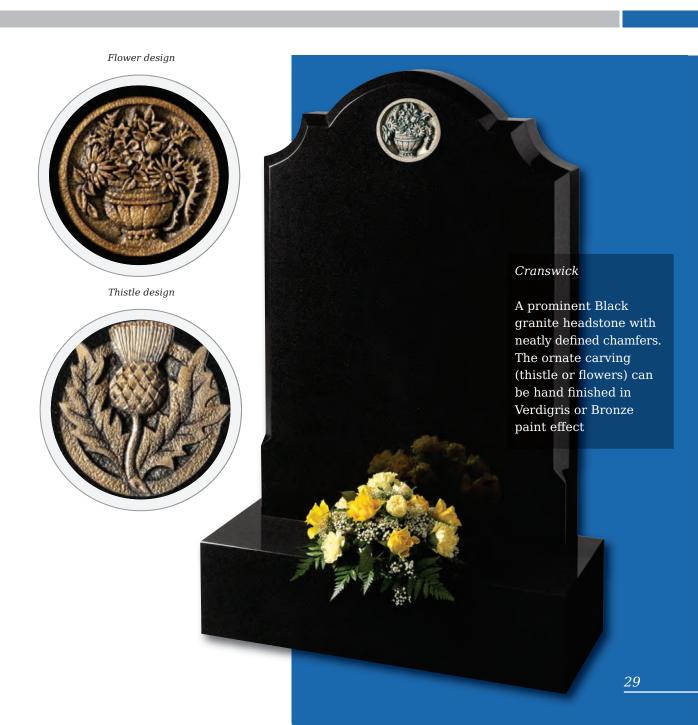

nghorn Black granite ogee shaped, large rustic edged headstone on a one-piece dual finished base frames this tranquil scene and provides space for a verse of your choice As you stand upon a shore gazing at the beautiful sea, As you look in aure at a mighty forest and its grand majesty. As you look upon a flower and admire its simplicity. Remember me 28



#### Elgin

Simple beauty of a dove in flight, timeless symbol of eternal peace on a statuesque large ogee. Shown in Black granite

#### Flinton

A deep blasted Celtic love knot entwined with carved and hand painted wild roses. Combine with the pitched edges to create a truly rustic memorial in Cathay granite



### Tall Lawn Memorials



Inverness

This large memorial is pictured with the Selby cross and thistle. Shown in Black granite





### Books and Scolls

31



### Books and Scrolls



### Books and Scrolls

#### Melton

This South African Dark Grey granite book tablet is part polished to give contrast to the stone



#### Cropton

Contemporary version of a traditional scroll memorial in polished Chinese Rustenburg granite. Forget-me-nots in a deep blasted panel adorn both sides



#### **Barmston**

Blue Pearl granite. Classic, highly detailed book adapted for modern fixing requirements



### Books and Scrolls



#### Heart Memorials





35



## Heart Memorials

### Apple garth

Delicately carved roses shown with an example of 3 colours. Roses can be produced in a single colour or a variety as shown. Shown in South African Dark Grey granite





The stunning rounded edges of the heart are complemented by a high