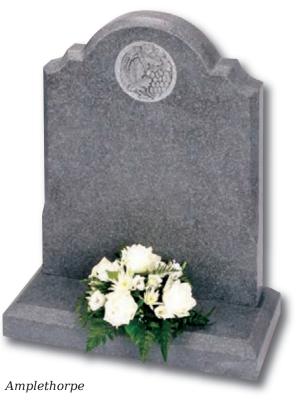

#### Circular Designs (left)

The Clifton, Amplethorpe and Bessingby stones all incorporate a circular, hand carved design. With these stones, any one of the three designs on the left (as well as the designs shown on the stones in these pictures) can be chosen for your headstone. Alternatively we can create a design based on your own ideas