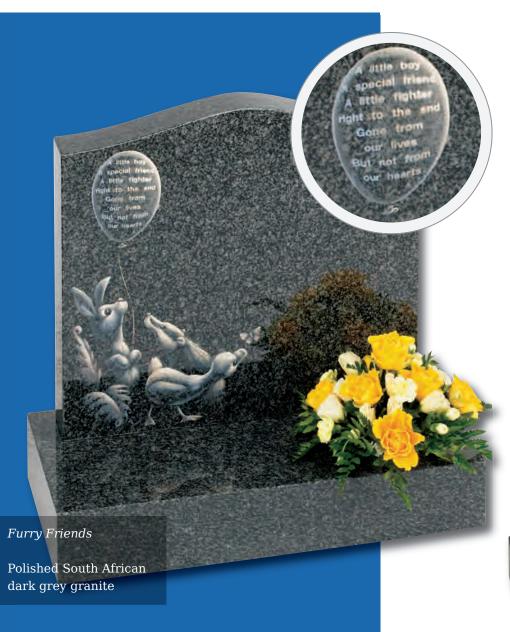

## Children's Memorial Designs

Child's Drawing Design

For an extra special touch, we are able to translate a child's own drawing into a personal design suitable for use on a vase, desk or memorial

An example of this is shown at the top of the page. (Original drawing shown right. Design shown on Black granite)

This page showcases a selection of designs created specifically for children's memorials, adding a more personal touch. Our artists are able to take your ideas and help turn them into a poignant and lasting tribute