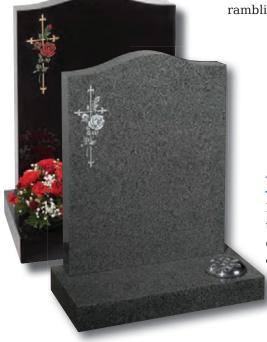

#### Sutton

In Karin Grey granite, this ogee shaped memorial has a simple cross and painted flower in relief

Ainthorpe (right)

All polished Black granite headstone with striking rambling rose design