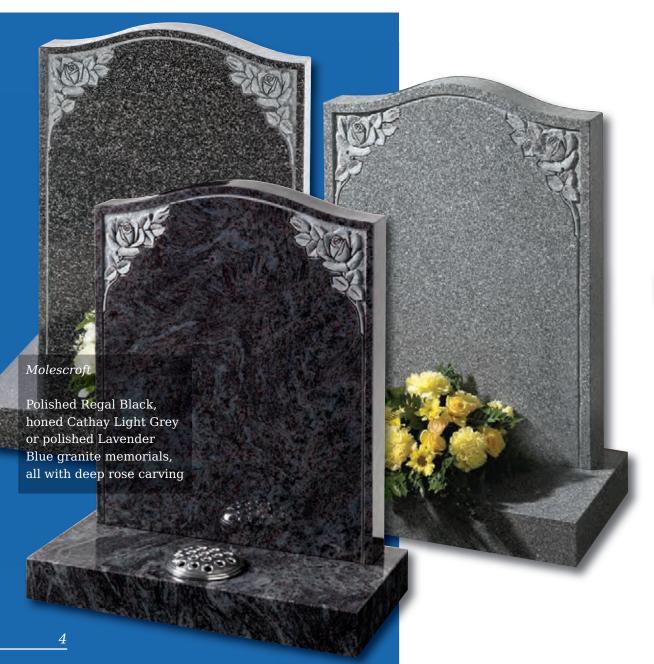

Standard Lawn Memorials     |         |
| Pitched Edge Lawn Memorials |         |
| Tall Lawn Memorials         |         |
| Modular Cross Memorials     |         |
|                             |         |
|                             |         |
| Books & Scrolls             | 31 - 35 |
| Heart Memorials             | 35 - 37 |
| Children's Memorials        | 40 - 44 |
|                             |         |
| ■ Desks, Plaques and Wedges | 45 - 47 |
| Vases                       | 47 - 49 |
| Churchyard Memorials        | 50 - 55 |
|                             |         |
| Kerb Sets                   | 56 - 62 |
| Kerb Sets                   | 30 - 02 |
|                             |         |
| Memorial Designs            | 63 - 66 |
|                             |         |







#### Ryehill

An ogee shaped Chinese Rustenburg granite memorial with evocative rural motif





#### Routh

All polished Black granite oblong memorial with an ornate gilded border





Edenfield Grace and elegance are personified on this Black gran<mark>ite</mark> half ogee headstone

Seaton

Classic ogee top with shaded or painted roses on Emerald Pearl granite





#### Sutton

In Karin Grey granite, this ogee shaped memorial has a simple cross and painted flower in relief

Ainthorpe (right)

All polished Black granite headstone with striking rambling rose design



#### Whitedale

All polished Cathay granite with stunning metallic finish to the rose design



In Chinese Rustenburg granite, ogee top with simple cross and rose ornamentation or Black granite with colour cross and rose