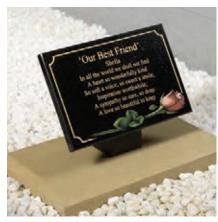

Shown below are a selection of recycled glass and natural stone chippings perfect for complimenting any kerb set

Rosebud Tablet

A permanent 'card' on which to inscribe a farewell message

Wedge

In Black granite offering a larger inscription area