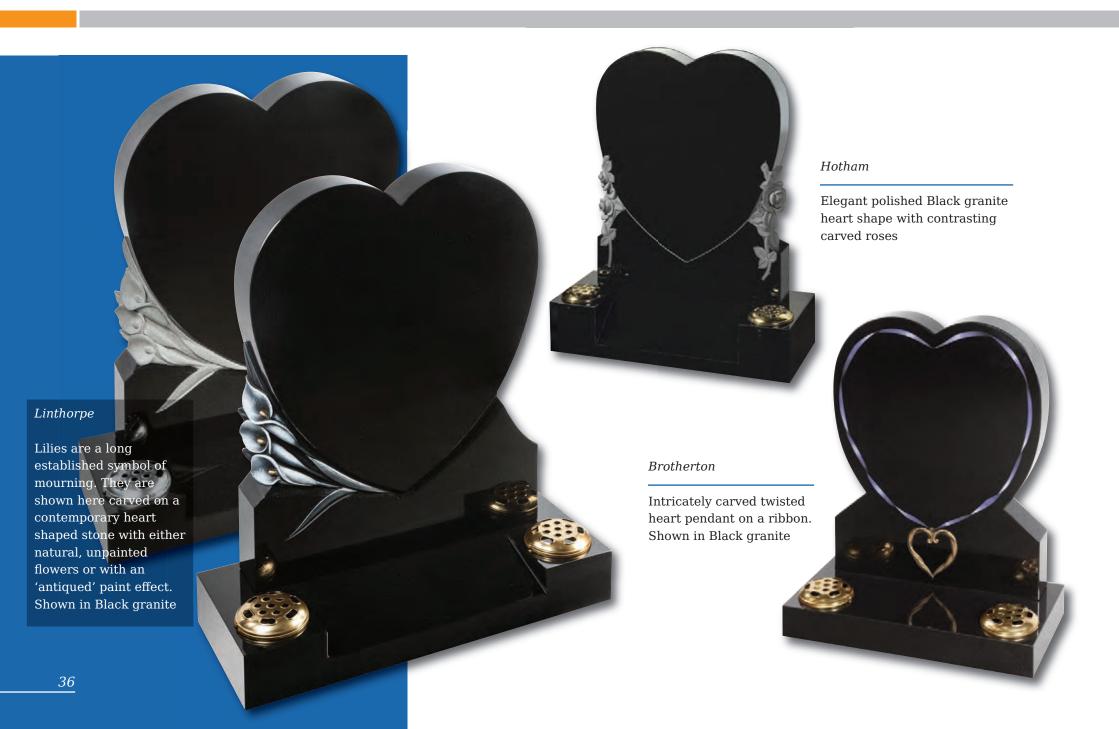

love knot entwined with carved and hand painted wild roses. Combine with the pitched edges to create a truly rustic memorial in Cathay granite



### Tall Lawn Memorials



Inverness

This large memorial is pictured with the Selby cross and thistle. Shown in Black granite





### Books and Scolls

31



### Books and Scrolls



### Books and Scrolls

#### Melton

This South African Dark Grey granite book tablet is part polished to give contrast to the stone



#### Cropton

Contemporary version of a traditional scroll memorial in polished Chinese Rustenburg granite. Forget-me-nots in a deep blasted panel adorn both sides



#### **Barmston**

Blue Pearl granite. Classic, highly detailed book adapted for modern fixing requirements



### Books and Scrolls



#### Heart Memorials





35



## Heart Memorials

### Apple garth

Delicately carved roses shown with an example of 3 colours. Roses can be produced in a single colour or a variety as shown. Shown in South African Dark Grey granite





The stunning rounded edges of the heart are complemented by a highly polished 'rose bowl' vase. Pictured here in Lavender Blue granite







Little Prince Castle

Boys castle, showing an alternative to the fairytale castle which is hand carved to suit the softer, lighter Sera Grey granite



### Lullaby Memorials

Whilst our children sleep they are remembered with this range of lullaby influenced designs

#### Sweet Dreams

Polished Rustenburg granite



Make a Wish

Polished black granite



Fairy Inscription Our fairytale images can be combined with any letter Beautiful Baby to tru