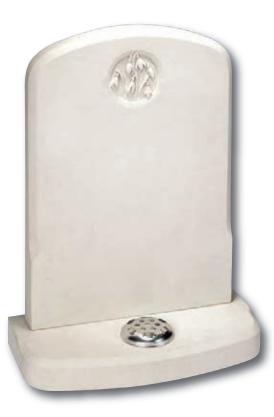

#### Circular Designs (left)

The Clifton, Amplethorpe and Bessingby stones all incorporate a circular, hand carved design. With these stones, any one of the three designs on the left (as well as the designs shown on the stones in these pictures) can be chosen for your headstone. Alternatively we can create a design based on your own ideas