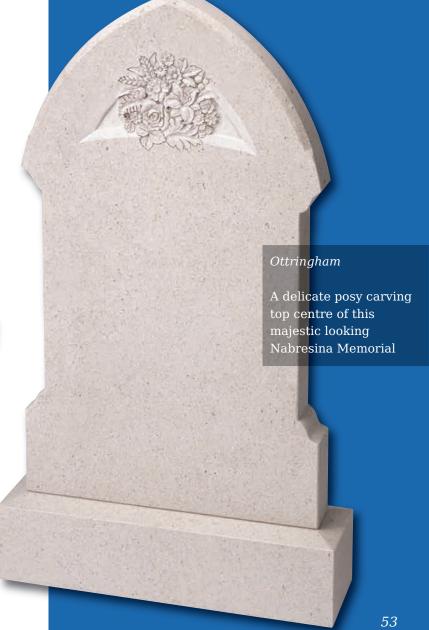

This all honed Dark Grey granite memorial is enhanced by a stylish chamfer and carving

Bessingby

Delicate snowdrops are intricately carved in beautiful Portland stone UK sourced material