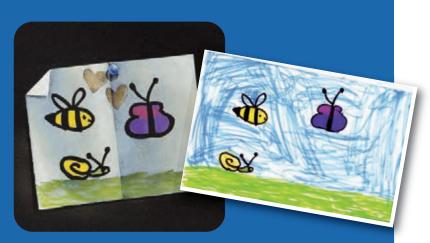

## Children's Memorial Designs

Child's Drawing Design

For an extra special touch, we are able to translate a child's own drawing into a personal design suitable for use on a vase, desk or memorial

An example of this is shown at the top of the page. (Original drawing shown right. Design shown on Black granite)

This page showcases a selection of designs created specifically for children's memorials, adding a more personal touch. Our artists are able to take your ideas and help turn them into a poignant and lasting tribute