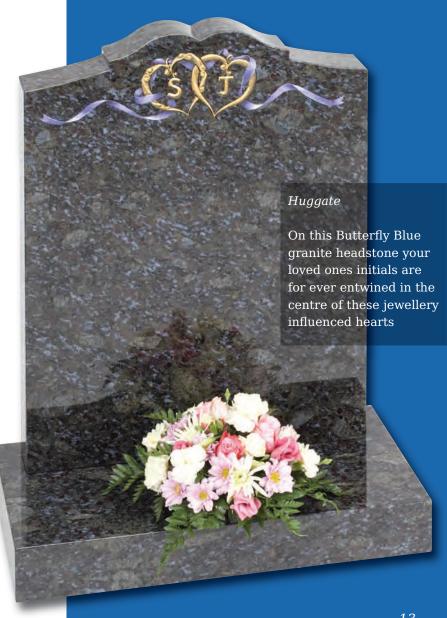

#### Denby (left)

Floral panels add a new dimension to this original shaped stone, framing the area to be inscribed. Shown in Sera Grey granite

Winterburn

The barrel sides and flowing profile of this compact Black granite set features an entwined rings ornament