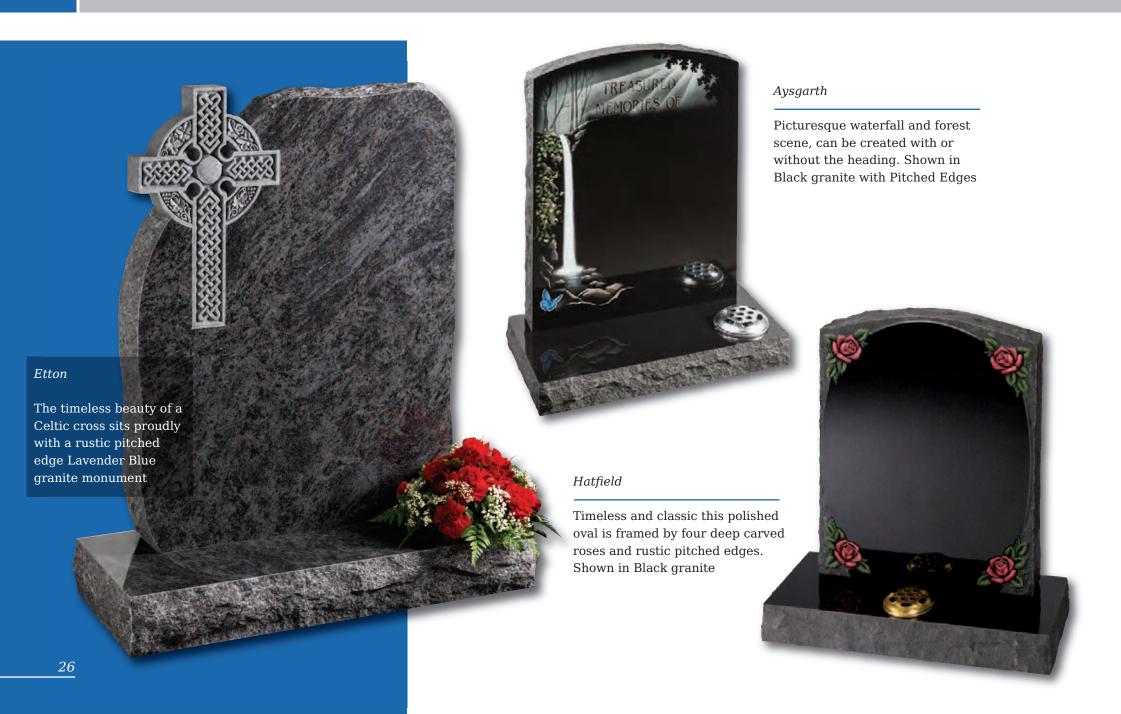

# Kinghorn Black granite ogee shaped, large rustic edged headstone on a one-piece dual finished base frames this tranquil scene and provides space for a verse of your choice As you stand upon a shore gazing at the beautiful sea, As you look in aure at a mighty forest and its grand majesty. As you look upon a flower and admire its simplicity. Remember me 28