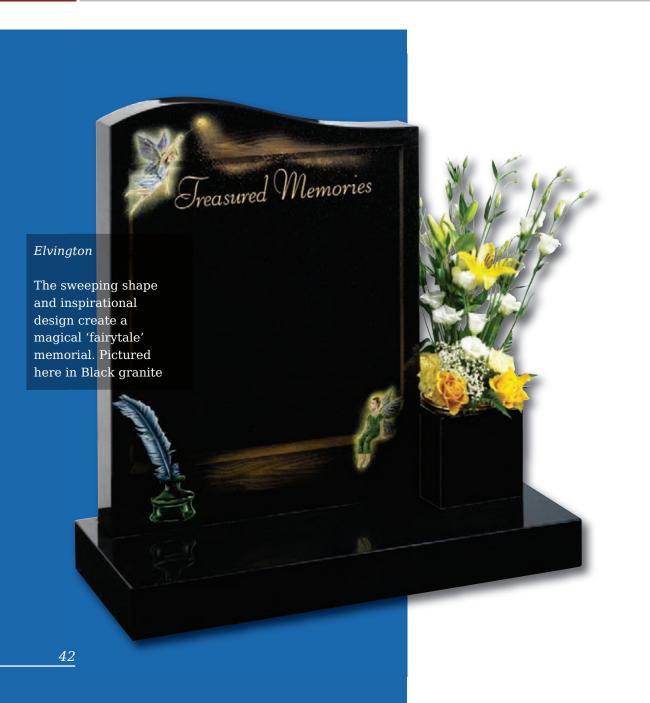

#### Sweet Dreams

Polished Rustenburg granite

Make a Wish

Polished black granite

Fairy Inscription Our fairytale images can be combined with any letter Beautiful Baby to truly personalise your memorial. Stone shown is Blue Pearl granite efferson eyes opened 3.3.2011 eyes closed 3.3.2011 Never more than a thought away