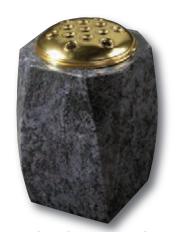

### 0248G / 0249G

Large and small 'Pepper pot' Vases. The 6 faces create multiple inscription and ornamentation possibilities. Shown in South African Dark Grey granite and Black granite

TREASURED

MEMORIES OF