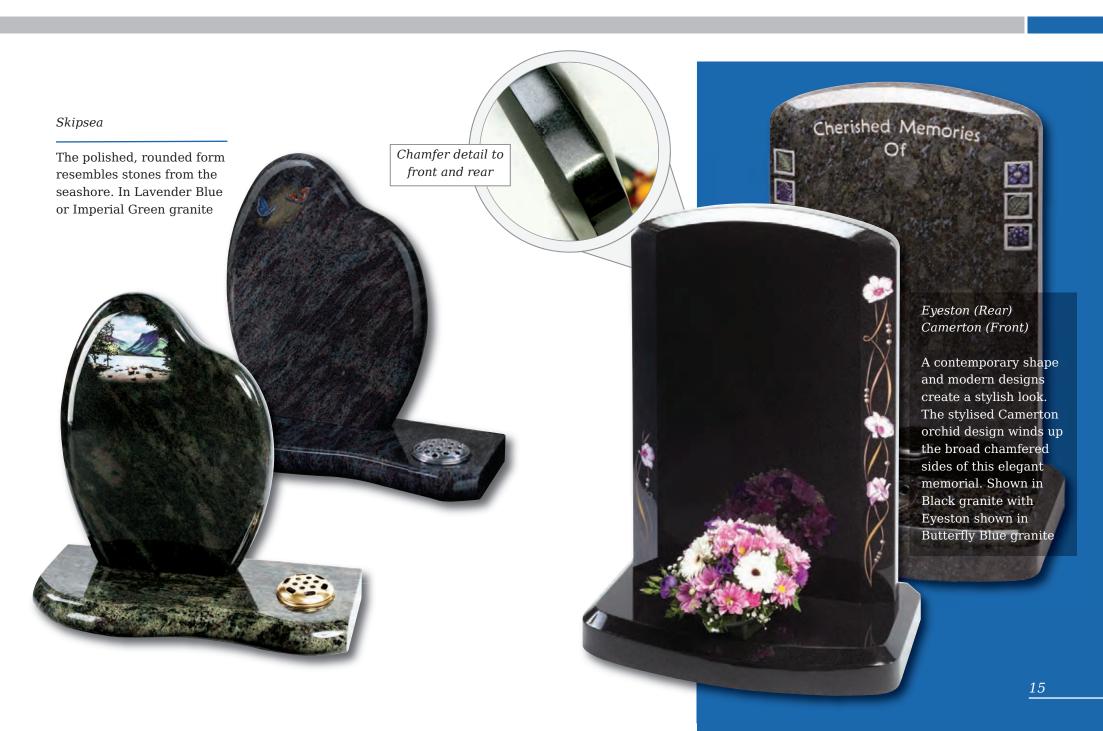

This all honed Dark Grey granite memorial is enhanced by a stylish chamfer and carving

Bessingby

Delicate snowdrops are intricately carved in beautiful Portland stone UK sourced material