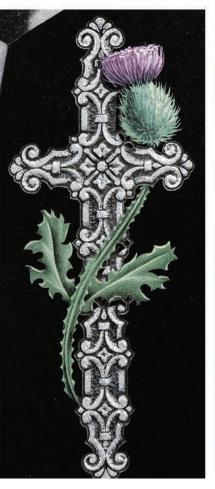

### Tall Lawn Memorials

Inverness

This large memorial is pictured with the Selby cross and thistle. Shown in Black granite