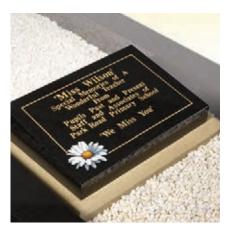

Shown below are a selection of recycled glass and natural stone chippings perfect for complimenting any kerb set

Rosebud Tablet

A permanent 'card' on which to inscribe a farewell message

Wedge

In Black granite offering a larger inscription area