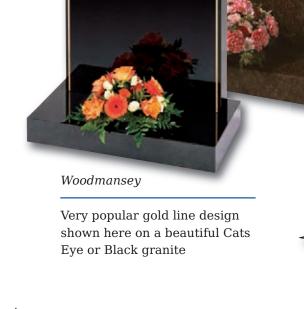

|         |
|                             |         |
| Books & Scrolls             | 31 - 35 |
| Heart Memorials             | 35 - 37 |
| Children's Memorials        | 40 - 44 |
|                             |         |
| ■ Desks, Plaques and Wedges | 45 - 47 |
| Vases                       | 47 - 49 |
| Churchyard Memorials        | 50 - 55 |
|                             |         |
| Kerb Sets                   | 56 - 62 |
| Kerb Sets                   | 30 - 02 |
|                             |         |
| Memorial Designs            | 63 - 66 |
|                             |         |







#### Ryehill

An ogee shaped Chinese Rustenburg granite memorial with evocative rural motif





#### Routh

All polished Black granite oblong memorial with an ornate gilded border





Edenfield Grace and elegance are personified on this Black gran<mark>ite</mark> half ogee headstone

Seaton

Classic ogee top with shaded or painted roses on Emerald Pearl granite





#### Sutton

In Karin Grey granite, this ogee shaped memorial has a simple cross and painted flower in relief

Ainthorpe (right)

All polished Black granite headstone with striking rambling rose design



#### Whitedale

All polished Cathay granite with stunning metallic finish to the rose design



In Chinese Rustenburg granite, ogee top with simple cross and rose ornamentation or Black granite with colour cross and rose option







A camber top, polished Black granite memorial. Any favourite pastime can be illustrated by our craftsmen (see above)

#### Hessle

This simple camber top design is the perfe