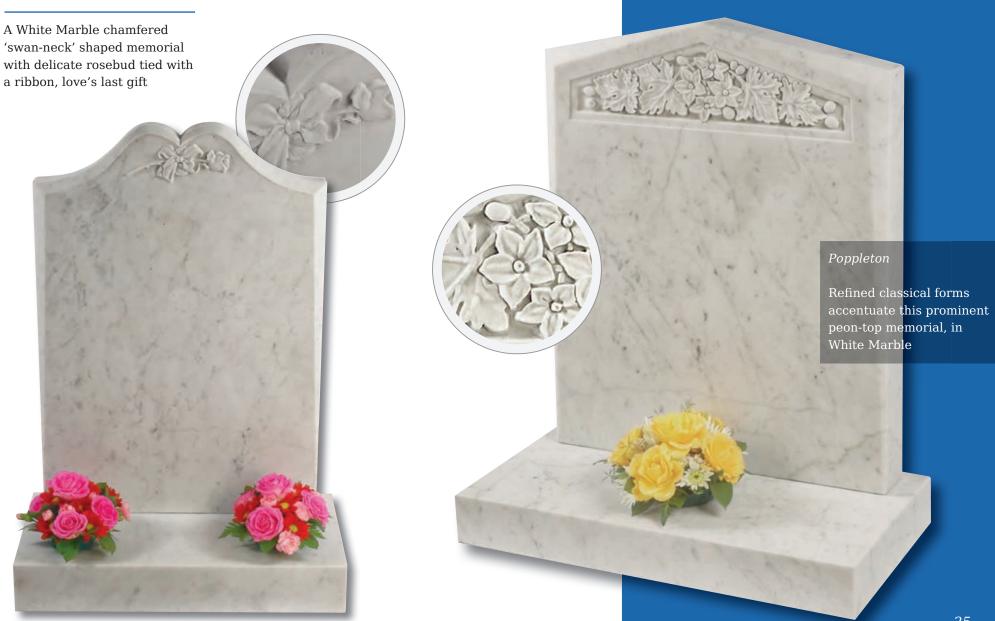

#### Tolingham

A variation on the Levisham. Shown in White Marble with carved rose detail on the base