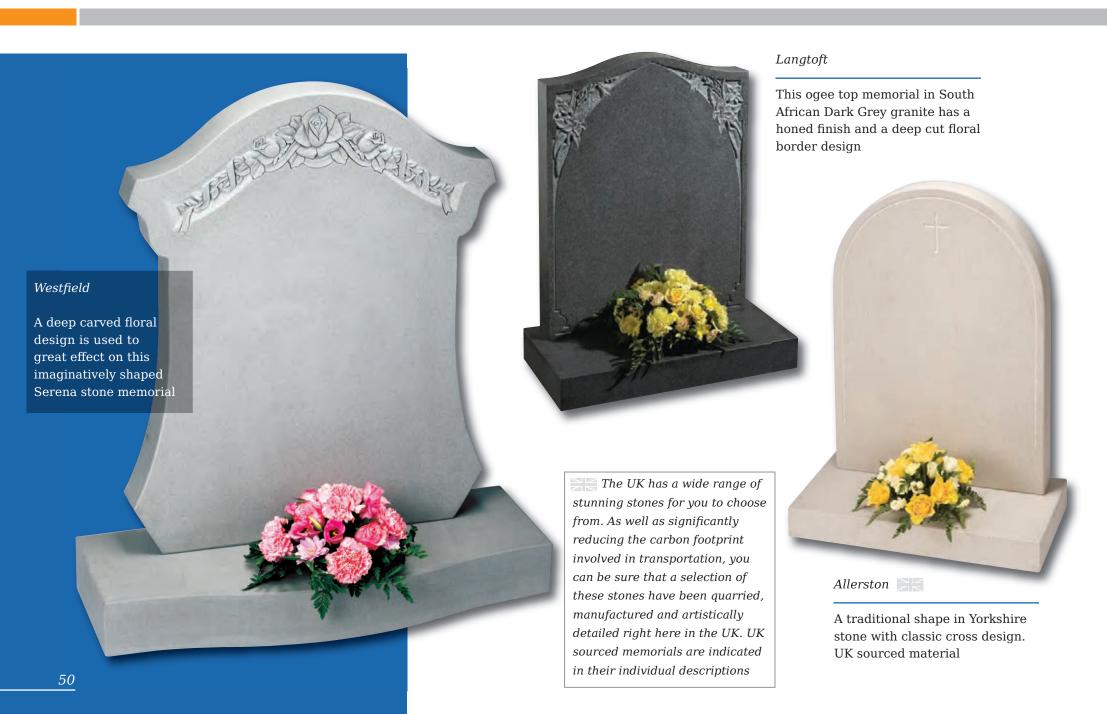

#### Ryehill

An ogee shaped Chinese Rustenburg granite memorial with evocative rural motif

#### Garrowby

A fresh approach to the classic church window design shown on South African Dark Grey granite

#### Tolingham

A variation on the Levisham. Shown in White Marble with carved rose detail on the base