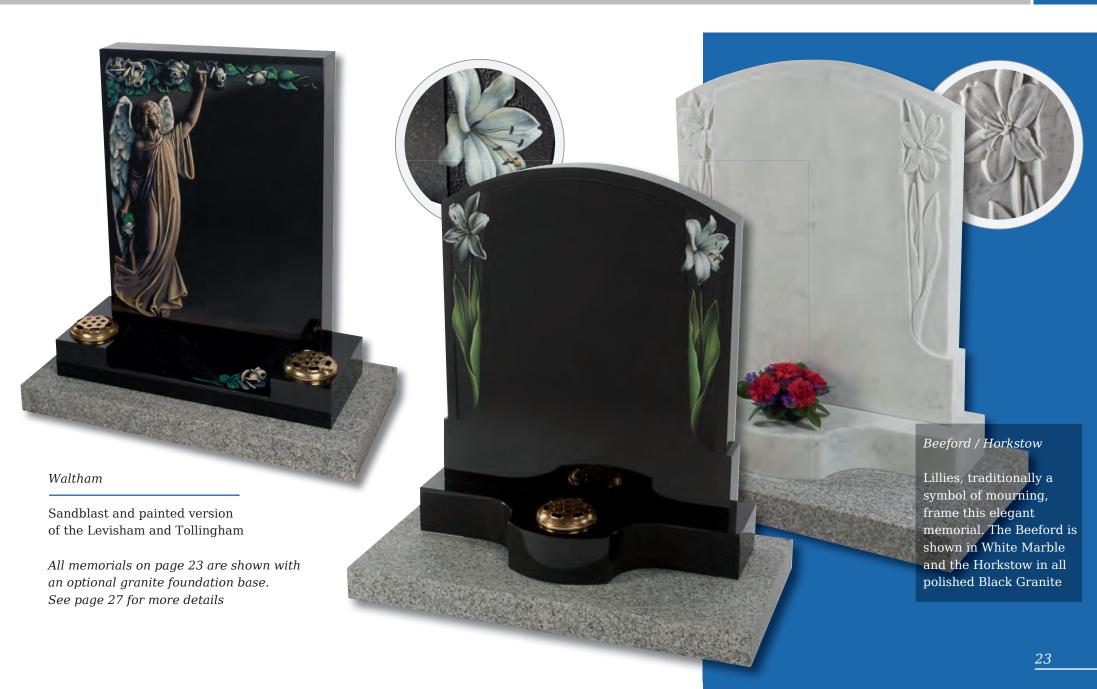

#### Tolingham

A variation on the Levisham. Shown in White Marble with carved rose detail on the base