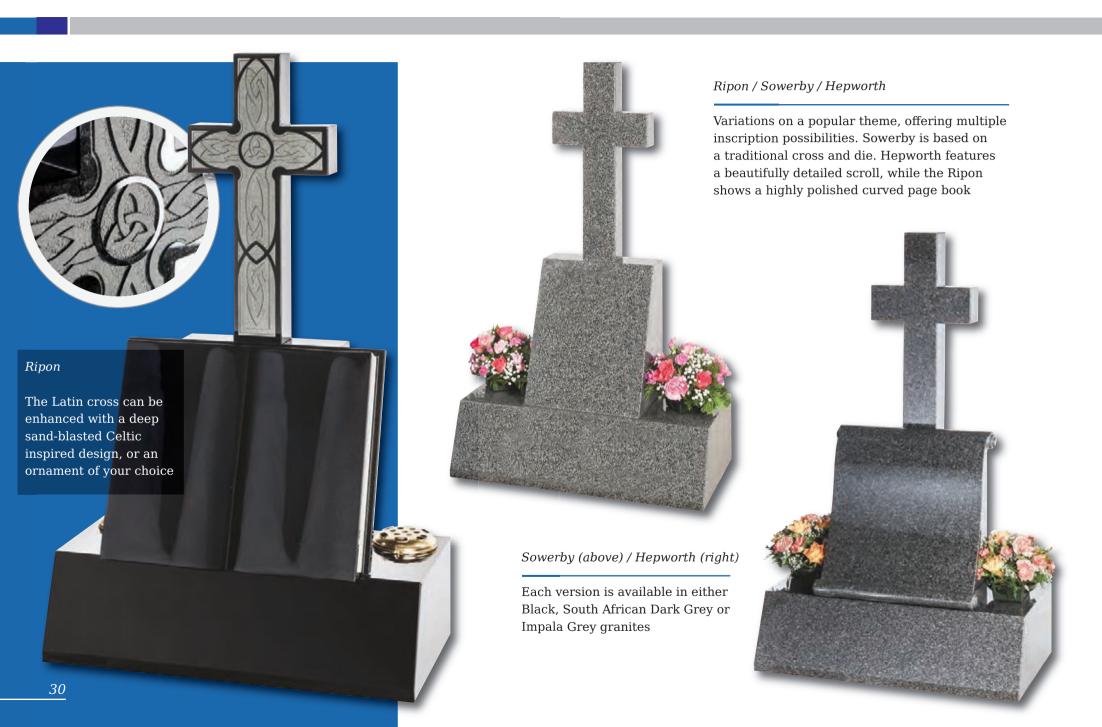

horn Black granite ogee shaped, large rustic edged headstone on a one-piece dual finished base frames this tranquil scene and provides space for a verse of your choice As you stand upon a shore gazing at the beautiful sea, As you look in aure at a mighty forest and its grand majesty. As you look upon a flower and admire its simplicity. Remember me 28



#### Elgin

Simple beauty of a dove in flight, timeless symbol of eternal peace on a statuesque large ogee. Shown in Black granite

#### Flinton

A deep blasted Celtic love knot entwined with carved and hand painted wild roses. Combine with the pitched edges to create a truly rustic memorial in Cathay granite



### Tall Lawn Memorials



Inverness

This large memorial is pictured with the Selby cross and thistle. Shown in Black granite





### Books and Scolls

31



### Books and Scrolls



### Books and Scrolls

#### Melton

This South African Dark Grey granite book tablet is part polished to give contrast to the stone



#### Cropton

Contemporary version of a traditional scroll memorial in polished Chinese Rustenburg granite. Forget-me-nots in a deep blasted panel adorn both sides



#### **Barmston**

Blue Pearl granite. Classic, highly detailed book adapted for modern fixing requirements



### Books and Scrolls



#### Heart Memorials





35



## Heart Memorials

### Apple garth

Delicately carved roses shown with an example of 3 colours. Roses can be produced in a single colour or a variety as shown. Shown in South African Dark Grey granite





The stunning rounded edges of the heart are complemented by a highly