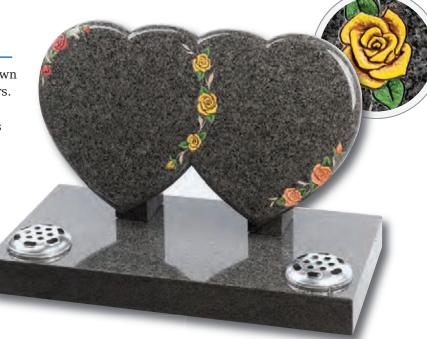

is pictured with the Selby cross and thistle. Shown in Black granite





### Books and Scolls

31



### Books and Scrolls



### Books and Scrolls

#### Melton

This South African Dark Grey granite book tablet is part polished to give contrast to the stone



#### Cropton

Contemporary version of a traditional scroll memorial in polished Chinese Rustenburg granite. Forget-me-nots in a deep blasted panel adorn both sides



#### **Barmston**

Blue Pearl granite. Classic, highly detailed book adapted for modern fixing requirements



### Books and Scrolls



#### Heart Memorials





35



## Heart Memorials

### Apple garth

Delicately carved roses shown with an example of 3 colours. Roses can be produced in a single colour or a variety as shown. Shown in South African Dark Grey granite





The stunning rounded edges of the heart are complemented by a highly polished 'rose bowl' vase. Pictured here in Lavender Blue granite







Little Prince Castle

Boys castle, showing an alternative to the fairytale castle which is hand carved to suit the softer, lighter Sera Grey granite



### Lullaby Memorials

Whilst our children sleep they are remembered with this range of lullaby influenced designs

#### Sweet Dreams

Polished Rustenburg granite



Make a Wish

Polished black granite



Fairy Inscription Our fairytale images can be combined with any letter Beautiful Baby to truly personalise your memorial. Stone shown is Blue Pearl granite efferson eyes opened 3.3.2011 eyes closed 3.3.2011 Never more than a thought away







Ellie

Roy





Cordy

Shabby





Fred Bear

Aran