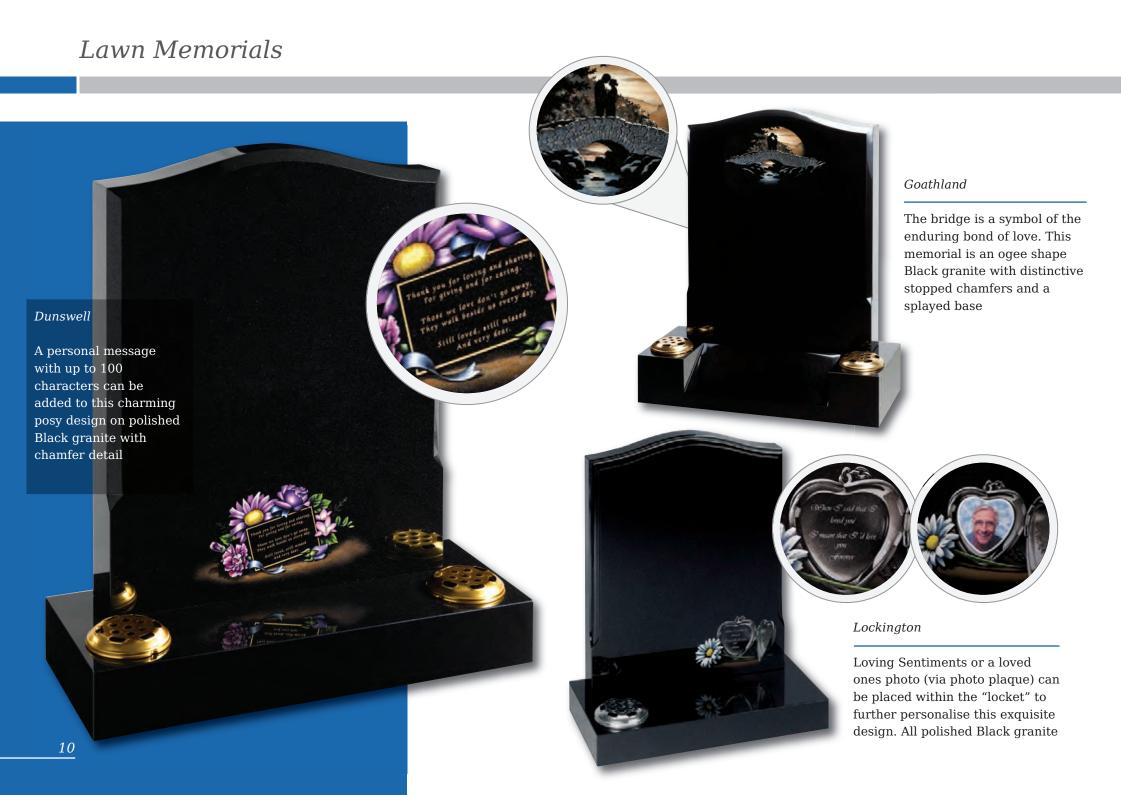

#### Denby (left)

Floral panels add a new dimension to this original shaped stone, framing the area to be inscribed. Shown in Sera Grey granite

Winterburn

The barrel sides and flowing profile of this compact Black granite set features an entwined rings ornament

Danthorpe

Innovative lawn memorials with contrasting coloured removable plaques. Additional inscriptions or designs can easily be added without removing the full memorial from the cemetery. Shown in Sera Grey granite with chamfered edges and Lavender Blue granite with Black granite plaques.