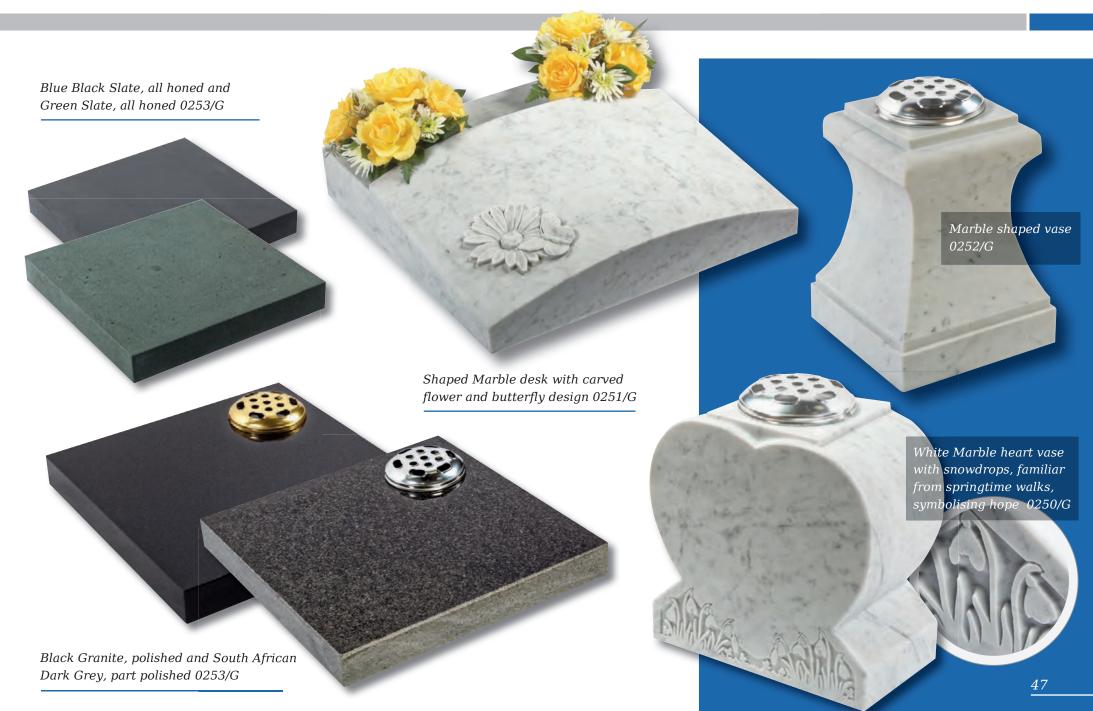

# Desks & Wedges

Lavender Blue granite shaped vase. 0/237G

Lavender Blue granite vase and base. 0/239G

shaped vase. 0/236G

Marble Vase

The cushioned edges to this marble vase create a gentle look

Black granite heart vase 0/232G