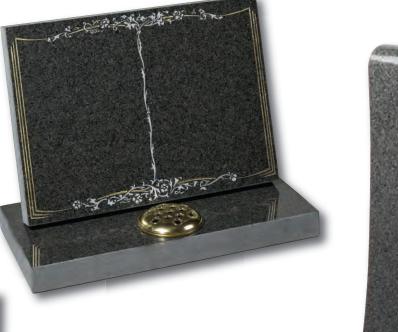

shore gazing at the beautiful sea, As you look in aure at a mighty forest and its grand majesty. As you look upon a flower and admire its simplicity. Remember me 28



#### Elgin

Simple beauty of a dove in flight, timeless symbol of eternal peace on a statuesque large ogee. Shown in Black granite

#### Flinton

A deep blasted Celtic love knot entwined with carved and hand painted wild roses. Combine with the pitched edges to create a truly rustic memorial in Cathay granite



### Tall Lawn Memorials



Inverness

This large memorial is pictured with the Selby cross and thistle. Shown in Black granite





### Books and Scolls

31



### Books and Scrolls



### Books and Scrolls

#### Melton

This South African Dark Grey granite book tablet is part polished to give contrast to the stone



#### Cropton

Contemporary version of a traditional scroll memorial in polished Chinese Rustenburg granite. Forget-me-nots in a deep blasted panel adorn both sides



#### **Barmston**

Blue Pearl granite. Classic, highly detailed book adapted for modern fixing requirements



### Books and Scrolls



#### Heart Memorials





35



## Heart Memorials

### Apple garth

Delicately carved roses shown with an example of 3 colours. Roses can be produced in a single colour or a variety as shown. Shown in South African Dark Grey granite





The stunning rounded edges of the heart are complemented by a highly polished 'rose bowl' vase. Pictured here in Lavender Blue granite







Little Prince Castle

Boys castle, showing an alternative to the fairytale castle which is hand carved to suit the