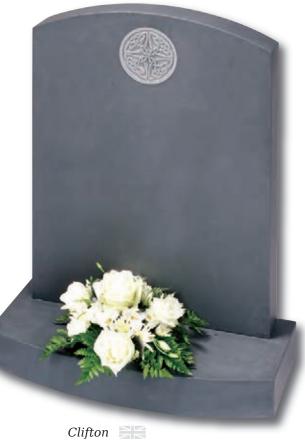

#### Circular Designs (left)

The Clifton, Amplethorpe and Bessingby stones all incorporate a circular, hand carved design. With these stones, any one of the three designs on the left (as well as the designs shown on the stones in these pictures) can be chosen for your headstone. Alternatively we can create a design based on your own ideas