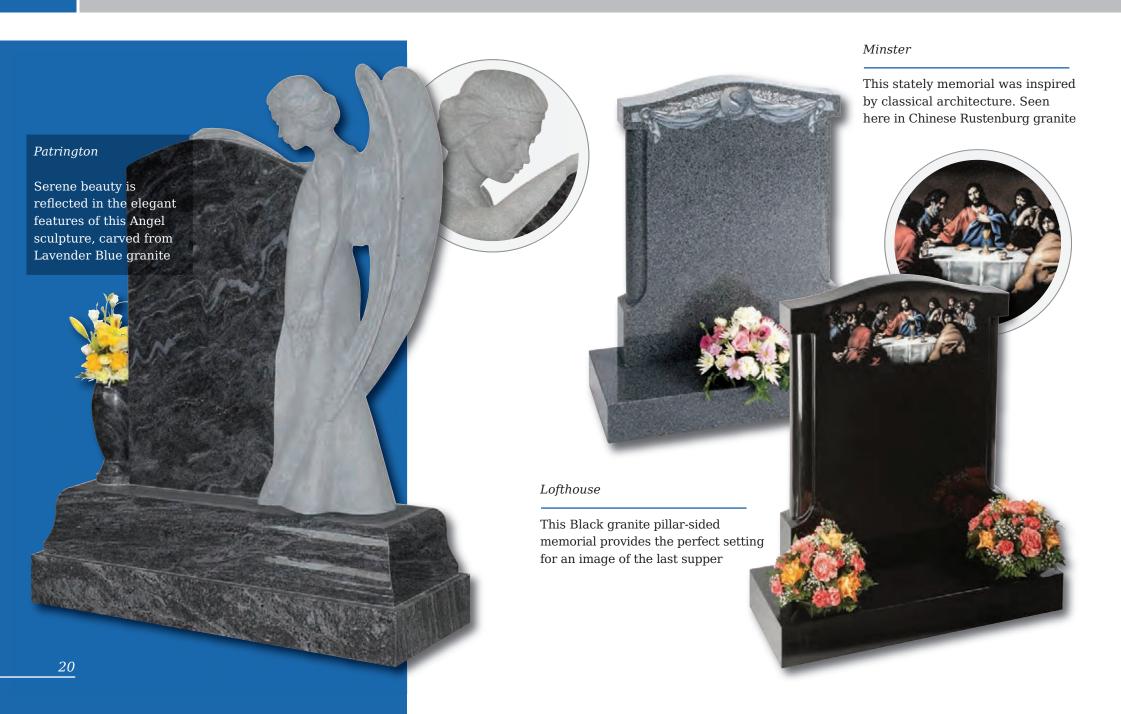

l headstones





#### Wickersey

This Black granite distinctively shaped memorial features a design of modern contemporary symbolism embracing a brief message of your choice

Crookley





#### Barley

Spiritual reflection with images of The Sacred Heart or The Good Shepherd (Crookley). All polished Black granite











#### Kingswood

The bowed profile of this memorial is decorated with a deep carved floral design in Lavender Blue granite



This beautiful Emerald Pearl granite memorial needs only a delicate floral design to add to its soft outline of flowing curves and chamfers

#### Staxton

Distinguished Emerald Pearl granite pillared memorial with heart detail









#### Garrowby

A fresh approach to the classic church window design shown on South African Dark Grey granite









#### Tolingham

A variation on the Levisham. Shown in White Marble with carved rose detail on the base







#### Rolston





### Pitched Edge Lawn Memorials



### Tall Lawn Memorials

# Kinghorn Black granite ogee shaped, large rustic edged headstone on a one-piece dual finished base frames this tranquil scene and provides space for a verse of your choice As you stand upon a shore gazing at the beautiful sea, As you look in aure at a mighty forest and its grand majesty. As you look upon a flower and admire its simplicity. Remember me 28



#### Elgin

Simple beauty of a dove in flight, timeless symbol of eternal peace on a statuesque large ogee. Shown in Black granite

#### Flinton

A deep blasted Celtic love knot entwined with carved and hand painted wild roses. Combine with the