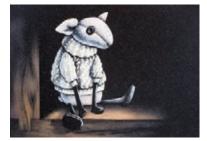

Dark Grey granite





The stunning rounded edges of the heart are complemented by a highly polished 'rose bowl' vase. Pictured here in Lavender Blue granite







Little Prince Castle

Boys castle, showing an alternative to the fairytale castle which is hand carved to suit the softer, lighter Sera Grey granite



### Lullaby Memorials

Whilst our children sleep they are remembered with this range of lullaby influenced designs

#### Sweet Dreams

Polished Rustenburg granite



Make a Wish

Polished black granite



Fairy Inscription Our fairytale images can be combined with any letter Beautiful Baby to truly personalise your memorial. Stone shown is Blue Pearl granite efferson eyes opened 3.3.2011 eyes closed 3.3.2011 Never more than a thought away







Ellie

Roy





Cordy

Shabby





Fred Bear

Aran



Dora



Silka



Paisley



### Appleton

A beautiful Black granite heart shaped memorial with a polished rose bowl vase. Choose from a selection of detailed 'soft toy' character designs



## Children's Memorial Designs



Child's Drawing Design

For an extra special touch, we are able to translate a child's own drawing into a personal design suitable for use on a vase, desk or memorial

An example of this is shown at the top of the page. (Original drawing shown right. Design shown on Black granite)

This page showcases a selection of designs created specifically for children's memorials, adding a more personal touch. Our artists are able to take your ideas and help turn them into a poignant and lasting tribute





















# Desks & Wedges









Lavender B