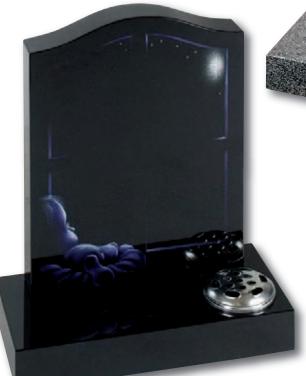

### Appleton

A beautiful Black granite heart shaped memorial with a polished rose bowl vase. Choose from a selection of detailed 'soft toy' character designs