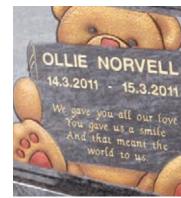

## Children's Memorial Designs

Child's Drawing Design

For an extra special touch, we are able to translate a child's own drawing into a personal design suitable for use on a vase, desk or memorial

An example of this is shown at the top of the page. (Original drawing shown right. Design shown on Black granite)

This page showcases a selection of designs created specifically for children's memorials, adding a more personal touch. Our artists are able to take your ideas and help turn them into a poignant and lasting tribute