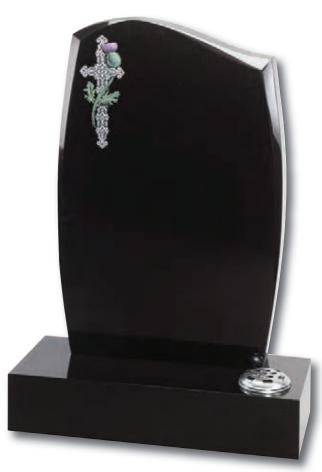

### Tall Lawn Memorials

Inverness

This large memorial is pictured with the Selby cross and thistle. Shown in Black granite