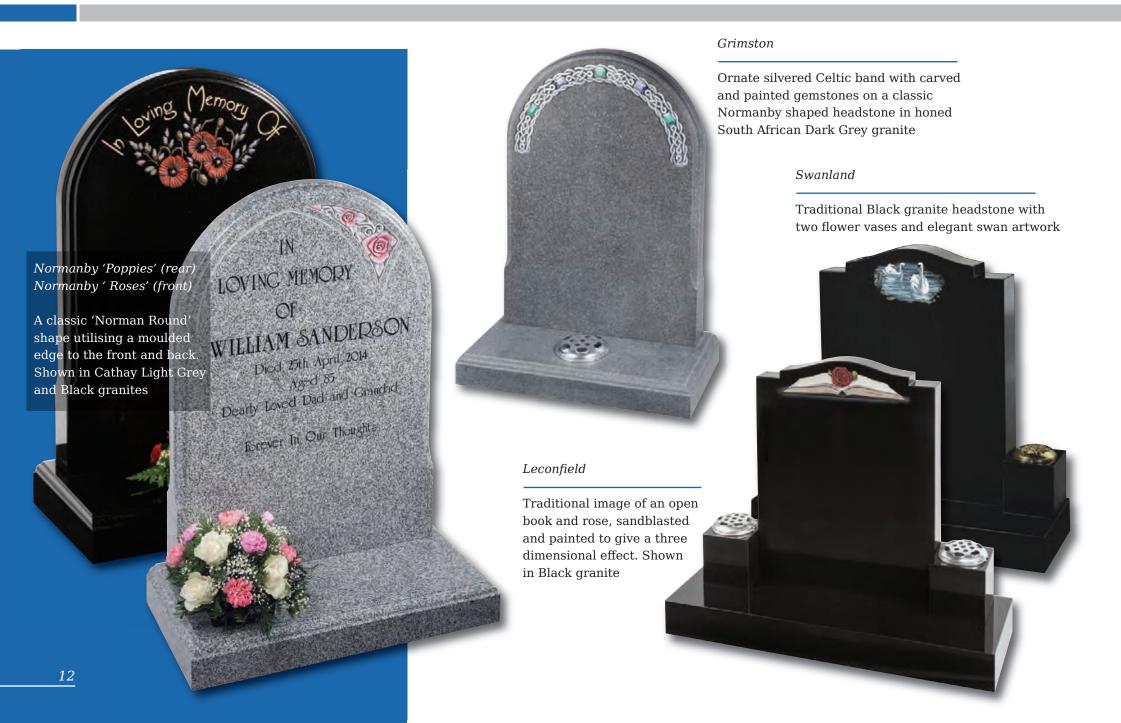

countryside themed ornament in polished Black granite





Elmswell (above)

Loving friendship remembered on this simple polished Black granite ogee shaped headstone

#### Denby (left)

Floral panels add a new dimension to this original shaped stone, framing the area to be inscribed. Shown in Sera Grey granite







Winterburn

The barrel sides and flowing profile of this compact Black granite set features an entwined rings ornament



Danthorpe



Innovative lawn memorials with contrasting coloured removable plaques. Additional inscriptions or designs can easily be added without removing the full memorial from the cemetery. Shown in Sera Grey granite with chamfered edges and Lavender Blue granite with Black granite plaques.

This concept can work with many of our memorial headstones





#### Wickersey

This Black granite distinctively shaped memorial features a design of modern contemporary symbolism embracing a brief message of your choice

Crookley





#### Barley

Spiritual reflection with images of The Sacred Heart or The Good Shepherd (Crookley). All polished Black granite











#### Kingswood

The bowed profile of this memorial is decorated with a deep carved floral design in Lavender Blue granite



This beautiful Emerald Pearl granite memorial needs only a delicate floral design to add to its soft outline of flowing curves and chamfers

#### Staxton

Distinguished Emerald Pearl granite pillared memorial with heart detail









#### Garrowby

A fresh approach to the classic church window design shown on South African Dark Grey granite









#### Tolin