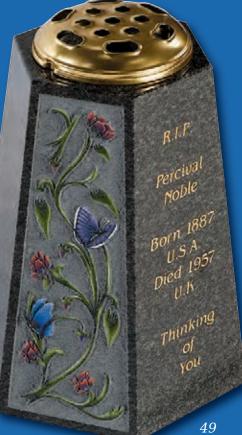

### 0248G / 0249G

Large and small 'Pepper pot' Vases. The 6 faces create multiple inscription and ornamentation possibilities. Shown in South African Dark Grey granite and Black granite

TREASURED

MEMORIES OF