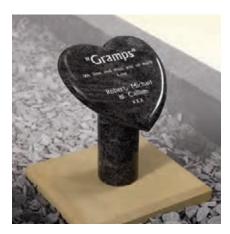

Upright Book

Contoured front and back in Cathay Light Grey granite

Heart

Rounded edges give a cushioned effect to this pedestal mounted Lavender Blue granite plaque

Reclined Book

Elegantly detailed in all polished South African Dark Grey granite