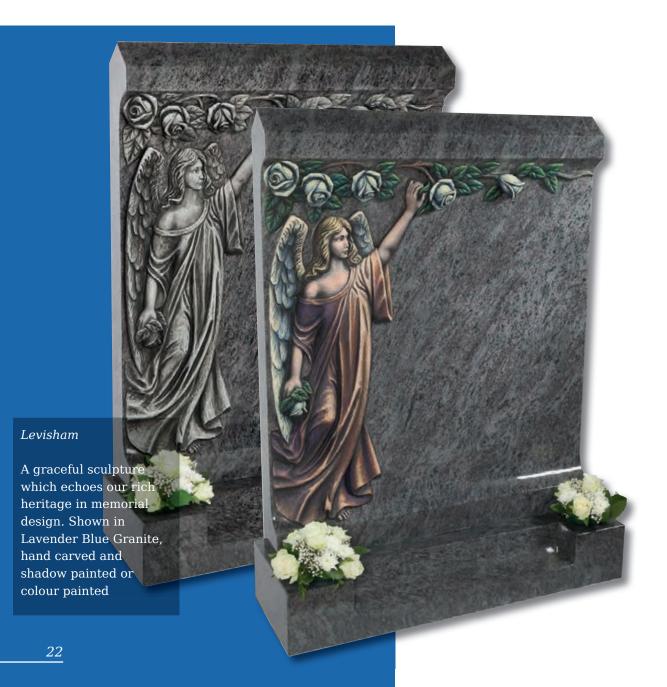

#### Tolingham

A variation on the Levisham. Shown in White Marble with carved rose detail on the base