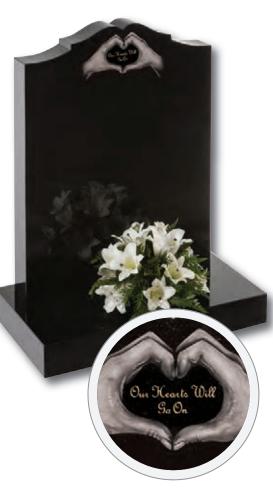

Denby (left)

Floral panels add a new dimension to this original shaped stone, framing the area to be inscribed. Shown in Sera Grey granite







Winterburn

The barrel sides and flowing profile of this compact Black granite set features an entwined rings ornament



Danthorpe



Innovative lawn memorials with contrasting coloured removable plaques. Additional inscriptions or designs can easily be added without removing the full memorial from the cemetery. Shown in Sera Grey granite with chamfered edges and Lavender Blue granite with Black granite plaques.

This concept can work with many of our memorial headstones





#### Wickersey

This Black granite distinctively shaped memorial features a design of modern contemporary symbolism embracing a brief message of your choice

Crookley





#### Barley

Spiritual reflection with images of The Sacred Heart or The Good Shepherd (Crookley). All polished Black granite











#### Kingswood

The bowed profile of this memorial is decorated with a deep carved floral design in Lavender Blue granite



This beautiful Emerald Pearl granite memorial needs only a delicate floral design to add to its soft outline of flowing curves and chamfers

#### Staxton

Distinguished Emerald Pearl granite pillared memorial with heart detail









#### Garrowby

A fresh approach to the classic church window design shown on South African Dark Grey granite









#### Tolingham

A variation on the Levisham. Shown in White Marble with carved rose detail on the base







#### Rolston





### Pitched Edge Lawn Memorials



### Tall Lawn Memor