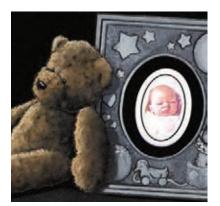

## Children's Memorial Designs

Child's Drawing Design

For an extra special touch, we are able to translate a child's own drawing into a personal design suitable for use on a vase, desk or memorial

An example of this is shown at the top of the page. (Original drawing shown right. Design shown on Black granite)

This page showcases a selection of designs created specifically for children's memorials, adding a more personal touch. Our artists are able to take your ideas and help turn them into a poignant and lasting tribute