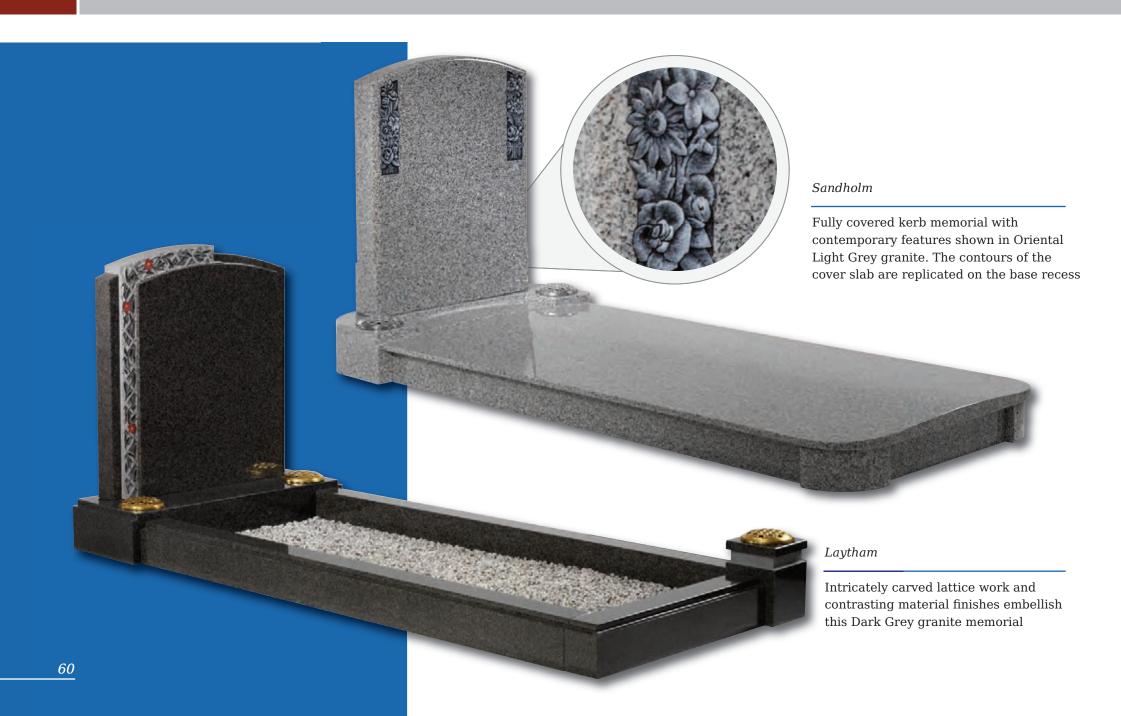

version in honed Chinese Rustenburg granite features deeply incised poppy designs to both sides







A classic slate memorial with Celtic Knot design. UK sourced material







#### Circular Designs (left)

The Clifton, Amplethorpe and Bessingby stones all incorporate a circular, hand carved design. With these stones, any one of the three designs on the left (as well as the designs shown on the stones in these pictures) can be chosen for your headstone. Alternatively we can create a design based on your own ideas





This all honed Dark Grey granite memorial is enhanced by a stylish chamfer and carving

Bessingby



Delicate snowdrops are intricately carved in beautiful Portland stone UK sourced material



### Kerb Set Memorials





## Kerb Set Memorials



## Kerb Set Memorials







## Kerb Set Options

Compact memorials (shown right) are designed to be placed within the kerb area. These are an ideal and fitting tribute for family, friends or colleagues to convey their message of remembrance in addition to the main memorial

Shown below are a selection of recycled glass and natural stone chippings perfect for complimenting any kerb set





Rosebud Tablet

A permanent 'card' on which to inscribe a farewell message



Wedge

In Black granite offering a larger inscription area



Upright Book

Contoured front and back in Cathay Light Grey granite



Heart

Rounded edges give a cushioned effect to this pedestal mounted Lavender Blue granite plaque



Reclined Book

Elegantly detailed in all polished South African Dark Grey granite



Please Note:

The York Stone foun