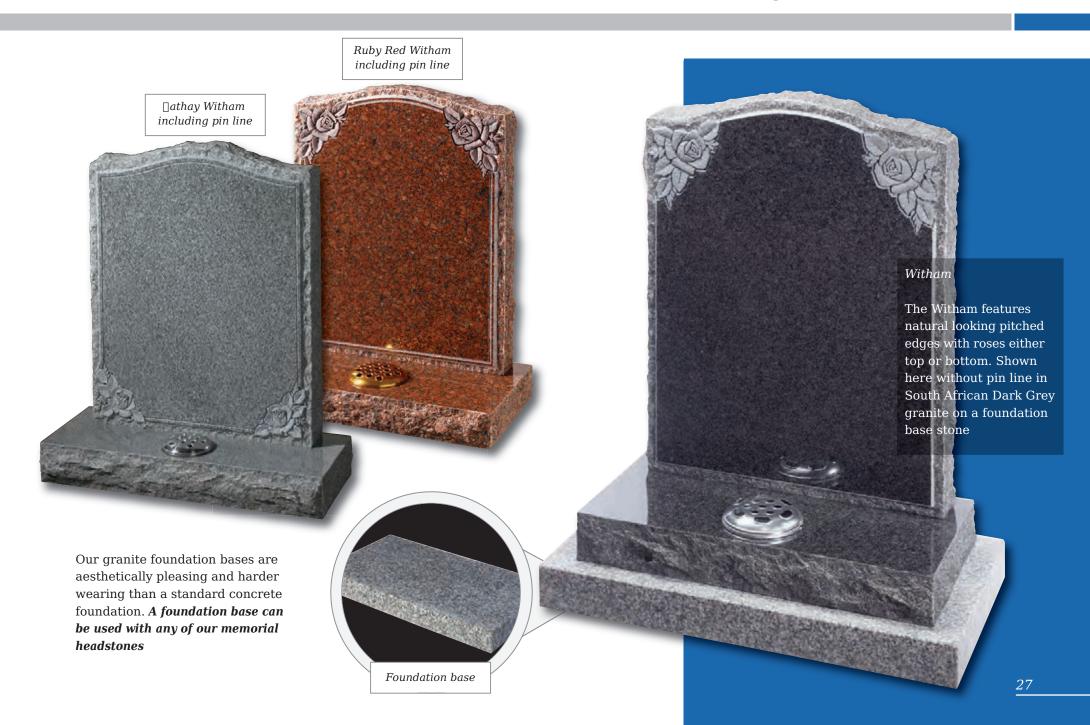

Danthorpe

Innovative lawn memorials with contrasting coloured removable plaques. Additional inscriptions or designs can easily be added without removing the full memorial from the cemetery. Shown in Sera Grey granite with chamfered edges and Lavender Blue granite with Black granite plaques.