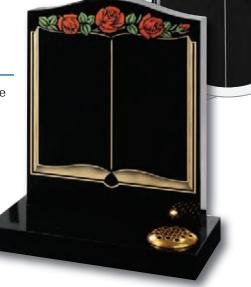

#### Hessle

This simple camber top design is the perfect background for the modern stonemasons art

An all polished Black granite memorial with ogee top decorated with roses and open book available either coloured or monochrome