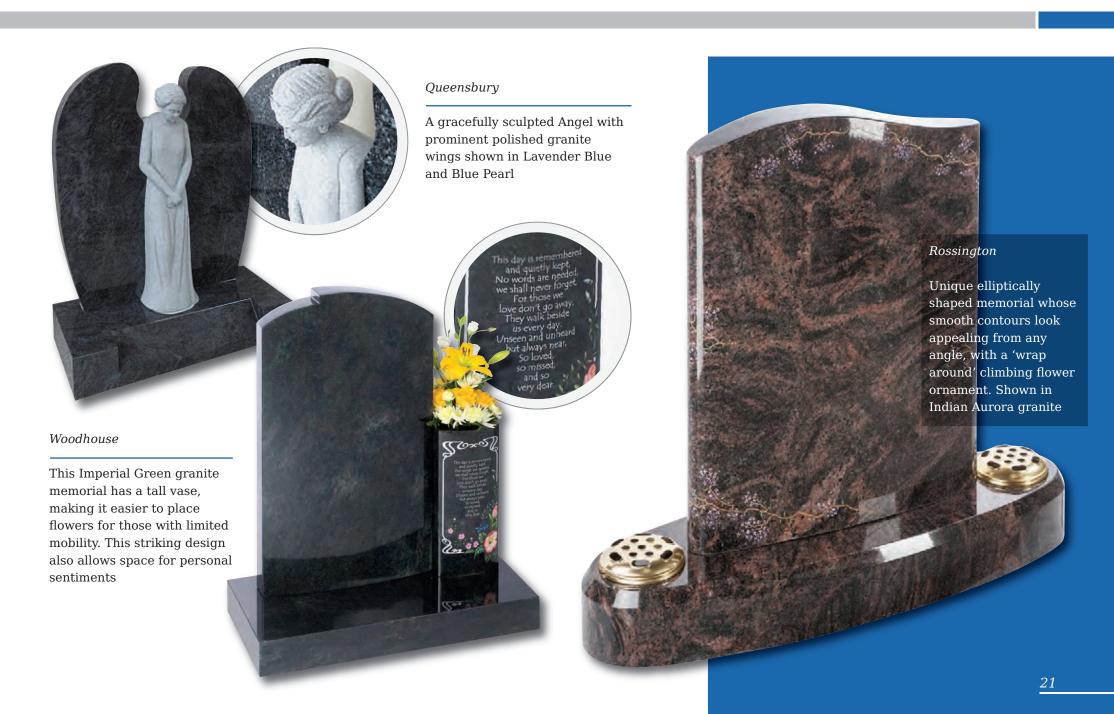

#### Tolingham

A variation on the Levisham. Shown in White Marble with carved rose detail on the base