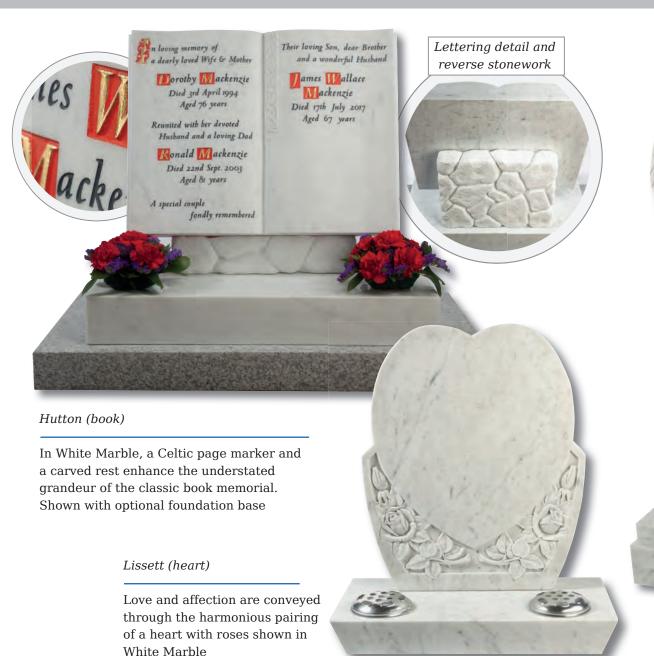

#### Heart Memorials

35

## Heart Memorials

### Apple garth

Delicately carved roses shown with an example of 3 colours. Roses can be produced in a single colour or a variety as shown. Shown in South African Dark Grey granite

The stunning rounded edges of the heart are complemented by a highly polished 'rose bowl' vase. Pictured here in Lavender Blue granite