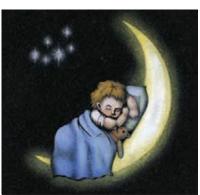

### Lullaby Memorials

Whilst our children sleep they are remembered with this range of lullaby influenced designs

#### Sweet Dreams

Polished Rustenburg granite

Make a Wish

Polished black granite

Fairy Inscription Our fairytale images can be combined with any letter Beautiful Baby to truly personalise your memorial. Stone shown is Blue Pearl granite efferson eyes opened 3.3.2011 eyes closed 3.3.2011 Never more than a thought away