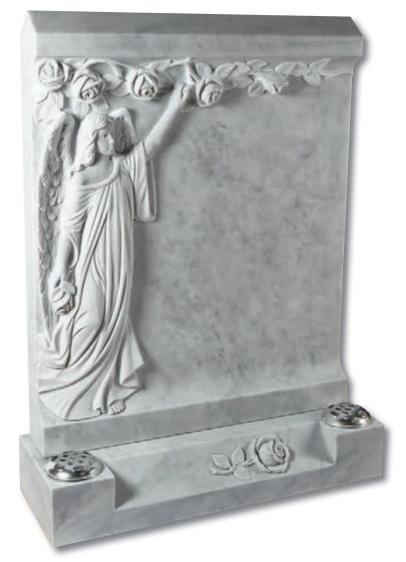

#### Tolingham

A variation on the Levisham. Shown in White Marble with carved rose detail on the base