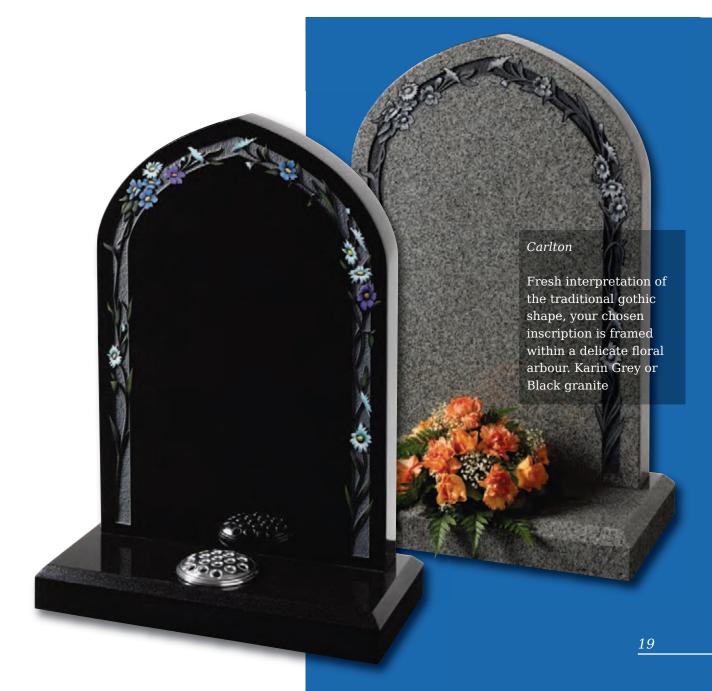

ial headstones





#### Wickersey

This Black granite distinctively shaped memorial features a design of modern contemporary symbolism embracing a brief message of your choice

Crookley





#### Barley

Spiritual reflection with images of The Sacred Heart or The Good Shepherd (Crookley). All polished Black granite











#### Kingswood

The bowed profile of this memorial is decorated with a deep carved floral design in Lavender Blue granite



This beautiful Emerald Pearl granite memorial needs only a delicate floral design to add to its soft outline of flowing curves and chamfers

#### Staxton

Distinguished Emerald Pearl granite pillared memorial with heart detail









#### Garrowby

A fresh approach to the classic church window design shown on South African Dark Grey granite









#### Tolingham

A variation on the Levisham. Shown in White Marble with carved rose detail on the base







#### Rolston





### Pitched Edge Lawn Memorials



### Tall Lawn Memorials

# Kinghorn Black granite ogee shaped, large rustic edged headstone on a one-piece dual finished base frames this tranquil scene and provides space for a verse of your choice As you stand upon a shore gazing at the beautiful sea, As you look in aure at a mighty forest and its grand majesty. As you look upon a flower and admire its simplicity. Remember me 28



#### Elgin

Simple beauty of a dove in flight, timeless symbol of eternal peace on a statuesque large ogee. Shown in Black granite

#### Flinton

A deep blasted Celtic love knot entwined with carved and hand painted wild roses. Combine with t