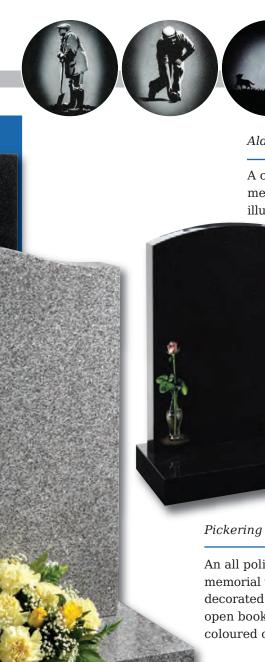

#### Hessle

This simple camber top design is the perfect background for the modern stonemasons art

An all polished Black granite memorial with ogee top decorated with roses and open book available either coloured or monochrome