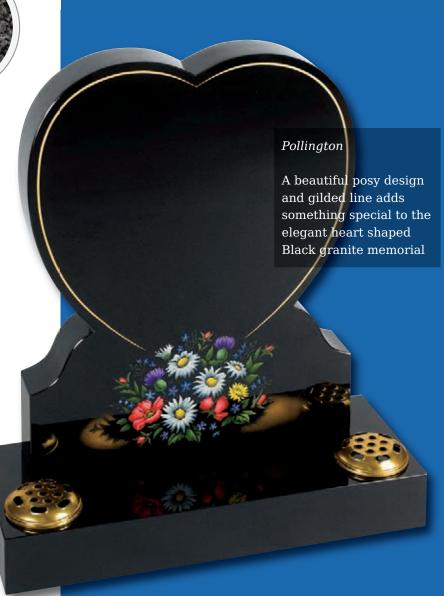

Scrolls

#### Melton

This South African Dark Grey granite book tablet is part polished to give contrast to the stone



#### Cropton

Contemporary version of a traditional scroll memorial in polished Chinese Rustenburg granite. Forget-me-nots in a deep blasted panel adorn both sides



#### **Barmston**

Blue Pearl granite. Classic, highly detailed book adapted for modern fixing requirements



### Books and Scrolls



#### Heart Memorials





35



## Heart Memorials

### Apple garth

Delicately carved roses shown with an example of 3 colours. Roses can be produced in a single colour or a variety as shown. Shown in South African Dark Grey granite





The stunning rounded edges of the heart are complemented by a highly polished 'rose bowl' vase. Pictured here in Lavender Blue granite







Little Prince Castle

Boys castle, showing an alternative to the fairytale castle which is hand carved to suit the softer, lighter Sera Grey granite



### Lullaby Memorials

Whilst our children sleep they are remembered with this range of lullaby influenced designs

#### Sweet Dreams

Polished Rustenburg granite



Make a Wish

Polished black granite



Fairy Inscription Our fairytale images can be combined with any letter Beautiful Baby to truly personalise your memorial. Stone shown is Blue Pearl granite efferson eyes opened 3.3.2011 eyes closed 3.3.2011 Never more than a thought away







Ellie

Roy





Cordy

Shabby





Fred Bear

Aran



Dora



Silka



Paisley



### Appleton

A beautiful Black granite heart shaped memorial with a polished rose bowl vase. Choose from a se