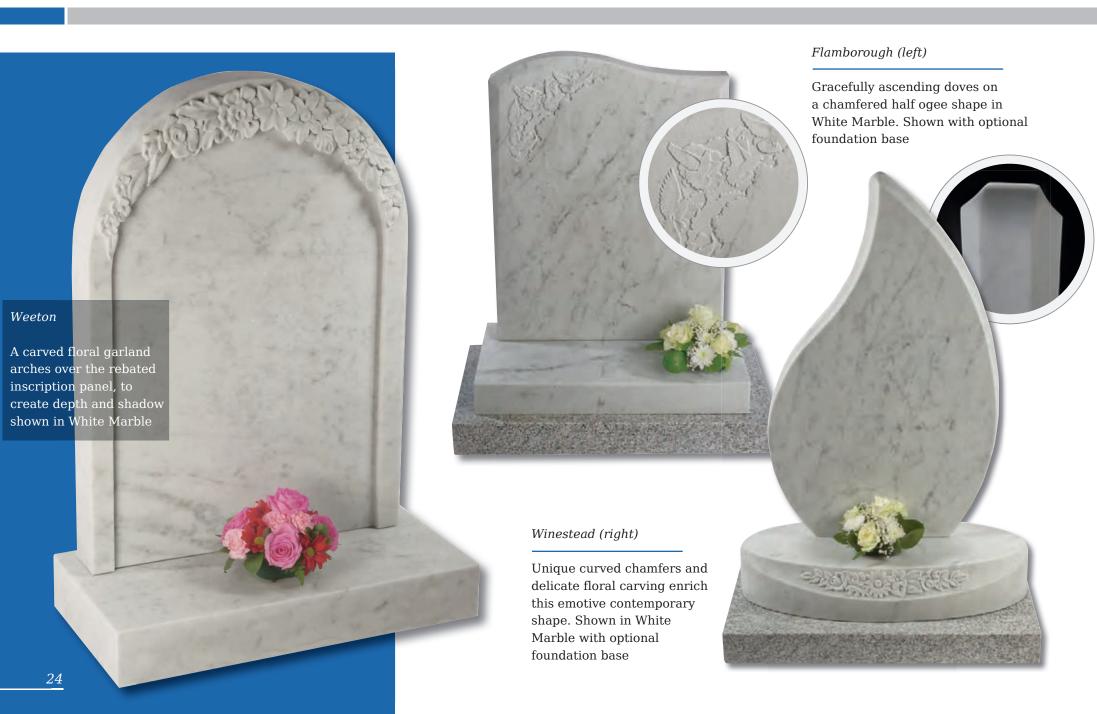

#### Tolingham

A variation on the Levisham. Shown in White Marble with carved rose detail on the base