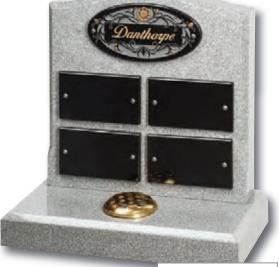

Danthorpe

Innovative lawn memorials with contrasting coloured removable plaques. Additional inscriptions or designs can easily be added without removing the full memorial from the cemetery. Shown in Sera Grey granite with chamfered edges and Lavender Blue granite with Black granite plaques.