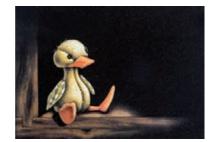

n in South African Dark Grey granite





The stunning rounded edges of the heart are complemented by a highly polished 'rose bowl' vase. Pictured here in Lavender Blue granite







Little Prince Castle

Boys castle, showing an alternative to the fairytale castle which is hand carved to suit the softer, lighter Sera Grey granite



### Lullaby Memorials

Whilst our children sleep they are remembered with this range of lullaby influenced designs

#### Sweet Dreams

Polished Rustenburg granite



Make a Wish

Polished black granite



Fairy Inscription Our fairytale images can be combined with any letter Beautiful Baby to truly personalise your memorial. Stone shown is Blue Pearl granite efferson eyes opened 3.3.2011 eyes closed 3.3.2011 Never more than a thought away







Ellie

Roy





Cordy

Shabby





Fred Bear

Aran



Dora



Silka



Paisley



### Appleton

A beautiful Black granite heart shaped memorial with a polished rose bowl vase. Choose from a selection of detailed 'soft toy' character designs



## Children's Memorial Designs



Child's Drawing Design

For an extra special touch, we are able to translate a child's own drawing into a personal design suitable for use on a vase, desk or memorial

An example of this is shown at the top of the page. (Original drawing shown right. Design shown on Black granite)

This page showcases a selection of designs created specifically for children's memorials, adding a more personal touch. Our artists are able to take your ideas and help turn them into a poignant and lasting tribute





















# Desks & Wedges