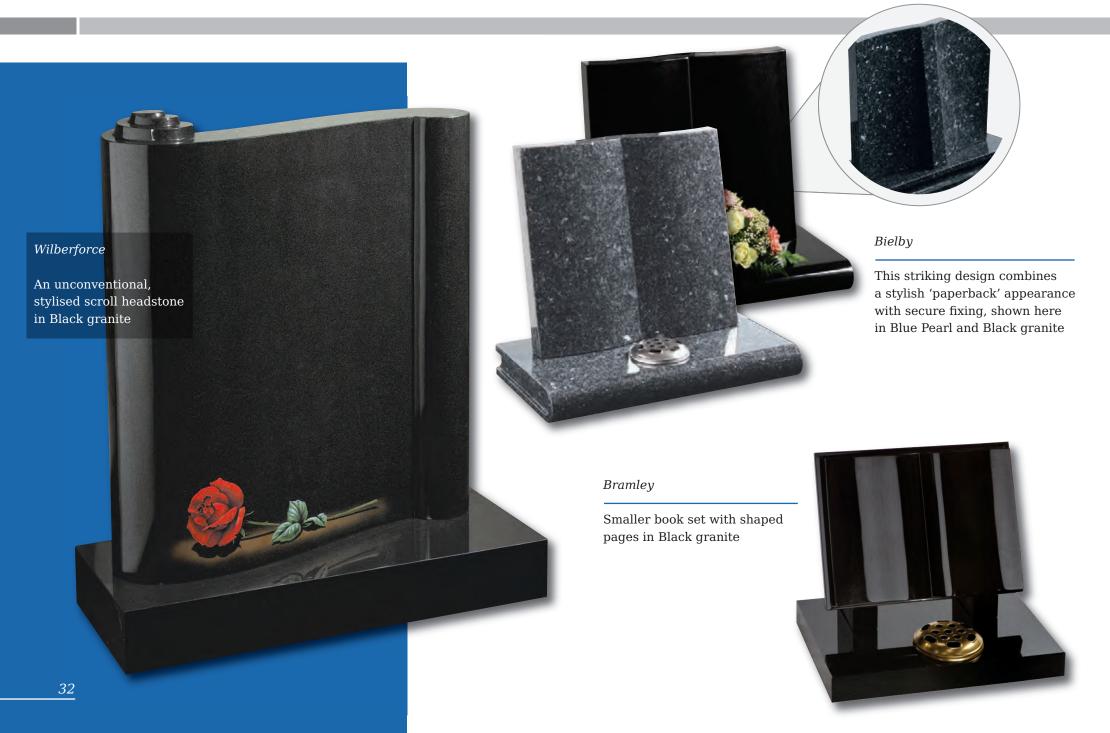

adstone on a one-piece dual finished base frames this tranquil scene and provides space for a verse of your choice As you stand upon a shore gazing at the beautiful sea, As you look in aure at a mighty forest and its grand majesty. As you look upon a flower and admire its simplicity. Remember me 28



#### Elgin

Simple beauty of a dove in flight, timeless symbol of eternal peace on a statuesque large ogee. Shown in Black granite

#### Flinton

A deep blasted Celtic love knot entwined with carved and hand painted wild roses. Combine with the pitched edges to create a truly rustic memorial in Cathay granite



### Tall Lawn Memorials



Inverness

This large memorial is pictured with the Selby cross and thistle. Shown in Black granite





### Books and Scolls

31



### Books and Scrolls



### Books and Scrolls

#### Melton

This South African Dark Grey granite book tablet is part polished to give contrast to the stone



#### Cropton

Contemporary version of a traditional scroll memorial in polished Chinese Rustenburg granite. Forget-me-nots in a deep blasted panel adorn both sides



#### **Barmston**

Blue Pearl granite. Classic, highly detailed book adapted for modern fixing requirements



### Books and Scrolls



#### Heart Memorials





35



## Heart Memorials

### Apple garth

Delicately carved roses shown with an example of 3 colours. Roses can be produced in a single colour or a variety as shown. Shown in South African Dark Grey granite





The stunning rounded edges of the heart are complemented by a highly polished 'rose bowl' vase. Pictured here in Lavender