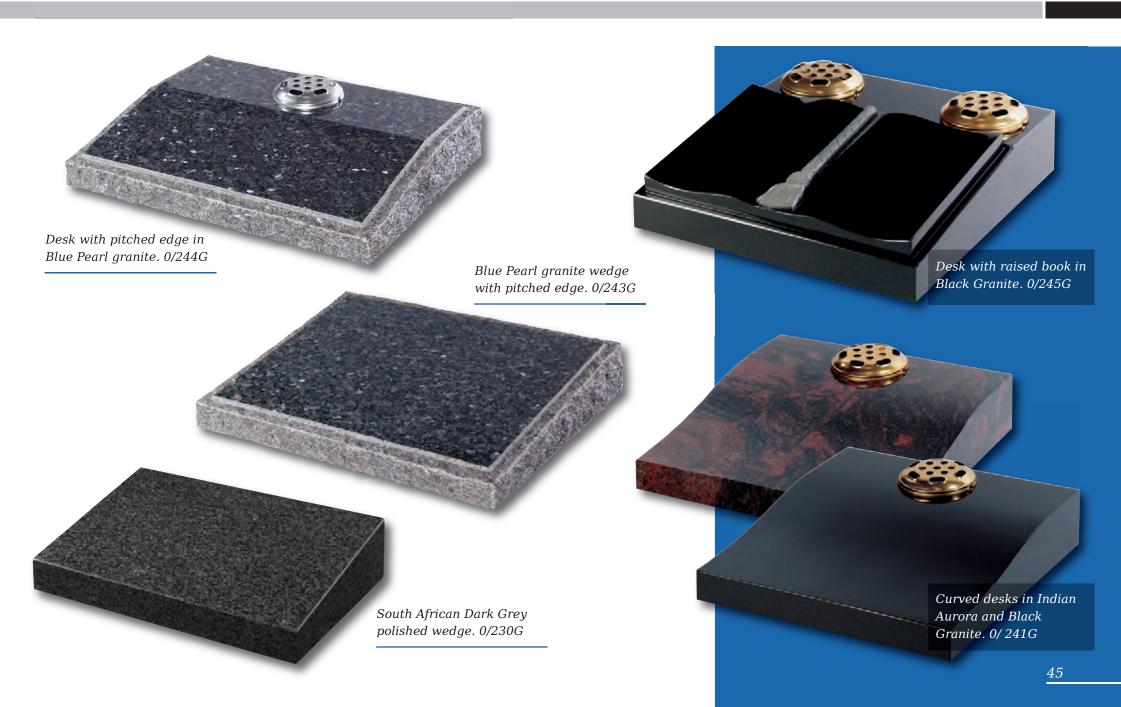

# Desks & Wedges

Lavender Blue granite shaped vase. 0/237G

Lavender Blue granite vase and base. 0/239G

shaped vase. 0/236G

Marble Vase

The cushioned edges to this marble vase create a gentle look

Black granite heart vase 0/232G