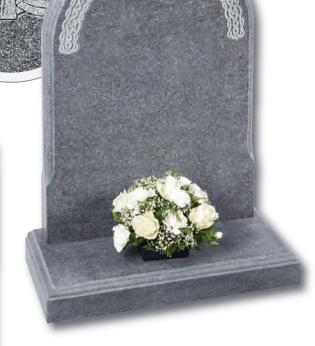

rt vase 0/232G



Black granite Vase with two flower containers and rose design 0/240G



### 0248G / 0249G

Large and small 'Pepper pot' Vases. The 6 faces create multiple inscription and ornamentation possibilities. Shown in South African Dark Grey granite and Black granite



TREASURED

MEMORIES OF





### Molescroft

Honed Cathay Light Grey memorial with deep rose carving



#### Humbleton

Norman round shape, South African Dark Grey granite. Decorative Celtic lettering in a part honed 'churchyard' finish



This dove of peace is carved from a solid slab of Crown stone with architectural design features and bow fronted base





#### Grindale

A plain carved and uncoloured Celtic design on a Norman round shape. Shown in South African Dark Grey granite with an unpolished honed finish



### Copley

'Scroll' memorials have been a familiar feature of churchyards for generations. This streamlined version in honed Chinese Rustenburg granite features deeply incised poppy designs to both sides







A classic slate memorial with Celtic Knot design. UK sourced material







#### Circular Designs (left)

The Clifton, Amplethorpe and Bessingby stones all incorporate a circular, hand carved design. With these stones, any one of the three designs on the left (as well as the designs shown on the stones in these pictures) can be chosen for your headstone. Alternatively we can create a design based on your own ideas





This all honed Dark Grey granite memorial is enhanced by a stylish chamfer and carving

Bessingby



Delicate snowdrops are intricately carved in beautiful Portla