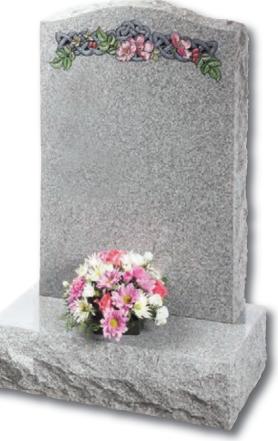

#### Denby (left)

Floral panels add a new dimension to this original shaped stone, framing the area to be inscribed. Shown in Sera Grey granite

Winterburn

The barrel sides and flowing profile of this compact Black granite set features an entwined rings ornament