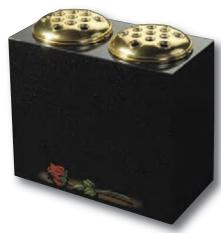

Black granite Vase with two flower containers and rose design 0/240G

### 0248G / 0249G

Large and small 'Pepper pot' Vases. The 6 faces create multiple inscription and ornamentation possibilities. Shown in South African Dark Grey granite and Black granite

TREASURED

MEMORIES OF