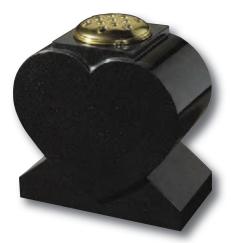

# Desks & Wedges

Lavender Blue granite shaped vase. 0/237G

Lavender Blue granite vase and base. 0/239G

shaped vase. 0/236G

Marble Vase

The cushioned edges to this marble vase create a gentle look

Black granite heart vase 0/232G