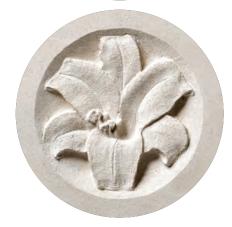

#### Circular Designs (left)

The Clifton, Amplethorpe and Bessingby stones all incorporate a circular, hand carved design. With these stones, any one of the three designs on the left (as well as the designs shown on the stones in these pictures) can be chosen for your headstone. Alternatively we can create a design based on your own ideas