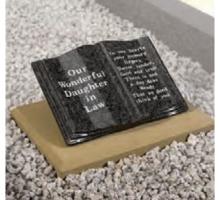

#### Melton

This South African Dark Grey granite book tablet is part polished to give contrast to the stone