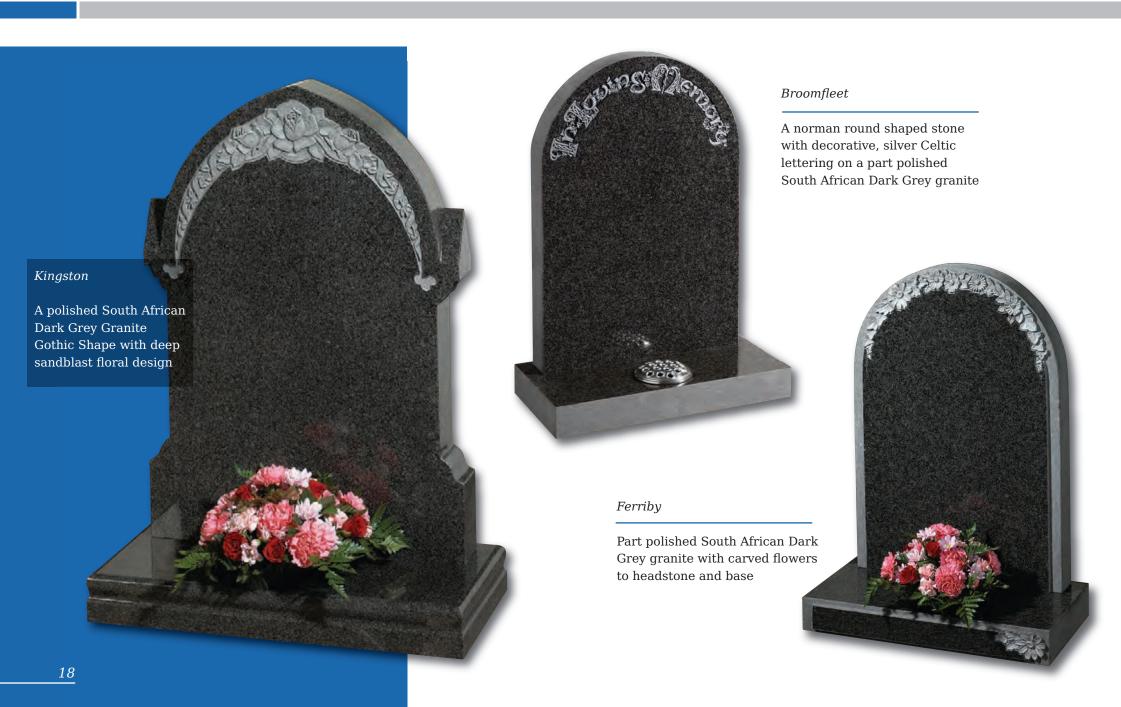

#### Garrowby

A fresh approach to the classic church window design shown on South African Dark Grey granite