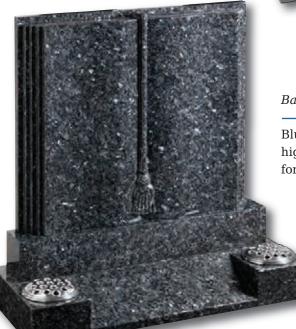

#### Elgin

Simple beauty of a dove in flight, timeless symbol of eternal peace on a statuesque large ogee. Shown in Black granite

#### Flinton

A deep blasted Celtic love knot entwined with carved and hand painted wild roses. Combine with the pitched edges to create a truly rustic memorial in Cathay granite



### Tall Lawn Memorials



Inverness

This large memorial is pictured with the Selby cross and thistle. Shown in Black granite





### Books and Scolls

31



### Books and Scrolls



### Books and Scrolls

#### Melton

This South African Dark Grey granite book tablet is part polished to give contrast to the stone



#### Cropton

Contemporary version of a traditional scroll memorial in polished Chinese Rustenburg granite. Forget-me-nots in a deep blasted panel adorn both sides



#### **Barmston**

Blue Pearl granite. Classic, highly detailed book adapted for modern fixing requirements



### Books and Scrolls



#### Heart Memorials





35



## Heart Memorials

### Apple garth

Delicately carved roses shown with an example of 3 colours. Roses can be produced in a single colour or a variety as shown. Shown in South African Dark Grey granite





The stunning rounded edges of the heart are complemented by a highly polished 'rose bowl' vase. Pictured here in Lavender Blue granite







Little Prince Castle

Boys castle, showing an alternative to the fairytale castle which is hand carved to suit the softer, lighter Sera Grey granite



### Lullaby Memorials

Whilst our children sleep they are remembered with this range of lullaby influenced designs

#### Sweet Dr