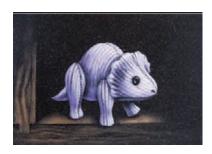

own in South African Dark Grey granite





The stunning rounded edges of the heart are complemented by a highly polished 'rose bowl' vase. Pictured here in Lavender Blue granite







Little Prince Castle

Boys castle, showing an alternative to the fairytale castle which is hand carved to suit the softer, lighter Sera Grey granite



### Lullaby Memorials

Whilst our children sleep they are remembered with this range of lullaby influenced designs

#### Sweet Dreams

Polished Rustenburg granite



Make a Wish

Polished black granite



Fairy Inscription Our fairytale images can be combined with any letter Beautiful Baby to truly personalise your memorial. Stone shown is Blue Pearl granite efferson eyes opened 3.3.2011 eyes closed 3.3.2011 Never more than a thought away







Ellie

Roy





Cordy

Shabby





Fred Bear

Aran



Dora



Silka



Paisley



### Appleton

A beautiful Black granite heart shaped memorial with a polished rose bowl vase. Choose from a selection of detailed 'soft toy' character designs



## Children's Memorial Designs



Child's Drawing Design

For an extra special touch, we are able to translate a child's own drawing into a personal design suitable for use on a vase, desk or memorial

An example of this is shown at the top of the page. (Original drawing shown right. Design shown on Black granite)

This page showcases a selection of designs created specifically for children's memorials, adding a more personal touch. Our artists are able to take your ideas and help turn them into a poignant and lasting tribute





















# Desks & Wedge