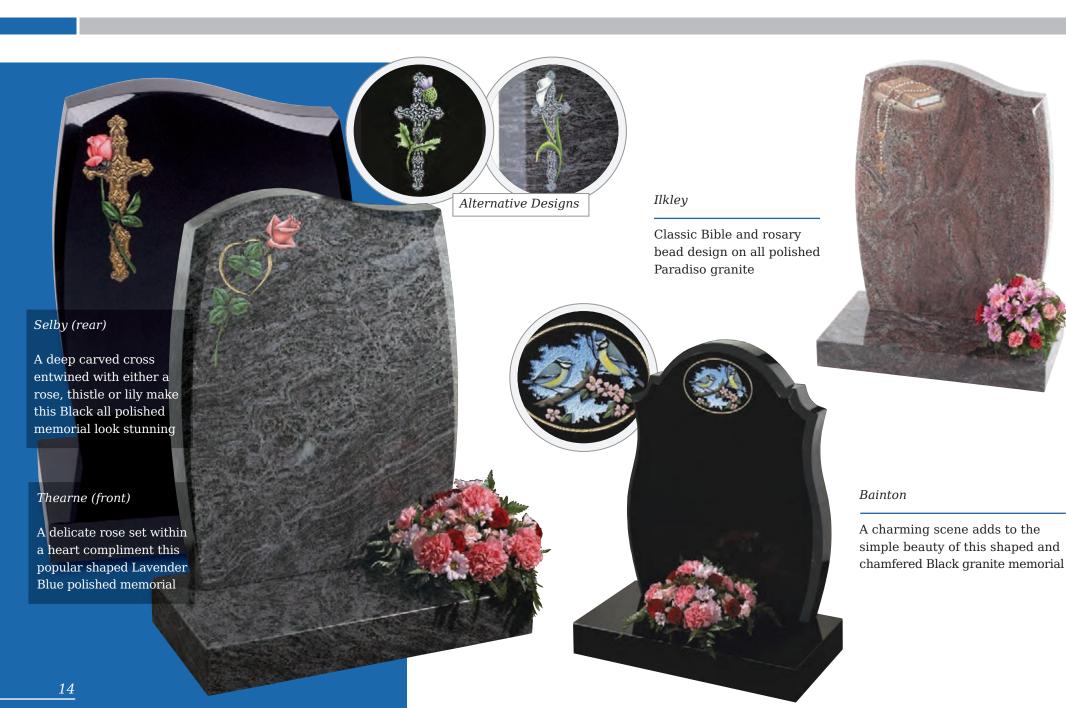

#### Barley

Spiritual reflection with images of The Sacred Heart or The Good Shepherd (Crookley). All polished Black granite

#### Kingswood

The bowed profile of this memorial is decorated with a deep carved floral design in Lavender Blue granite

This beautiful Emerald Pearl granite memorial needs only a delicate floral design to add to its soft outline of flowing curves and chamfers