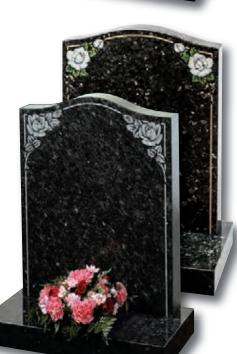

#### Hessle

This simple camber top design is the perfect background for the modern stonemasons art

An all polished Black granite memorial with ogee top decorated with roses and open book available either coloured or monochrome