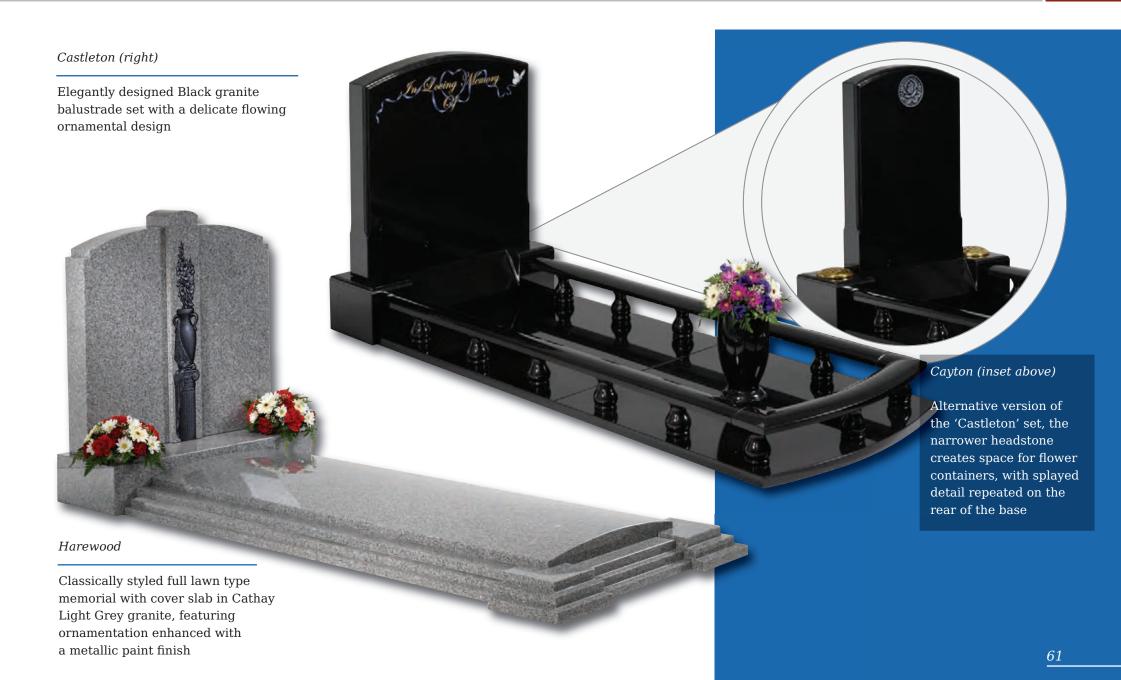

#### Ryehill

An ogee shaped Chinese Rustenburg granite memorial with evocative rural motif

#### Routh

All polished Black granite oblong memorial with an ornate gilded border

Edenfield Grace and elegance are personified on this Black gran<mark>ite</mark> half ogee headstone

Seaton

Classic ogee top with shaded or painted roses on Emerald Pearl granite

#### Sutton

In Karin Grey granite, this ogee shaped memorial has a simple cross and painted flower in relief

Ainthorpe (right)

All polished Black granite headstone with striking rambling rose design

#### Whitedale

All polished Cathay granite with stunning metallic finish to the rose design

In Chinese Rustenburg granite, ogee top with simple cross and rose ornamentation or Black granite with colour cross and rose option

A camber top, polished Black granite memorial. Any favourite pastime can be illustrated by our craftsmen (see above)

#### Hessle

This simple camber top design is the perfect background for the modern stonemasons art

An all polished Black granite memorial with ogee top decorated with roses and open book available either coloured or monochrome

Ogee top memorial with carved cross design, painted to give a '3D' effect shown on Black and Cathay Light Grey granites

The gentle contours of the granite compliment the tranquillity of the countryside themed ornament in polished Black granite

Elmswell (above)

Loving friendship remembered on this simple polished Black granite ogee shaped headstone

#### Denby (left)

Floral panels add a new dimension to this original shaped stone, framing the area to be inscribed. Shown in Sera Grey granite

Winterburn

The barrel sides and flowing profile of this compact Black granite set features an entwined rings ornament

Danthorpe

Innovative lawn memorials with contrasting coloured removable plaques. Additional inscriptions or designs can easily be added without removing the full memorial from the cemetery. Shown in Sera Grey granite with chamfered edges and Lavender Blue granite with Black granite plaques.

This concept can work with many of our memorial headstones

#### Wickersey

This Black granite distinctively shaped memorial features a design of modern contemporary symbolism embracing a brief message of your choice

Crookley

#### Barley

Spiritual reflection with images of The Sacred Heart or The Good Shepherd (Crookley). All polished Black granite

#### Kingswood

The bowed profile of this memorial is decorated with a deep carved floral design in Lavender Blue granite

This beautiful Emerald Pearl granite memorial needs only a delicate floral design to add to its soft outline of flowing curves and chamfers

#### Staxton

Distinguished Emerald Pearl granite pillared memorial with heart detail

#### Garrowby

A fresh approach to the classic church window design shown on South African Dark Grey granite

#### Tolingham

A variation on the Levisham. Shown in White Marble with carved rose detail on the base

#### Rolston