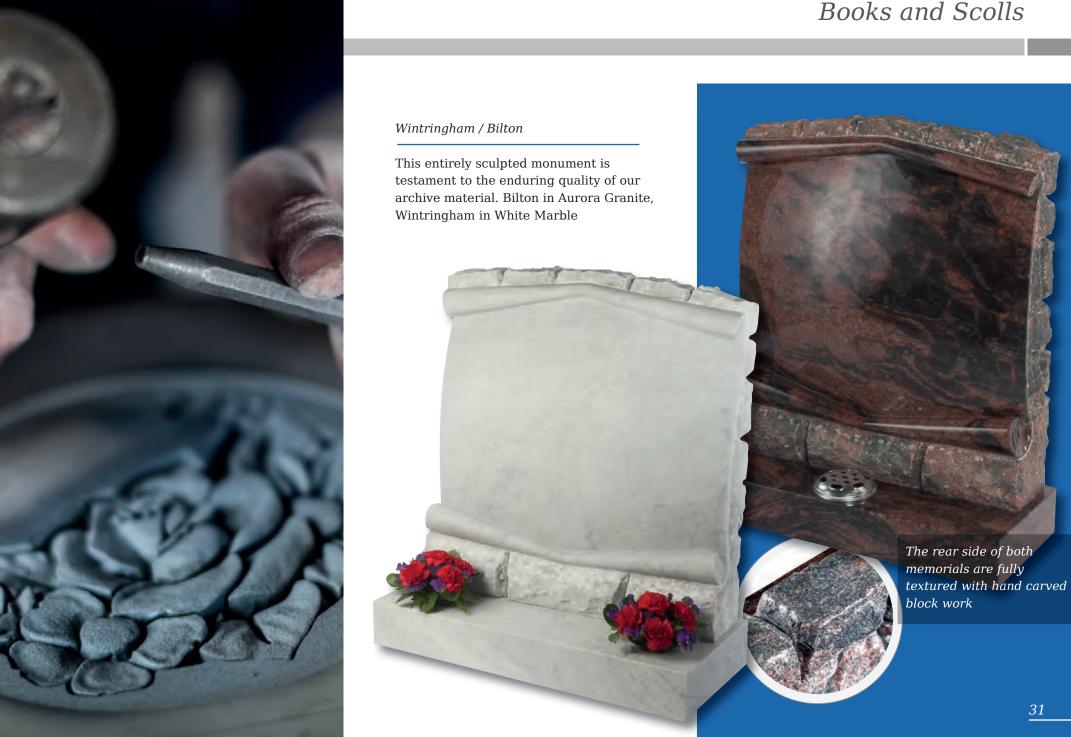

ed, large rustic edged headstone on a one-piece dual finished base frames this tranquil scene and provides space for a verse of your choice As you stand upon a shore gazing at the beautiful sea, As you look in aure at a mighty forest and its grand majesty. As you look upon a flower and admire its simplicity. Remember me 28



#### Elgin

Simple beauty of a dove in flight, timeless symbol of eternal peace on a statuesque large ogee. Shown in Black granite

#### Flinton

A deep blasted Celtic love knot entwined with carved and hand painted wild roses. Combine with the pitched edges to create a truly rustic memorial in Cathay granite



### Tall Lawn Memorials



Inverness

This large memorial is pictured with the Selby cross and thistle. Shown in Black granite





### Books and Scolls

31



### Books and Scrolls



### Books and Scrolls

#### Melton

This South African Dark Grey granite book tablet is part polished to give contrast to the stone



#### Cropton

Contemporary version of a traditional scroll memorial in polished Chinese Rustenburg granite. Forget-me-nots in a deep blasted panel adorn both sides



#### **Barmston**

Blue Pearl granite. Classic, highly detailed book adapted for modern fixing requirements



### Books and Scrolls



#### Heart Memorials





35



## Heart Memorials

### Apple garth

Delicately carved roses shown with an example of 3 colours. Roses can be produced in a single colour or a variety as shown. Shown in South African Dark Grey granite





The stunning rounded edges of the heart are complemented by a highly polished 'rose bowl' vase.