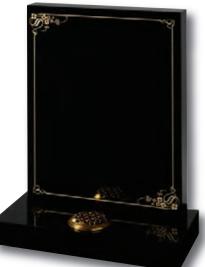

#### Routh

All polished Black granite oblong memorial with an ornate gilded border

Edenfield Grace and elegance are personified on this Black gran<mark>ite</mark> half ogee headstone

Seaton

Classic ogee top with shaded or painted roses on Emerald Pearl granite