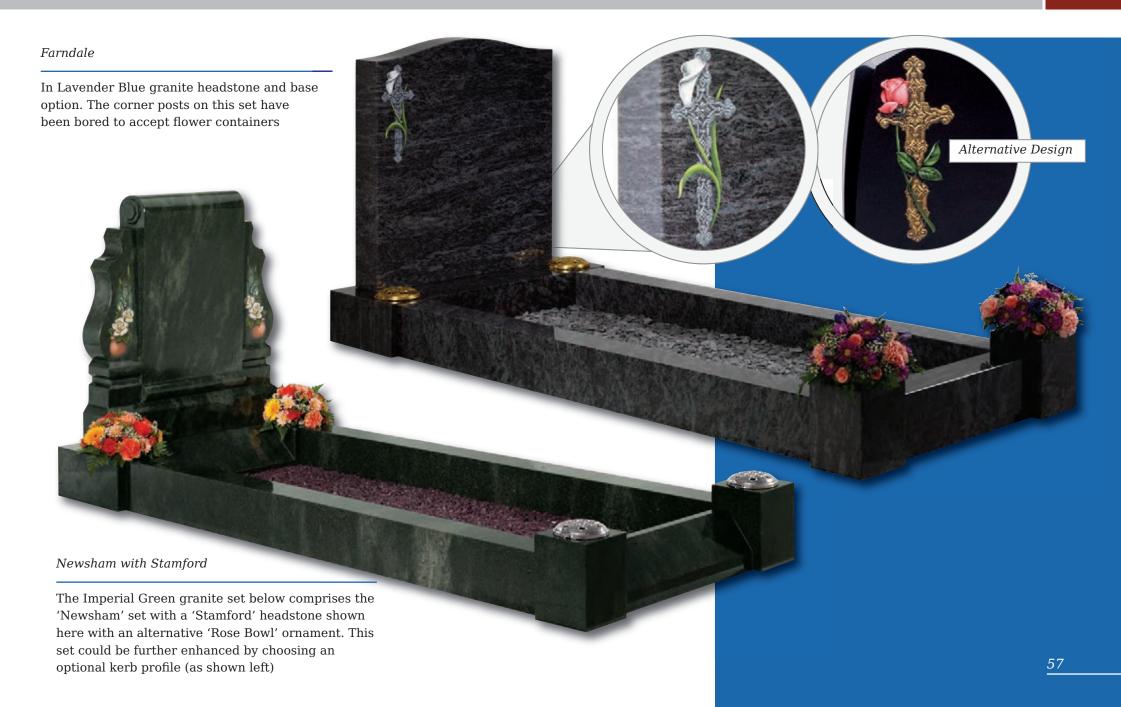

ure of churchyards for generations. This streamlined version in honed Chinese Rustenburg granite features deeply incised poppy designs to both sides







A classic slate memorial with Celtic Knot design. UK sourced material







#### Circular Designs (left)

The Clifton, Amplethorpe and Bessingby stones all incorporate a circular, hand carved design. With these stones, any one of the three designs on the left (as well as the designs shown on the stones in these pictures) can be chosen for your headstone. Alternatively we can create a design based on your own ideas





This all honed Dark Grey granite memorial is enhanced by a stylish chamfer and carving

Bessingby



Delicate snowdrops are intricately carved in beautiful Portland stone UK sourced material



### Kerb Set Memorials





## Kerb Set Memorials



## Kerb Set Memorials







## Kerb Set Options

Compact memorials (shown right) are designed to be placed within the kerb area. These are an ideal and fitting tribute for family, friends or colleagues to convey their message of remembrance in addition to the main memorial

Shown below are a selection of recycled glass and natural stone chippings perfect for complimenting any kerb set





Rosebud Tablet

A permanent 'card' on which to inscribe a farewell message



Wedge

In Black granite offering a larger inscription area



Upright Book

Contoured front and back in Cathay Light Grey granite



Heart

Rounded edges give a cushioned effect to this pedestal mounted Lavender Blue granite plaque



Reclined Book

Elegantly detailed in all polished South African Da