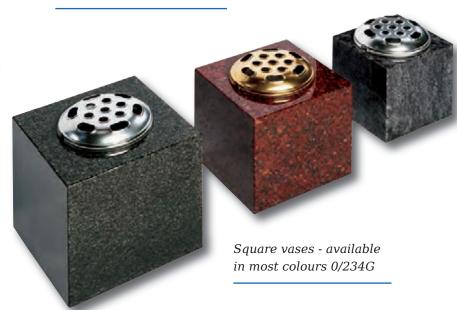

# Desks & Wedges

Lavender Blue granite shaped vase. 0/237G

Lavender Blue granite vase and base. 0/239G

shaped vase. 0/236G

Marble Vase

The cushioned edges to this marble vase create a gentle look

Black granite heart vase 0/232G