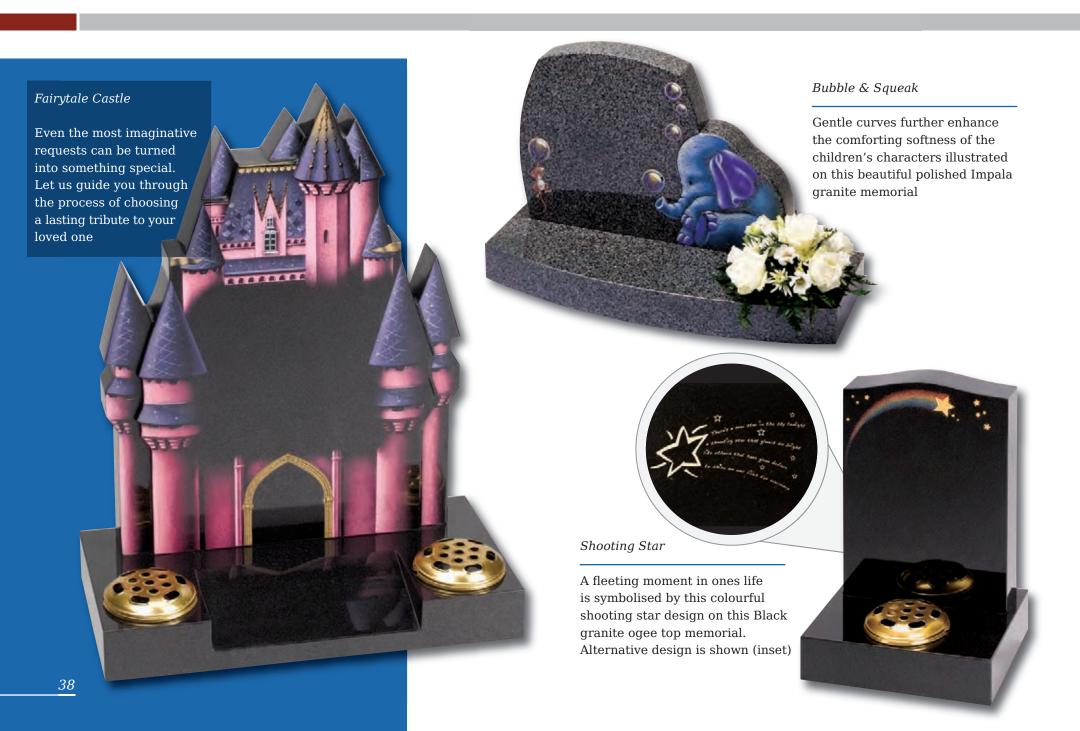

Little Prince Castle

Boys castle, showing an alternative to the fairytale castle which is hand carved to suit the softer, lighter Sera Grey granite

### Lullaby Memorials

Whilst our children sleep they are remembered with this range of lullaby influenced designs

#### Sweet Dreams

Polished Rustenburg granite

Make a Wish

Polished black granite

Fairy Inscription Our fairytale images can be combined with any letter Beautiful Baby to truly personalise your memorial. Stone shown is Blue Pearl granite efferson eyes opened 3.3.2011 eyes closed 3.3.2011 Never more than a thought away