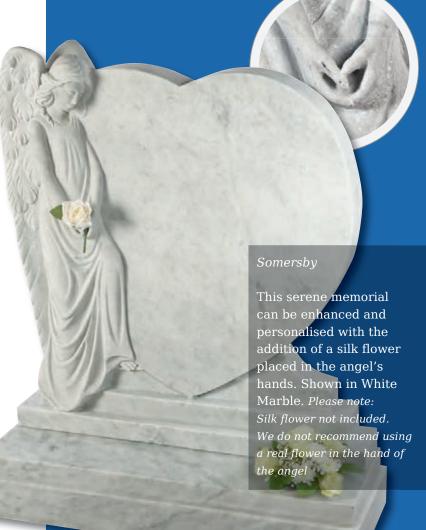

Celtic love knot entwined with carved and hand painted wild roses. Combine with the pitched edges to create a truly rustic memorial in Cathay granite



### Tall Lawn Memorials



Inverness

This large memorial is pictured with the Selby cross and thistle. Shown in Black granite





### Books and Scolls

31



### Books and Scrolls



### Books and Scrolls

#### Melton

This South African Dark Grey granite book tablet is part polished to give contrast to the stone



#### Cropton

Contemporary version of a traditional scroll memorial in polished Chinese Rustenburg granite. Forget-me-nots in a deep blasted panel adorn both sides



#### **Barmston**

Blue Pearl granite. Classic, highly detailed book adapted for modern fixing requirements



### Books and Scrolls



#### Heart Memorials





35



## Heart Memorials

### Apple garth

Delicately carved roses shown with an example of 3 colours. Roses can be produced in a single colour or a variety as shown. Shown in South African Dark Grey granite





The stunning rounded edges of the heart are complemented by a highly polished 'rose bowl' vase. Pictured here in Lavender Blue granite







Little Prince Castle

Boys castle, showing an alternative to the fairytale castle which is hand carved to suit the softer, lighter Sera Grey granite



### Lullaby Memorials

Whilst our children sleep they are remembered with this range of lullaby influenced designs

#### Sweet Dreams

Polished Rustenburg granite



Make a Wish

Polished black granite



Fairy Inscription Our fairytale images can be combined with any letter Beautiful Baby