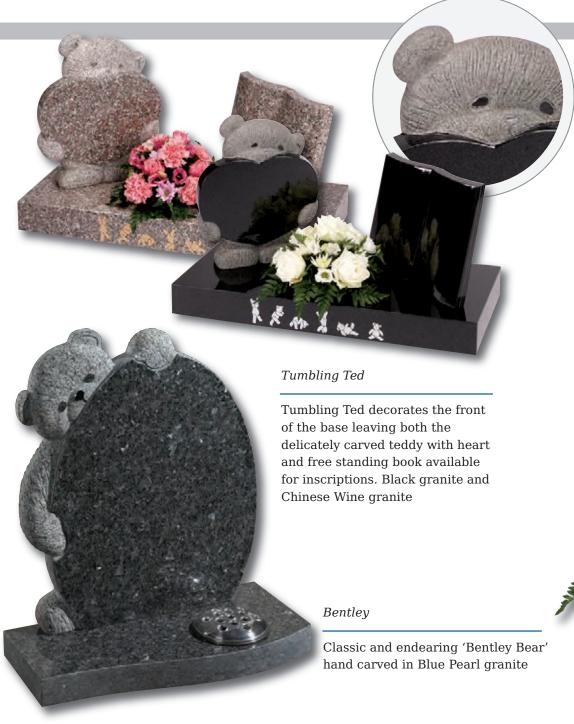

Little Prince Castle

Boys castle, showing an alternative to the fairytale castle which is hand carved to suit the softer, lighter Sera Grey granite

### Lullaby Memorials

Whilst our children sleep they are remembered with this range of lullaby influenced designs