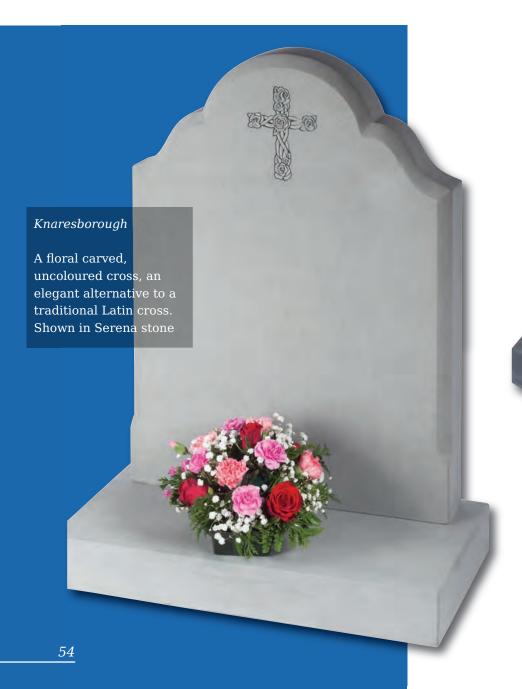

This all honed Dark Grey granite memorial is enhanced by a stylish chamfer and carving

Bessingby

Delicate snowdrops are intricately carved in beautiful Portland stone UK sourced material