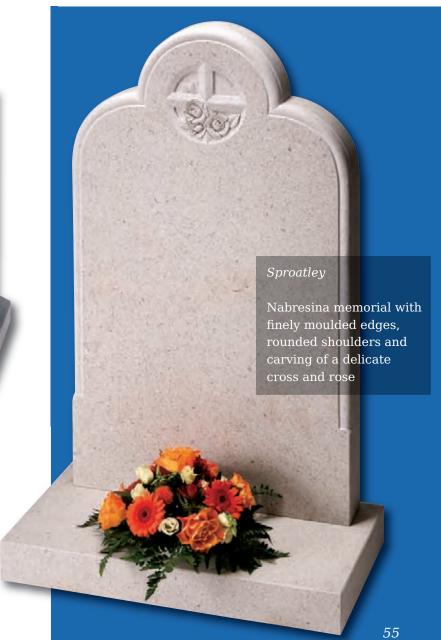

#### Circular Designs (left)

The Clifton, Amplethorpe and Bessingby stones all incorporate a circular, hand carved design. With these stones, any one of the three designs on the left (as well as the designs shown on the stones in these pictures) can be chosen for your headstone. Alternatively we can create a design based on your own ideas