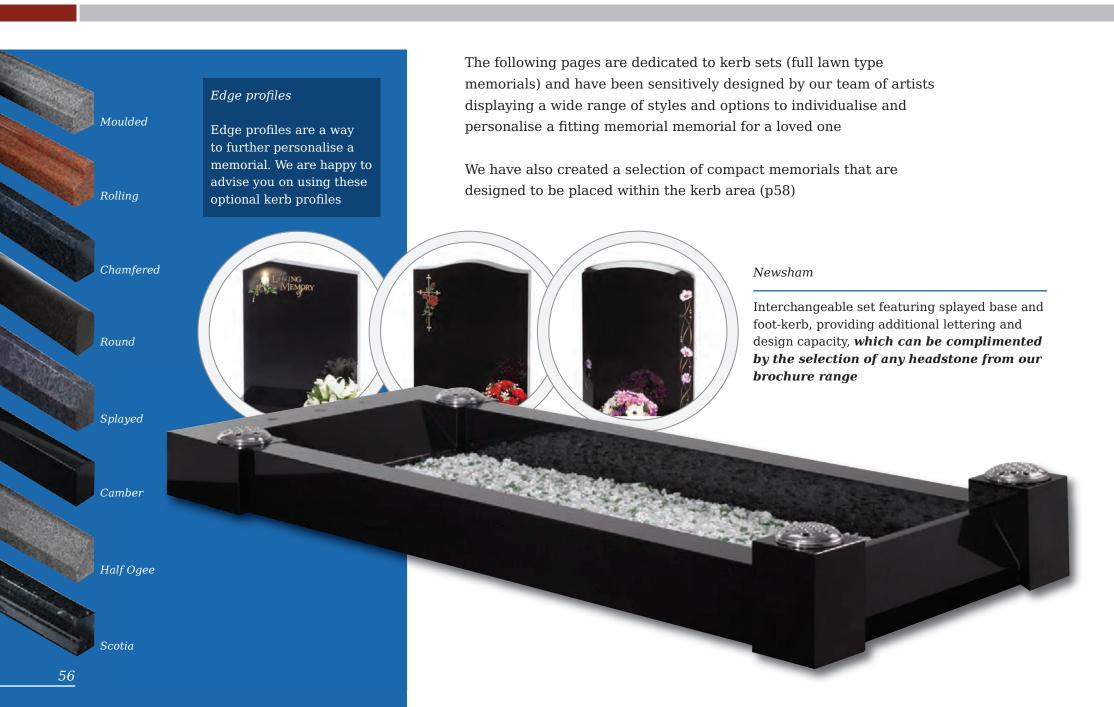

## Kerb Set Options

Compact memorials (shown right) are designed to be placed within the kerb area. These are an ideal and fitting tribute for family, friends or colleagues to convey their message of remembrance in addition to the main memorial

Shown below are a selection of recycled glass and natural stone chippings perfect for complimenting any kerb set

Rosebud Tablet

A permanent 'card' on which to inscribe a farewell message

Wedge

In Black granite offering a larger inscription area

Upright Book

Contoured front and back in Cathay Light Grey granite

Heart

Rounded edges give a cushioned effect to this pedestal mounted Lavender Blue granite plaque

Reclined Book

Elegantly detailed in all polished South African Dark Grey granite