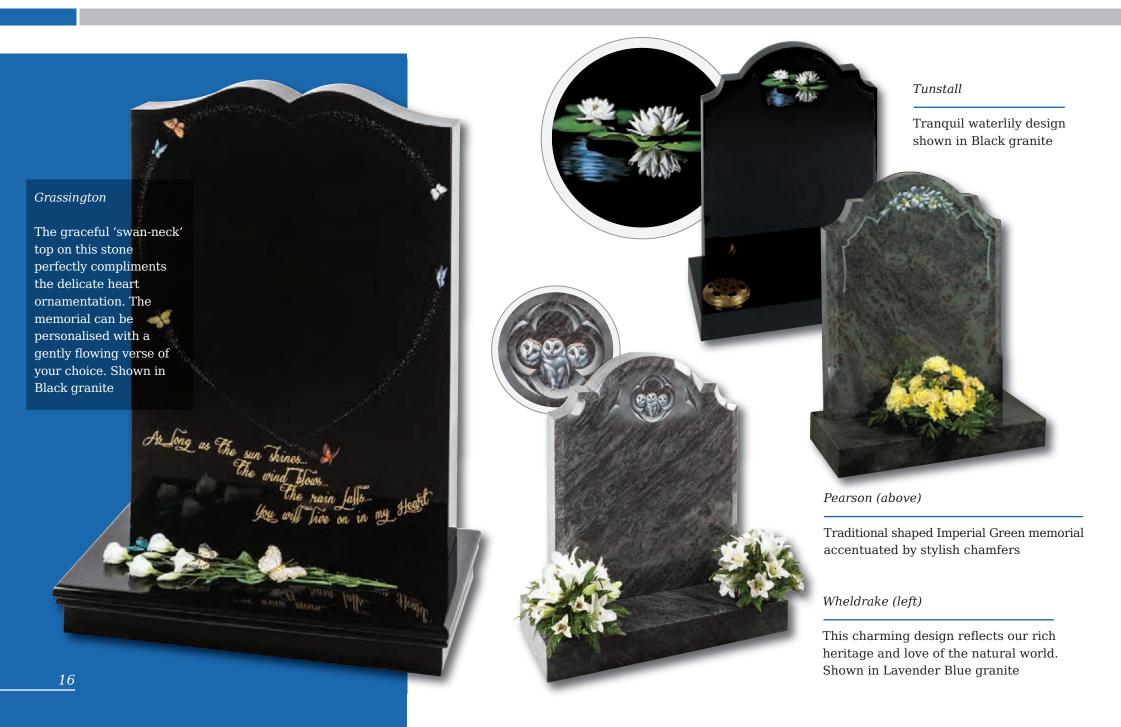

#### Denby (left)

Floral panels add a new dimension to this original shaped stone, framing the area to be inscribed. Shown in Sera Grey granite

Winterburn

The barrel sides and flowing profile of this compact Black granite set features an entwined rings ornament