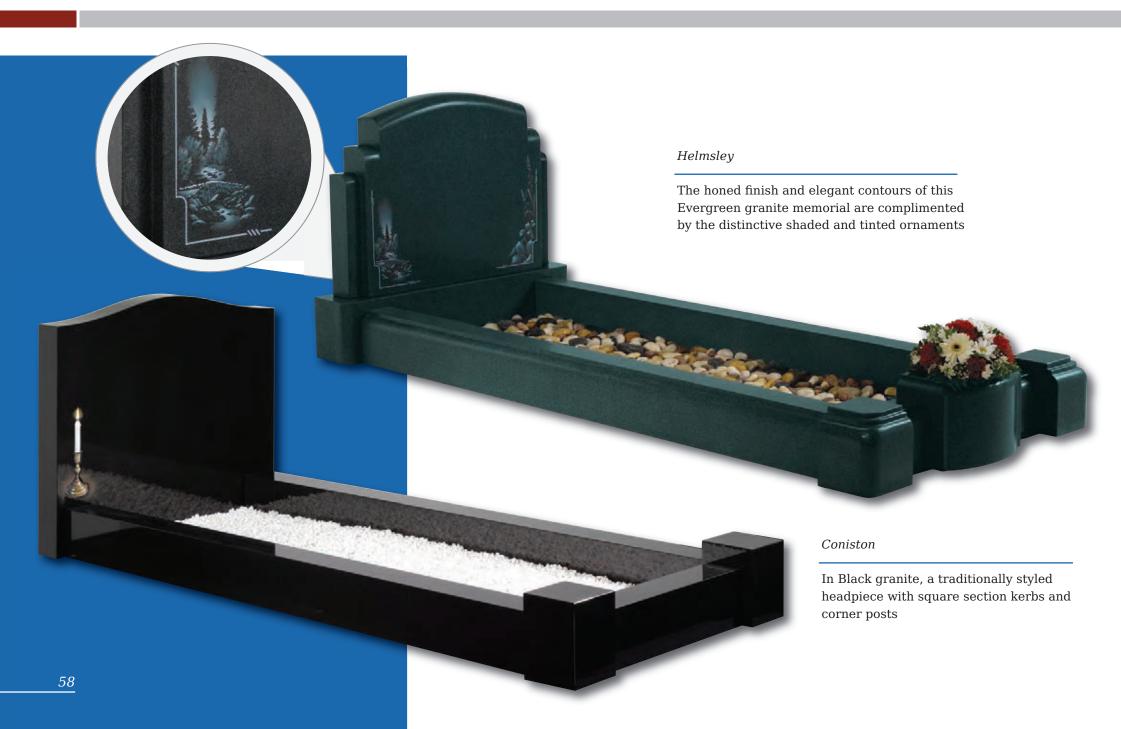

nerations. This streamlined version in honed Chinese Rustenburg granite features deeply incised poppy designs to both sides







A classic slate memorial with Celtic Knot design. UK sourced material







#### Circular Designs (left)

The Clifton, Amplethorpe and Bessingby stones all incorporate a circular, hand carved design. With these stones, any one of the three designs on the left (as well as the designs shown on the stones in these pictures) can be chosen for your headstone. Alternatively we can create a design based on your own ideas





This all honed Dark Grey granite memorial is enhanced by a stylish chamfer and carving

Bessingby



Delicate snowdrops are intricately carved in beautiful Portland stone UK sourced material



### Kerb Set Memorials





## Kerb Set Memorials



## Kerb Set Memorials







## Kerb Set Options

Compact memorials (shown right) are designed to be placed within the kerb area. These are an ideal and fitting tribute for family, friends or colleagues to convey their message of remembrance in addition to the main memorial

Shown below are a selection of recycled glass and natural stone chippings perfect for complimenting any kerb set





Rosebud Tablet

A permanent 'card' on which to inscribe a farewell message



Wedge

In Black granite offering a larger inscription area



Upright Book

Contoured front and back in Cathay Light Grey granite



Heart

Rounded edges give a cushioned effect to this pedestal mounted Lavender Blue granite plaque



Reclined Book

Elegantly detailed in all polished South African Dark Grey granite



Please