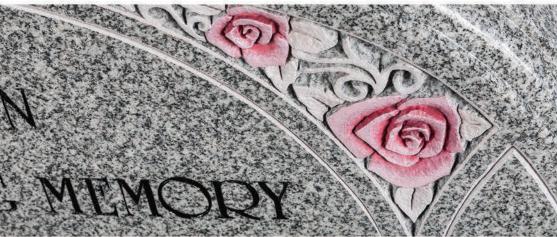

are designed to be placed within the kerb area. These are an ideal and fitting tribute for family, friends or colleagues to convey their message of remembrance in addition to the main memorial

Shown below are a selection of recycled glass and natural stone chippings perfect for complimenting any kerb set





Rosebud Tablet

A permanent 'card' on which to inscribe a farewell message



Wedge

In Black granite offering a larger inscription area



Upright Book

Contoured front and back in Cathay Light Grey granite



Heart

Rounded edges give a cushioned effect to this pedestal mounted Lavender Blue granite plaque



Reclined Book

Elegantly detailed in all polished South African Dark Grey granite



Please Note:

The York Stone foundation bases shown in the pictures are not included









Funeral Service • Memorial Masons • Funeral Plans

31 High Street Bognor Regis PO21 1RR

01243 864745

43 Spitalfield Lane Chichester PO19 6SG

01243 773311

Cemetery Lodge Horsham Road Littlehampton BN17 6LX

01903 730666